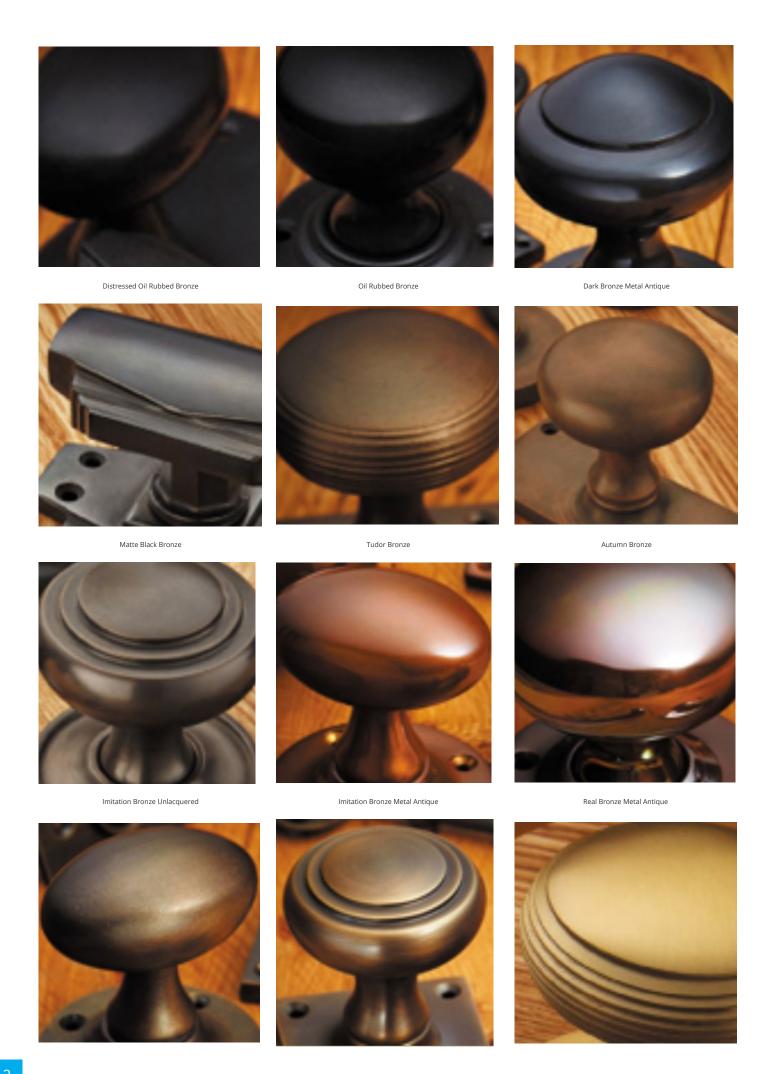

## **Short Description**

- 4562 Traditional English made Escutcheaons ideal for use on internal or external doors and are used to cover the hole cut into the door by a mortice lock. Hampton Escutcheon.
- Dimensions 52 x 36mm.
- This range is made to order in the UK please allow 6 weeks for delivery. Please contact us for prices and further information.
- Available in 27 luxury finishes from aged brass and dark bronze to distressed nickel and polished chrome (please see below list for the full the selection).

Distressed Antique Nickel

Antique Nickel

Satin Nickel Plate

Pearl Nickel

Polished Nickel

Satin Chrome Plate

Chrome Plate