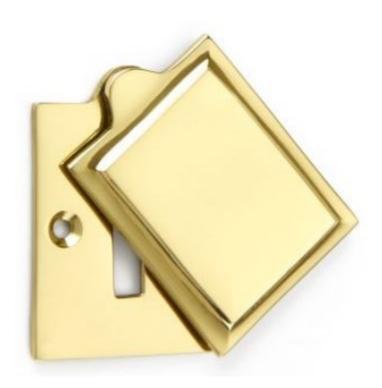

## **Product Images**

## **Short Description**

- 4562 Traditional English made Escutcheaons ideal for use on internal or external doors and are used to cover the hole cut into the door by a mortice lock. Hampton Escutcheon.
- Dimensions 52 x 36mm.
- This range is made to order in the UK please allow 6 weeks for delivery. Please contact us for prices and further information.
- Available in 27 luxury finishes from aged brass and dark bronze to distressed nickel and polished chrome (please see below list for the full the selection).