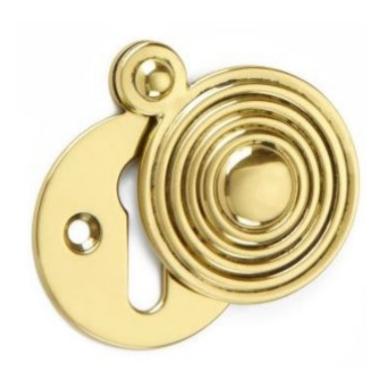

## **Reeded Escutcheon**

**£0.00** exc VAT: £0.00

## **Short Description**

- 4565 Traditional English made Escutcheaons ideal for use on internal or external doors and are used to cover the hole cut into the door by a
  mortice lock. Reeded Escutcheon.
- Dimensions 42 x 32mm.
- This range is made to order in the UK please allow 6 weeks for delivery. Please contact us for prices and further information.
- Available in 27 luxury finishes from aged brass and dark bronze to distressed nickel and polished chrome (please see below list for the full the selection).