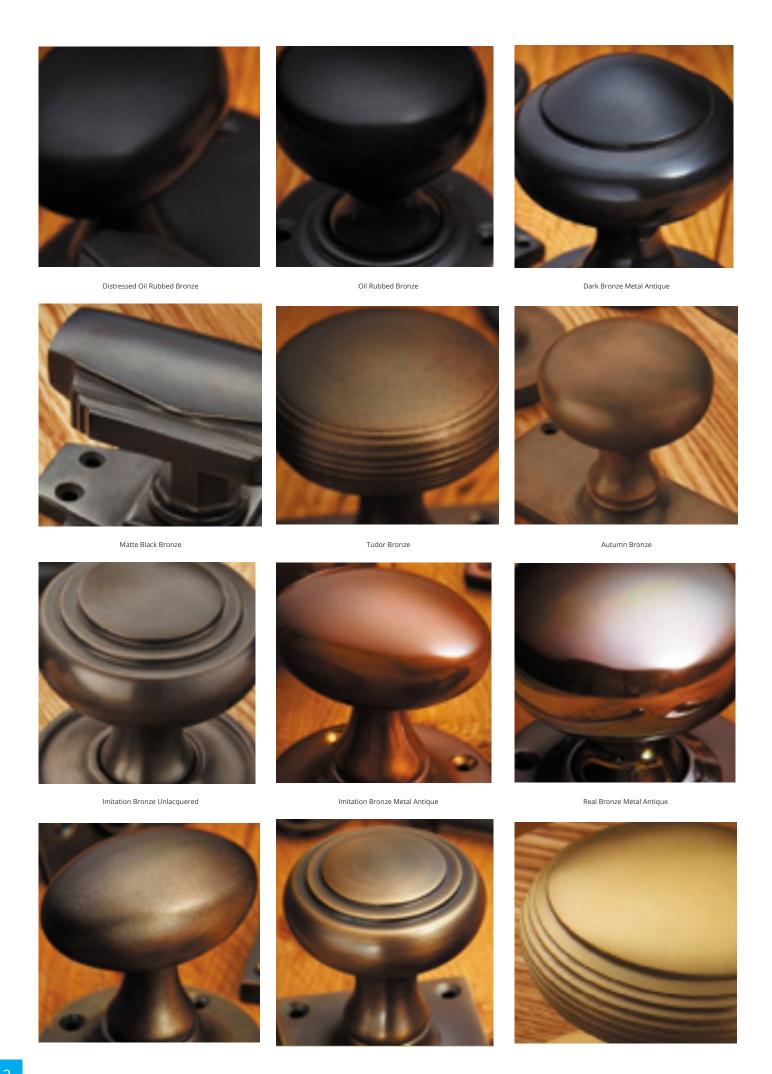

## **Short Description**

- 4565 Traditional English made Escutcheaons ideal for use on internal or external doors and are used to cover the hole cut into the door by a
  mortice lock. Reeded Escutcheon.
- Dimensions 42 x 32mm.
- This range is made to order in the UK please allow 6 weeks for delivery. Please contact us for prices and further information.
- Available in 27 luxury finishes from aged brass and dark bronze to distressed nickel and polished chrome (please see below list for the full the selection).

Marbled Brass

Aged Brass

Satin Brass Unlacquered

Satin Brass

Polished Brass Unlacquered

Polished Brass

Polished Gunmetal Unlacquered

Polished Gunmetal

Distressed Antique Nickel

Antique Nickel

Satin Nickel Plate

Pearl Nickel

Polished Nickel

Satin Chrome Plate

Chrome Plate