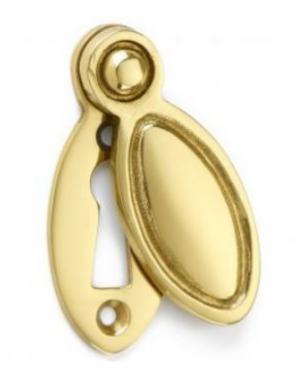

## **Cliveden Escutcheon**

## **Short Description**

- 4567 Traditional English made Escutcheaons ideal for use on internal or external doors and are used to cover the hole cut into the door by a mortice lock. Cliveden Escutcheon.
- Dimensions 60 x 25mm.
- This range is made to order in the UK please allow 6 weeks for delivery. Please contact us for prices and further information.
- Available in 27 luxury finishes from aged brass and dark bronze to distressed nickel and polished chrome (please see below list for the full the selection).