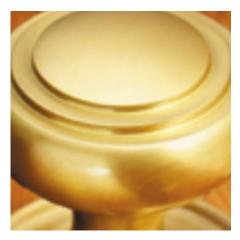

## **Short Description**

- 4567 Traditional English made Escutcheaons ideal for use on internal or external doors and are used to cover the hole cut into the door by a mortice lock. Cliveden Escutcheon.
- Dimensions 60 x 25mm.
- This range is made to order in the UK please allow 6 weeks for delivery. Please contact us for prices and further information.
- Available in 27 luxury finishes from aged brass and dark bronze to distressed nickel and polished chrome (please see below list for the full the selection).