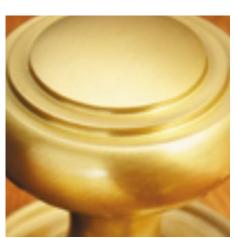

## **Short Description**

- 4567 Traditional English made Escutcheaons ideal for use on internal or external doors and are used to cover the hole cut into the door by a mortice lock. Cliveden Escutcheon.
- Dimensions 60 x 25mm.
- This range is made to order in the UK please allow 6 weeks for delivery. Please contact us for prices and further information.
- Available in 27 luxury finishes from aged brass and dark bronze to distressed nickel and polished chrome (please see below list for the full the selection).