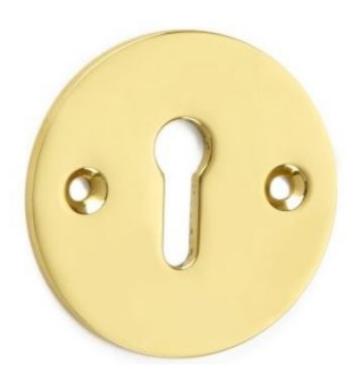

## **Round Escutcheon**

£0.00 exc VAT: £0.00

## **Short Description**

- 4571 Traditional English made Escutcheaons ideal for use on internal or external doors and are used to cover the hole cut into the door by a mortice lock. Round Escutcheon.
- Dimensions 50mm.
- This range is made to order in the UK please allow 6 weeks for delivery. Please contact us for prices and further information.
- Available in 27 luxury finishes from aged brass and dark bronze to distressed nickel and polished chrome (please see below list for the full the selection).