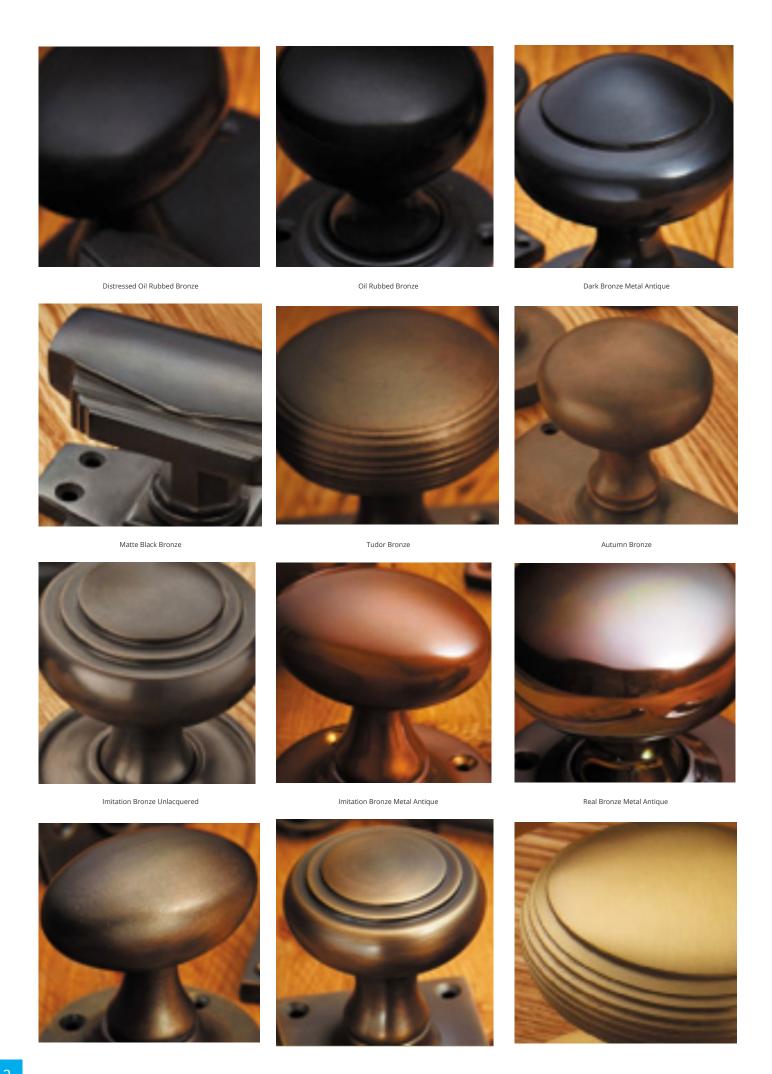

## **Short Description**

- 4571 Traditional English made Escutcheaons ideal for use on internal or external doors and are used to cover the hole cut into the door by a mortice lock. Round Escutcheon.
- Dimensions 50mm.
- This range is made to order in the UK please allow 6 weeks for delivery. Please contact us for prices and further information.
- Available in 27 luxury finishes from aged brass and dark bronze to distressed nickel and polished chrome (please see below list for the full the selection).