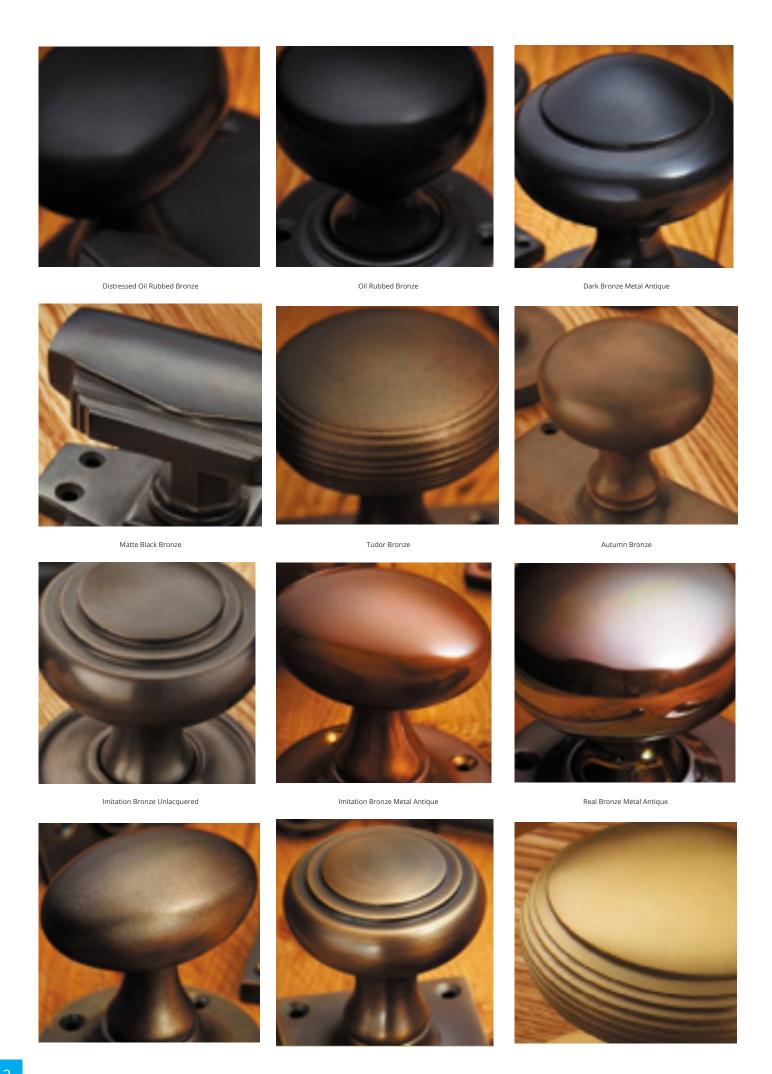

## **Short Description**

- 4573 Traditional English made Escutcheaons ideal for use on internal or external doors and are used to cover the hole cut into the door by a mortice lock. Round Escutcheon, Euro Profile.
- Dimensions 50mm.
- This range is made to order in the UK please allow 6 weeks for delivery. Please contact us for prices and further information.
- Available in 27 luxury finishes from aged brass and dark bronze to distressed nickel and polished chrome (please see below list for the full the selection).

Marbled Brass

Aged Brass

Satin Brass Unlacquered

Satin Brass

Polished Brass Unlacquered

Polished Brass

Polished Gunmetal Unlacquered

Polished Gunmetal

Distressed Antique Nickel

Antique Nickel

Satin Nickel Plate

Pearl Nickel

Polished Nickel

Satin Chrome Plate

Chrome Plate