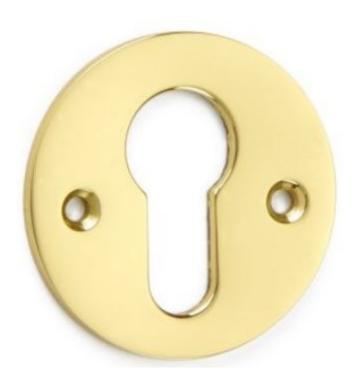

## Round Escutcheon, Euro Profile

**£0.00** exc VAT: £0.00

## **Short Description**

- 4573 Traditional English made Escutcheaons ideal for use on internal or external doors and are used to cover the hole cut into the door by a mortice lock. Round Escutcheon, Euro Profile.
- Dimensions 50mm.
- This range is made to order in the UK please allow 6 weeks for delivery. Please contact us for prices and further information.
- Available in 27 luxury finishes from aged brass and dark bronze to distressed nickel and polished chrome (please see below list for the full the selection).