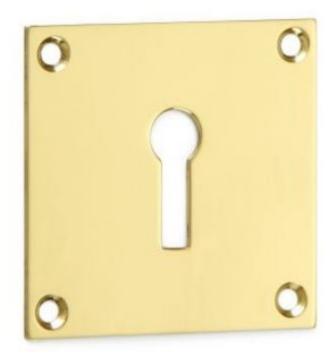

## **Square Escutcheon**

## **Short Description**

- 4575 Traditional English made Escutcheaons ideal for use on internal or external doors and are used to cover the hole cut into the door by a mortice lock. Square Escutcheon.
- Dimensions 50mm x 50mm.
- This range is made to order in the UK please allow 6 weeks for delivery. Please contact us for prices and further information.
- Available in 27 luxury finishes from aged brass and dark bronze to distressed nickel and polished chrome (please see below list for the full the selection).