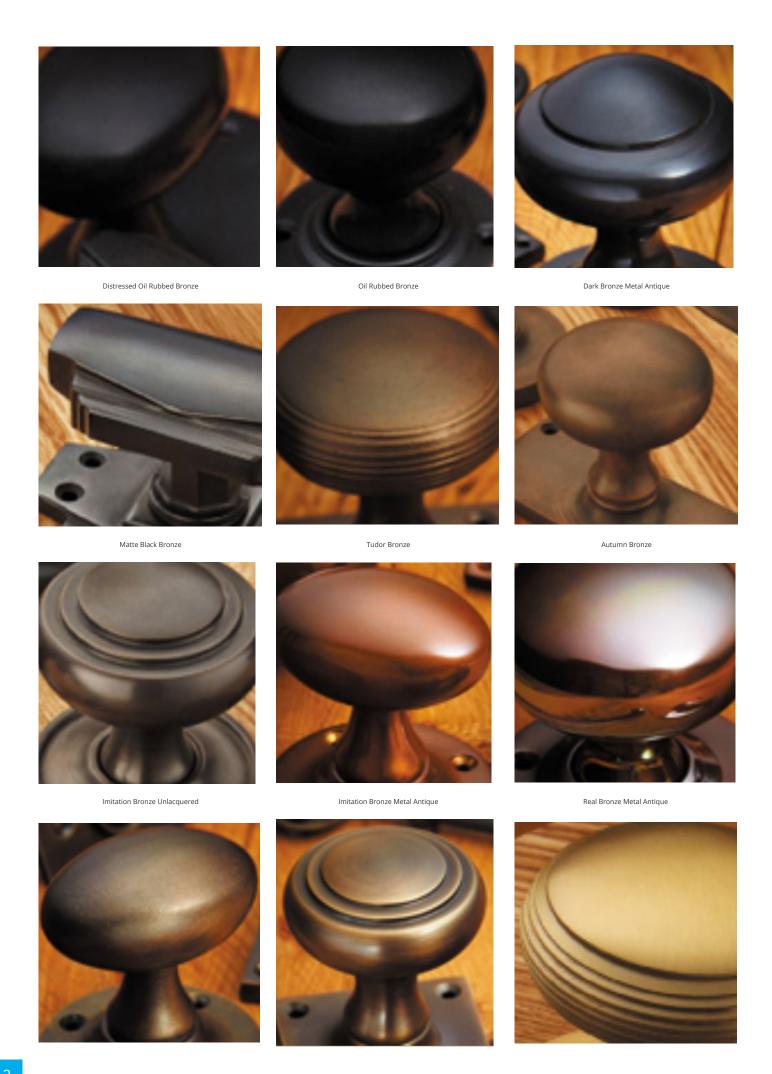

## **Short Description**

- 4579 Traditional English made Escutcheaons ideal for use on internal or external doors and are used to cover the hole cut into the door by a mortice lock. Open Escutcheon.
- Dimensions 43 x 29mm.
- This range is made to order in the UK please allow 6 weeks for delivery. Please contact us for prices and further information.
- Available in 27 luxury finishes from aged brass and dark bronze to distressed nickel and polished chrome (please see below list for the full the selection).

Marbled Brass

Aged Brass

Satin Brass Unlacquered

Satin Brass

Polished Brass Unlacquered

Polished Brass

Polished Gunmetal Unlacquered

Polished Gunmetal

Distressed Antique Nickel

Antique Nickel

Satin Nickel Plate

Pearl Nickel

Polished Nickel

Satin Chrome Plate

Chrome Plate