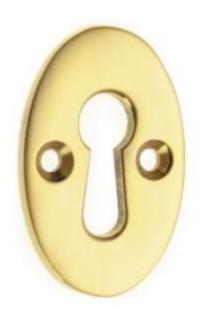

## **Open Escutcheon**

£0.00 exc VAT: £0.00

## **Short Description**

- 4579 Traditional English made Escutcheaons ideal for use on internal or external doors and are used to cover the hole cut into the door by a mortice lock. Open Escutcheon.
- Dimensions 43 x 29mm.
- This range is made to order in the UK please allow 6 weeks for delivery. Please contact us for prices and further information.
- Available in 27 luxury finishes from aged brass and dark bronze to distressed nickel and polished chrome (please see below list for the full the selection).