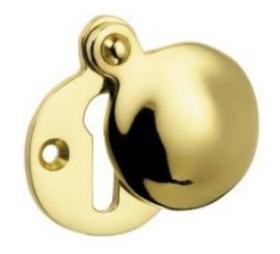

## **Cast Covered Escutcheon**

## **Short Description**

- 4580 Traditional English made Escutcheaons ideal for use on internal or external doors and are used to cover the hole cut into the door by a mortice lock. Cast Covered Escutcheon.
- Dimensions 32mm.
- This range is made to order in the UK please allow 6 weeks for delivery. Please contact us for prices and further information.
- Available in 27 luxury finishes from aged brass and dark bronze to distressed nickel and polished chrome (please see below list for the full the selection).