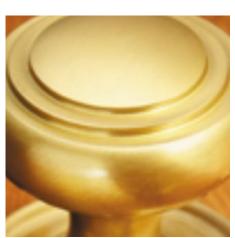

## **Short Description**

- 4580 Traditional English made Escutcheaons ideal for use on internal or external doors and are used to cover the hole cut into the door by a mortice lock. Cast Covered Escutcheon.
- Dimensions 32mm.
- This range is made to order in the UK please allow 6 weeks for delivery. Please contact us for prices and further information.
- Available in 27 luxury finishes from aged brass and dark bronze to distressed nickel and polished chrome (please see below list for the full the selection).