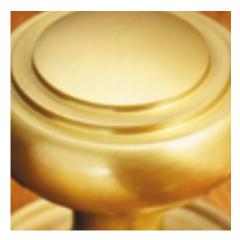

## **Short Description**

- 4580 Traditional English made Escutcheaons ideal for use on internal or external doors and are used to cover the hole cut into the door by a mortice lock. Cast Covered Escutcheon.
- Dimensions 32mm.
- This range is made to order in the UK please allow 6 weeks for delivery. Please contact us for prices and further information.
- Available in 27 luxury finishes from aged brass and dark bronze to distressed nickel and polished chrome (please see below list for the full the selection).