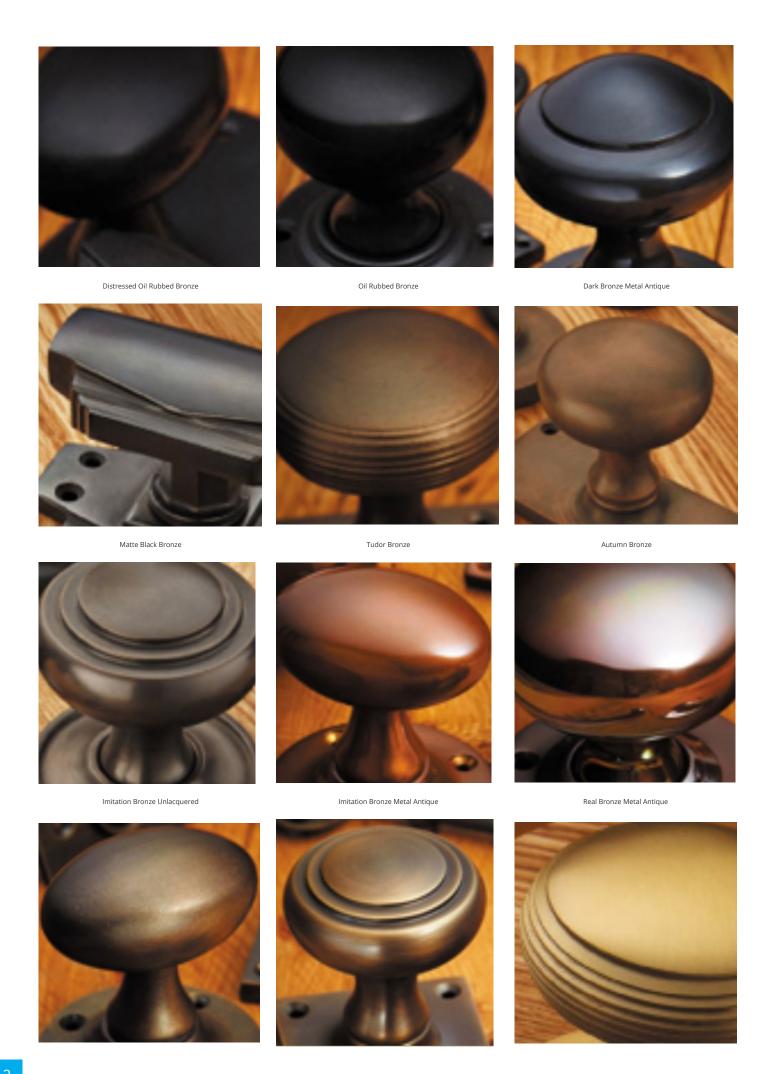

## **Short Description**

- 4582 Traditional English made Escutcheaons ideal for use on internal or external doors and are used to cover the hole cut into the door by a mortice lock. Raised Oval Covered Escutcheon.
- Dimensions 48 x 26mm.
- This range is made to order in the UK please allow 6 weeks for delivery. Please contact us for prices and further information.
- Available in 27 luxury finishes from aged brass and dark bronze to distressed nickel and polished chrome (please see below list for the full the selection).

Marbled Brass

Aged Brass

Satin Brass Unlacquered

Satin Brass

Polished Brass Unlacquered

Polished Brass

Polished Gunmetal Unlacquered

Polished Gunmetal

Distressed Antique Nickel

Antique Nickel

Satin Nickel Plate

Pearl Nickel

Polished Nickel

Satin Chrome Plate

Chrome Plate