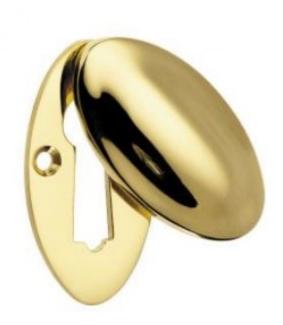

## **Raised Oval Covered Escutcheon**

**£0.00** exc VAT: £0.00

## **Short Description**

- 4582 Traditional English made Escutcheaons ideal for use on internal or external doors and are used to cover the hole cut into the door by a mortice lock. Raised Oval Covered Escutcheon.
- Dimensions 48 x 26mm.
- This range is made to order in the UK please allow 6 weeks for delivery. Please contact us for prices and further information.
- Available in 27 luxury finishes from aged brass and dark bronze to distressed nickel and polished chrome (please see below list for the full the selection).