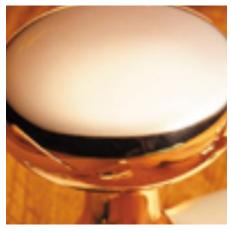

## **Product Images**

## **Short Description**

- 4582 Traditional English made Escutcheaons ideal for use on internal or external doors and are used to cover the hole cut into the door by a mortice lock. Raised Oval Covered Escutcheon.
- Dimensions 48 x 26mm.
- This range is made to order in the UK please allow 6 weeks for delivery. Please contact us for prices and further information.
- Available in 27 luxury finishes from aged brass and dark bronze to distressed nickel and polished chrome (please see below list for the full the selection).