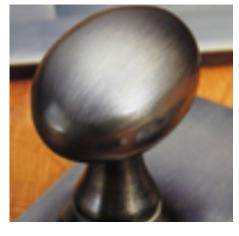

## **Product Images**

## **Short Description**

- 4582 Traditional English made Escutcheaons ideal for use on internal or external doors and are used to cover the hole cut into the door by a mortice lock. Raised Oval Covered Escutcheon.
- Dimensions 48 x 26mm.
- This range is made to order in the UK please allow 6 weeks for delivery. Please contact us for prices and further information.
- Available in 27 luxury finishes from aged brass and dark bronze to distressed nickel and polished chrome (please see below list for the full the selection).