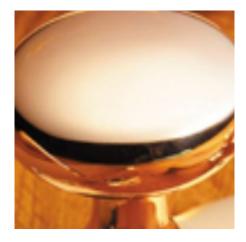

## **Product Images**

## **Short Description**

- 4582 Traditional English made Escutcheaons ideal for use on internal or external doors and are used to cover the hole cut into the door by a mortice lock. Raised Oval Covered Escutcheon.
- Dimensions 48 x 26mm.
- This range is made to order in the UK please allow 6 weeks for delivery. Please contact us for prices and further information.
- Available in 27 luxury finishes from aged brass and dark bronze to distressed nickel and polished chrome (please see below list for the full the selection).