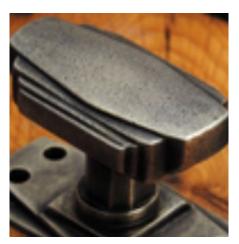

## **Product Images**

## **Short Description**

- 4582 Traditional English made Escutcheaons ideal for use on internal or external doors and are used to cover the hole cut into the door by a mortice lock. Raised Oval Covered Escutcheon.
- Dimensions 48 x 26mm.
- This range is made to order in the UK please allow 6 weeks for delivery. Please contact us for prices and further information.
- Available in 27 luxury finishes from aged brass and dark bronze to distressed nickel and polished chrome (please see below list for the full the selection).