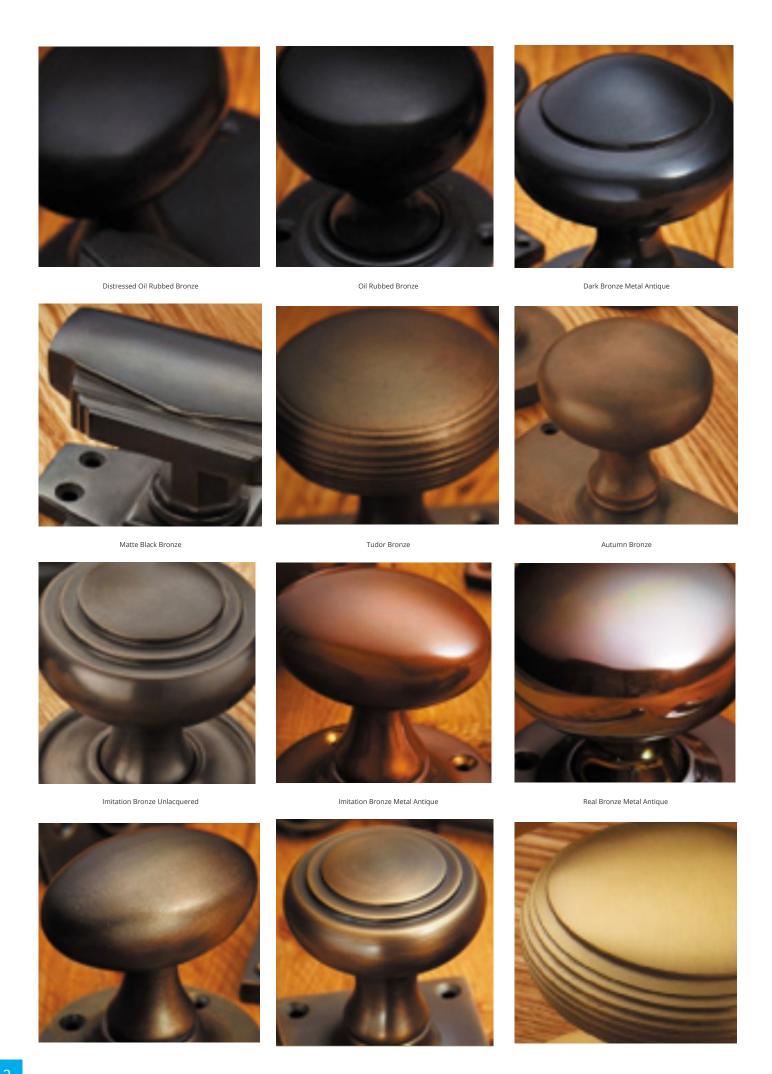

## **Short Description**

- 4584 Traditional English made Escutcheaons ideal for use on internal or external doors and are used to cover the hole cut into the door by a mortice lock. Square Escutcheon.
- Dimensions 50mm x 50mm 9mm projection.
- This range is made to order in the UK please allow 6 weeks for delivery. Please contact us for prices and further information.
- Available in 27 luxury finishes from aged brass and dark bronze to distressed nickel and polished chrome (please see below list for the full the selection).

Marbled Brass

Aged Brass

Satin Brass Unlacquered

Satin Brass

Polished Brass Unlacquered

Polished Brass

Polished Gunmetal Unlacquered

Polished Gunmetal

Distressed Antique Nickel

Antique Nickel

Satin Nickel Plate

Pearl Nickel

Polished Nickel

Satin Chrome Plate

Chrome Plate