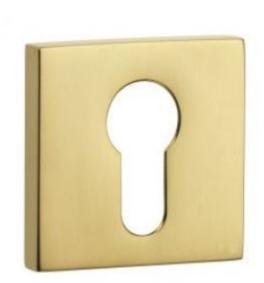

## **Square Escutcheon**

£0.00 exc VAT: £0.00

## **Short Description**

- 4584 Traditional English made Escutcheaons ideal for use on internal or external doors and are used to cover the hole cut into the door by a mortice lock. Square Escutcheon.
- Dimensions 50mm x 50mm 9mm projection.
- This range is made to order in the UK please allow 6 weeks for delivery. Please contact us for prices and further information.
- Available in 27 luxury finishes from aged brass and dark bronze to distressed nickel and polished chrome (please see below list for the full the selection).