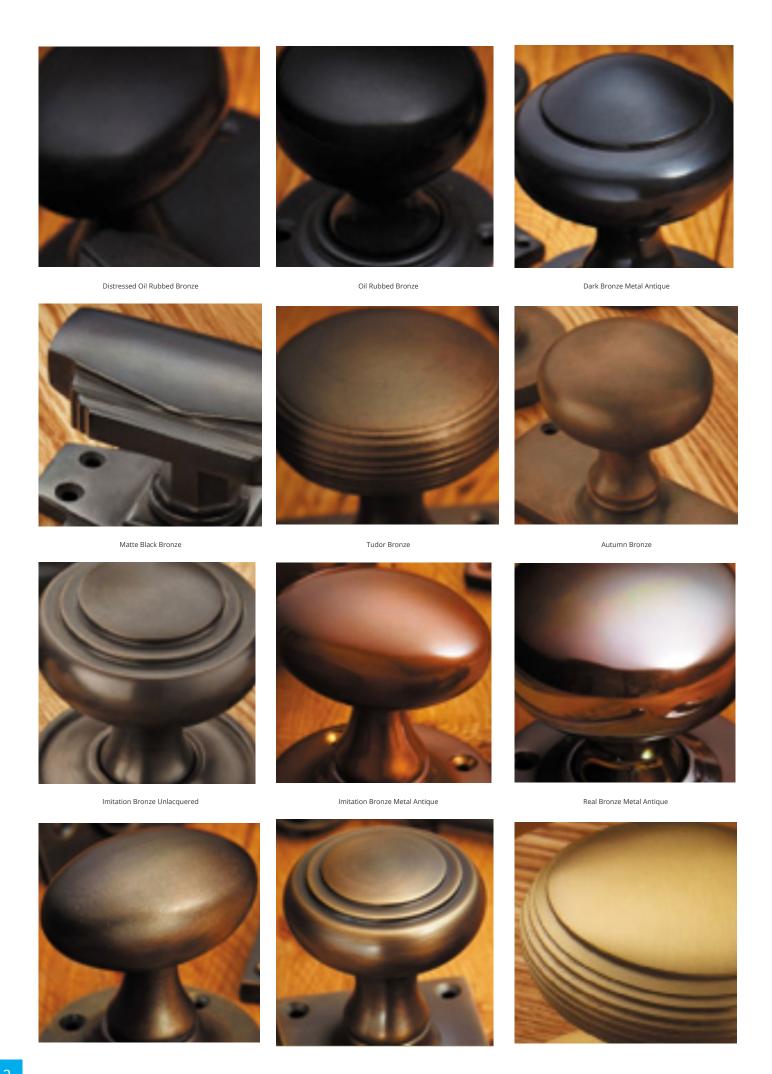

## **Short Description**

- 4586 Traditional English made Escutcheaons ideal for use on internal or external doors and are used to cover the hole cut into the door by a mortice lock. Round Euro Profile Escutcheon Uncovered.
- Dimensions 50mm dia 9mm projection.
- This range is made to order in the UK please allow 6 weeks for delivery. Please contact us for prices and further information.
- Available in 27 luxury finishes from aged brass and dark bronze to distressed nickel and polished chrome (please see below list for the full the selection).