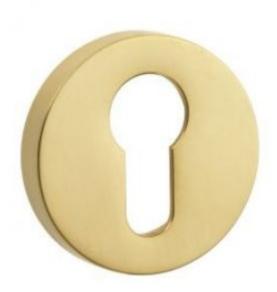

## **Round Euro Profile Escutcheon - Uncovered**

**£0.00** exc VAT: £0.00

## **Short Description**

- 4586 Traditional English made Escutcheaons ideal for use on internal or external doors and are used to cover the hole cut into the door by a mortice lock. Round Euro Profile Escutcheon Uncovered.
- Dimensions 50mm dia 9mm projection.
- This range is made to order in the UK please allow 6 weeks for delivery. Please contact us for prices and further information.
- Available in 27 luxury finishes from aged brass and dark bronze to distressed nickel and polished chrome (please see below list for the full the selection).