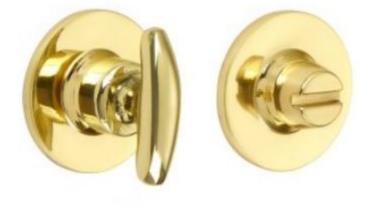

## Curved Turn And Release On Plain Covered Rose

**£0.00** exc VAT: £0.00

## **Short Description**

- 2235 Traditional English made Turn and Release to be used on bathroom doors. Curved Turn And Release On Plain Covered Rose.
- Dimensions 35mm.
- This range is made to order in the UK please allow 6 weeks for delivery. Please contact us for prices and further information.
- Available in 27 luxury finishes from aged brass and dark bronze to distressed nickel and polished chrome (please see below list for the full the selection).