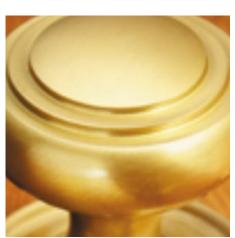

## Curved Turn And Release On Plain Covered Rose

**£0.00** exc VAT: £0.00

## **Short Description**

- 2235 Traditional English made Turn and Release to be used on bathroom doors. Curved Turn And Release On Plain Covered Rose.
- Dimensions 35mm.
- This range is made to order in the UK please allow 6 weeks for delivery. Please contact us for prices and further information.
- Available in 27 luxury finishes from aged brass and dark bronze to distressed nickel and polished chrome (please see below list for the full the selection).