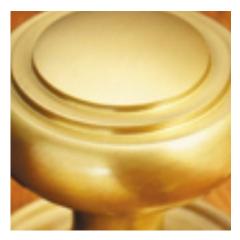

## Curved Turn And Release On Plain Covered Rose

**£0.00** exc VAT: £0.00

## **Short Description**

- 2235 Traditional English made Turn and Release to be used on bathroom doors. Curved Turn And Release On Plain Covered Rose.
- Dimensions 35mm.
- This range is made to order in the UK please allow 6 weeks for delivery. Please contact us for prices and further information.
- Available in 27 luxury finishes from aged brass and dark bronze to distressed nickel and polished chrome (please see below list for the full the selection).