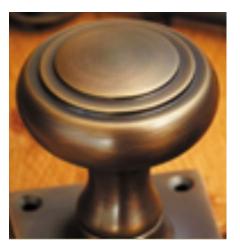

## Curved Turn And Release On Plain Covered Rose

**£0.00** exc VAT: £0.00

## **Short Description**

- 2235 Traditional English made Turn and Release to be used on bathroom doors. Curved Turn And Release On Plain Covered Rose.
- Dimensions 35mm.
- This range is made to order in the UK please allow 6 weeks for delivery. Please contact us for prices and further information.
- Available in 27 luxury finishes from aged brass and dark bronze to distressed nickel and polished chrome (please see below list for the full the selection).