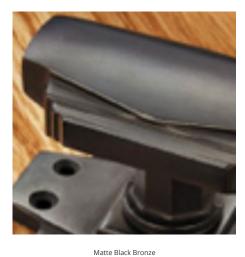

## Curved Turn And Release On Plain Covered Rose

**£0.00** exc VAT: £0.00

## **Short Description**

- 2235 Traditional English made Turn and Release to be used on bathroom doors. Curved Turn And Release On Plain Covered Rose.
- Dimensions 35mm.
- This range is made to order in the UK please allow 6 weeks for delivery. Please contact us for prices and further information.
- Available in 27 luxury finishes from aged brass and dark bronze to distressed nickel and polished chrome (please see below list for the full the selection).