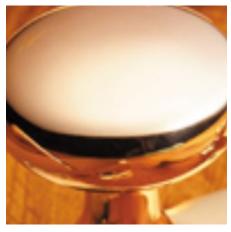

## **Short Description**

- 2237 Traditional English made Turn and Release to be used on bathroom doors. Curved Turn And Release On Reeded Edge Covered Rose.
- Dimensions 35mm.
- This range is made to order in the UK please allow 6 weeks for delivery. Please contact us for prices and further information.
- Available in 27 luxury finishes from aged brass and dark bronze to distressed nickel and polished chrome (please see below list for the full the selection).