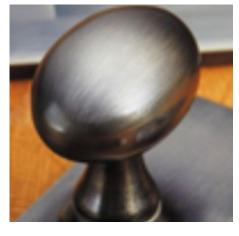

## **Short Description**

- 2237 Traditional English made Turn and Release to be used on bathroom doors. Curved Turn And Release On Reeded Edge Covered Rose.
- Dimensions 35mm.
- This range is made to order in the UK please allow 6 weeks for delivery. Please contact us for prices and further information.
- Available in 27 luxury finishes from aged brass and dark bronze to distressed nickel and polished chrome (please see below list for the full the selection).