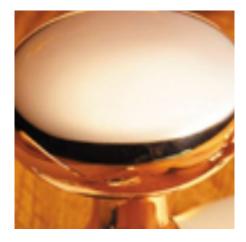

## **Short Description**

- 2237 Traditional English made Turn and Release to be used on bathroom doors. Curved Turn And Release On Reeded Edge Covered Rose.
- Dimensions 35mm.
- This range is made to order in the UK please allow 6 weeks for delivery. Please contact us for prices and further information.
- Available in 27 luxury finishes from aged brass and dark bronze to distressed nickel and polished chrome (please see below list for the full the selection).