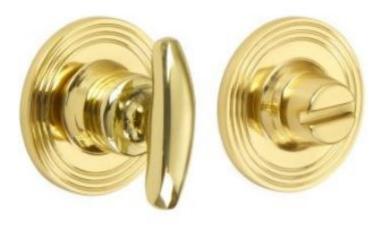

## **Curved Turn And Release On Reeded Edge Covered Rose**

**£0.00** exc VAT: £0.00

## **Short Description**

- 2237 Traditional English made Turn and Release to be used on bathroom doors. Curved Turn And Release On Reeded Edge Covered Rose.
- Dimensions 35mm.
- This range is made to order in the UK please allow 6 weeks for delivery. Please contact us for prices and further information.
- Available in 27 luxury finishes from aged brass and dark bronze to distressed nickel and polished chrome (please see below list for the full the selection).