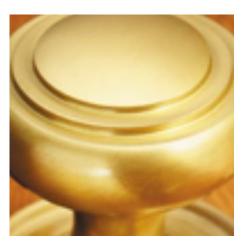

## **Product Images**

## **Short Description**

- 2237 Traditional English made Turn and Release to be used on bathroom doors. Curved Turn And Release On Reeded Edge Covered Rose.
- Dimensions 35mm.
- This range is made to order in the UK please allow 6 weeks for delivery. Please contact us for prices and further information.
- Available in 27 luxury finishes from aged brass and dark bronze to distressed nickel and polished chrome (please see below list for the full the selection).