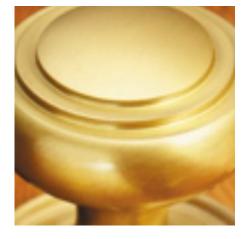

## **Product Images**

## **Short Description**

- 2237 Traditional English made Turn and Release to be used on bathroom doors. Curved Turn And Release On Reeded Edge Covered Rose.
- Dimensions 35mm.
- This range is made to order in the UK please allow 6 weeks for delivery. Please contact us for prices and further information.
- Available in 27 luxury finishes from aged brass and dark bronze to distressed nickel and polished chrome (please see below list for the full the selection).