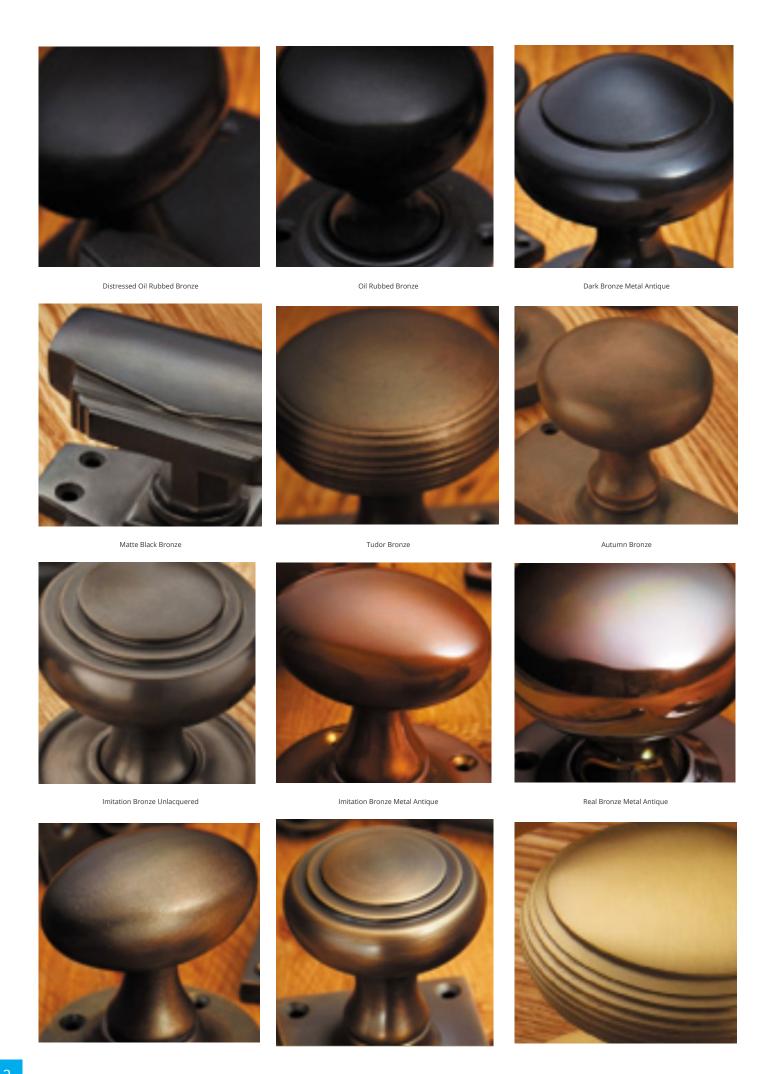

## **Short Description**

- 2237 Traditional English made Turn and Release to be used on bathroom doors. Curved Turn And Release On Reeded Edge Covered Rose.
- Dimensions 35mm.
- This range is made to order in the UK please allow 6 weeks for delivery. Please contact us for prices and further information.
- Available in 27 luxury finishes from aged brass and dark bronze to distressed nickel and polished chrome (please see below list for the full the selection).

Marbled Brass

Aged Brass

Satin Brass Unlacquered

Satin Brass

Polished Brass Unlacquered

Polished Brass

Polished Gunmetal Unlacquered

Polished Gunmetal

Distressed Antique Nickel

Antique Nickel

Satin Nickel Plate

Pearl Nickel

Polished Nickel

Satin Chrome Plate

Chrome Plate