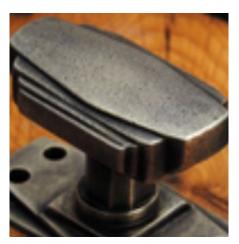

## **Short Description**

- 2237 Traditional English made Turn and Release to be used on bathroom doors. Curved Turn And Release On Reeded Edge Covered Rose.
- Dimensions 35mm.
- This range is made to order in the UK please allow 6 weeks for delivery. Please contact us for prices and further information.
- Available in 27 luxury finishes from aged brass and dark bronze to distressed nickel and polished chrome (please see below list for the full the selection).