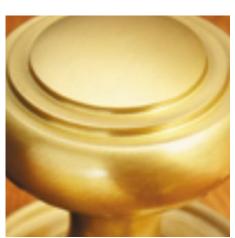

## Curved Turn And Release On Raised Edge Covered Rose

**£0.00** exc VAT: £0.00

## **Short Description**

- 2236 Traditional English made Turn and Release to be used on bathroom doors. Curved Turn And Release On Raised Edge Covered Rose.
- Dimensions 35mm.
- This range is made to order in the UK please allow 6 weeks for delivery. Please contact us for prices and further information.
- Available in 27 luxury finishes from aged brass and dark bronze to distressed nickel and polished chrome (please see below list for the full the selection).