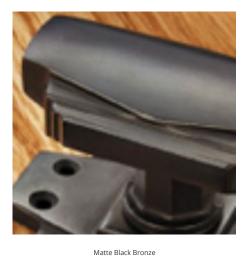

## Curved Turn And Release On Raised Edge Covered Rose

**£0.00** exc VAT: £0.00

## **Short Description**

- 2236 Traditional English made Turn and Release to be used on bathroom doors. Curved Turn And Release On Raised Edge Covered Rose.
- Dimensions 35mm.
- This range is made to order in the UK please allow 6 weeks for delivery. Please contact us for prices and further information.
- Available in 27 luxury finishes from aged brass and dark bronze to distressed nickel and polished chrome (please see below list for the full the selection).