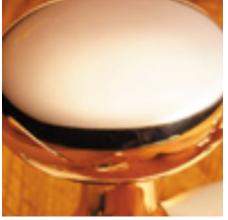

## Curved Turn And Release On Raised Edge Covered Rose

**£0.00** exc VAT: £0.00

## **Short Description**

- 2236 Traditional English made Turn and Release to be used on bathroom doors. Curved Turn And Release On Raised Edge Covered Rose.
- Dimensions 35mm.
- This range is made to order in the UK please allow 6 weeks for delivery. Please contact us for prices and further information.
- Available in 27 luxury finishes from aged brass and dark bronze to distressed nickel and polished chrome (please see below list for the full the selection).