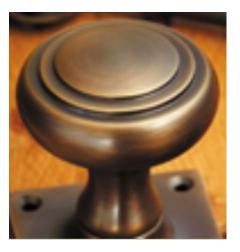

## Curved Turn And Release On Raised Edge Covered Rose

**£0.00** exc VAT: £0.00

## **Short Description**

- 2236 Traditional English made Turn and Release to be used on bathroom doors. Curved Turn And Release On Raised Edge Covered Rose.
- Dimensions 35mm.
- This range is made to order in the UK please allow 6 weeks for delivery. Please contact us for prices and further information.
- Available in 27 luxury finishes from aged brass and dark bronze to distressed nickel and polished chrome (please see below list for the full the selection).