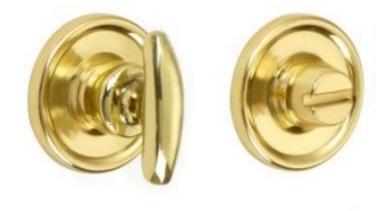

## Curved Turn And Release On Raised Edge Covered Rose

**£0.00** exc VAT: £0.00

## **Short Description**

- 2236 Traditional English made Turn and Release to be used on bathroom doors. Curved Turn And Release On Raised Edge Covered Rose.
- Dimensions 35mm.
- This range is made to order in the UK please allow 6 weeks for delivery. Please contact us for prices and further information.
- Available in 27 luxury finishes from aged brass and dark bronze to distressed nickel and polished chrome (please see below list for the full the selection).