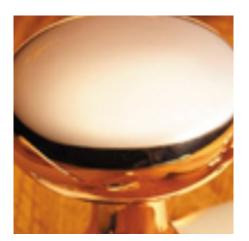

## Curved Turn And Release On Raised Edge Covered Rose

**£0.00** exc VAT: £0.00

## **Short Description**

- 2236 Traditional English made Turn and Release to be used on bathroom doors. Curved Turn And Release On Raised Edge Covered Rose.
- Dimensions 35mm.
- This range is made to order in the UK please allow 6 weeks for delivery. Please contact us for prices and further information.
- Available in 27 luxury finishes from aged brass and dark bronze to distressed nickel and polished chrome (please see below list for the full the selection).