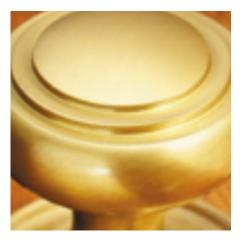

## Curved Turn And Release On Raised Edge Covered Rose

**£0.00** exc VAT: £0.00

## **Short Description**

- 2236 Traditional English made Turn and Release to be used on bathroom doors. Curved Turn And Release On Raised Edge Covered Rose.
- Dimensions 35mm.
- This range is made to order in the UK please allow 6 weeks for delivery. Please contact us for prices and further information.
- Available in 27 luxury finishes from aged brass and dark bronze to distressed nickel and polished chrome (please see below list for the full the selection).