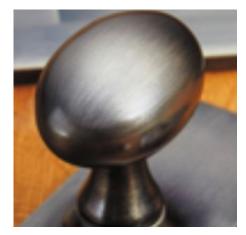

## **Short Description**

- 2236 Traditional English made Turn and Release to be used on bathroom doors. Curved Turn And Release On Raised Edge Covered Rose.
- Dimensions 35mm.
- This range is made to order in the UK please allow 6 weeks for delivery. Please contact us for prices and further information.
- Available in 27 luxury finishes from aged brass and dark bronze to distressed nickel and polished chrome (please see below list for the full the selection).

Oil Rubbed Bronze

Dark Bronze Metal Antique

Distressed Oil Rubbed Bronze

Tudor Bronze

Autumn Bronze

Imitation Bronze Unlacquered

- 1.

Imitation Bronze Metal Antique