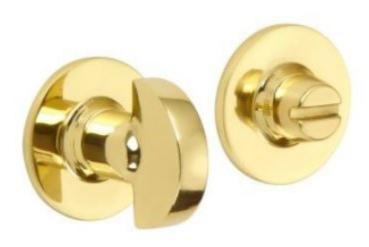

## Half Moon Turn And Release On Plain Covered Rose

£0.00 exc VAT: £0.00

## **Short Description**

- 2240 Traditional English made Turn and Release to be used on bathroom doors. Half Moon Turn And Release On Plain Covered Rose.
- Dimensions 35mm.
- This range is made to order in the UK please allow 6 weeks for delivery. Please contact us for prices and further information.
- Available in 27 luxury finishes from aged brass and dark bronze to distressed nickel and polished chrome (please see below list for the full the selection).