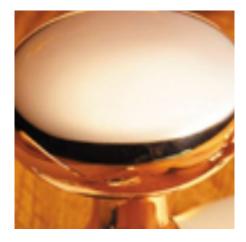

## **Product Images**

## **Short Description**

- 2240 Traditional English made Turn and Release to be used on bathroom doors. Half Moon Turn And Release On Plain Covered Rose.
- Dimensions 35mm.
- This range is made to order in the UK please allow 6 weeks for delivery. Please contact us for prices and further information.
- Available in 27 luxury finishes from aged brass and dark bronze to distressed nickel and polished chrome (please see below list for the full the selection).