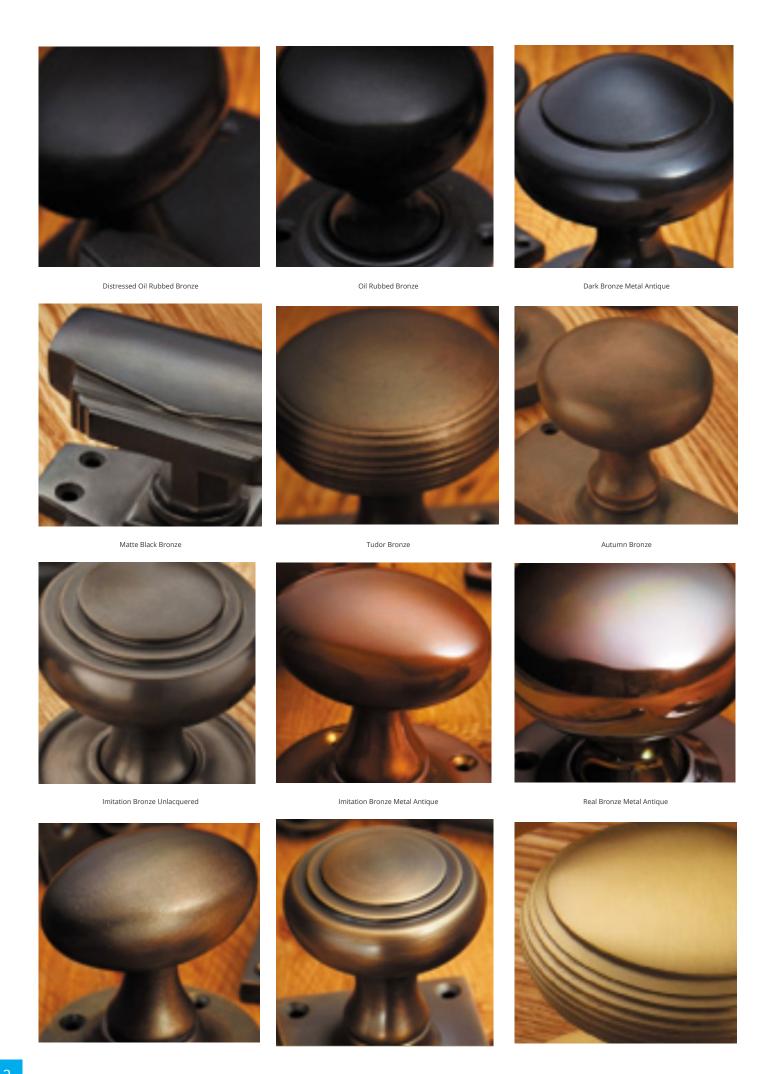

## **Short Description**

- 2240 Traditional English made Turn and Release to be used on bathroom doors. Half Moon Turn And Release On Plain Covered Rose.
- Dimensions 35mm.
- This range is made to order in the UK please allow 6 weeks for delivery. Please contact us for prices and further information.
- Available in 27 luxury finishes from aged brass and dark bronze to distressed nickel and polished chrome (please see below list for the full the selection).