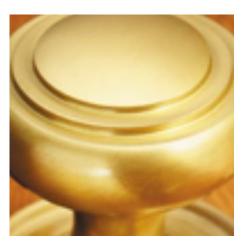

## Half Moon Turn And Release On Plain Covered Rose

£0.00 exc VAT: £0.00

## **Short Description**

- 2240 Traditional English made Turn and Release to be used on bathroom doors. Half Moon Turn And Release On Plain Covered Rose.
- Dimensions 35mm.
- This range is made to order in the UK please allow 6 weeks for delivery. Please contact us for prices and further information.
- Available in 27 luxury finishes from aged brass and dark bronze to distressed nickel and polished chrome (please see below list for the full the selection).