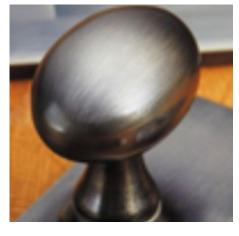

## **Product Images**

## **Short Description**

- 2240 Traditional English made Turn and Release to be used on bathroom doors. Half Moon Turn And Release On Plain Covered Rose.
- Dimensions 35mm.
- This range is made to order in the UK please allow 6 weeks for delivery. Please contact us for prices and further information.
- Available in 27 luxury finishes from aged brass and dark bronze to distressed nickel and polished chrome (please see below list for the full the selection).