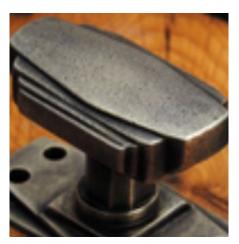

## **Product Images**

## **Short Description**

- 2240 Traditional English made Turn and Release to be used on bathroom doors. Half Moon Turn And Release On Plain Covered Rose.
- Dimensions 35mm.
- This range is made to order in the UK please allow 6 weeks for delivery. Please contact us for prices and further information.
- Available in 27 luxury finishes from aged brass and dark bronze to distressed nickel and polished chrome (please see below list for the full the selection).