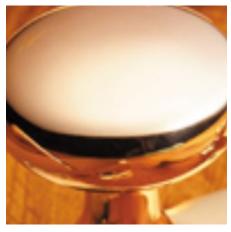

## **Product Images**

## **Short Description**

- 2240 Traditional English made Turn and Release to be used on bathroom doors. Half Moon Turn And Release On Plain Covered Rose.
- Dimensions 35mm.
- This range is made to order in the UK please allow 6 weeks for delivery. Please contact us for prices and further information.
- Available in 27 luxury finishes from aged brass and dark bronze to distressed nickel and polished chrome (please see below list for the full the selection).