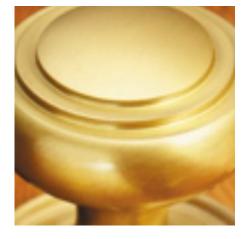

## Half Moon Turn And Release On Plain Covered Rose

£0.00 exc VAT: £0.00

## **Short Description**

- 2240 Traditional English made Turn and Release to be used on bathroom doors. Half Moon Turn And Release On Plain Covered Rose.
- Dimensions 35mm.
- This range is made to order in the UK please allow 6 weeks for delivery. Please contact us for prices and further information.
- Available in 27 luxury finishes from aged brass and dark bronze to distressed nickel and polished chrome (please see below list for the full the selection).