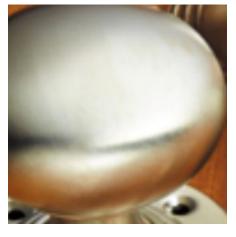

## Half Moon Turn And Release On Raised Edge Covered Rose

**£0.00** exc VAT: £0.00

## **Short Description**

- 2241 Traditional English made Turn and Release to be used on bathroom doors. Half Moon Turn And Release On Raised Edge Covered Rose.
- Dimensions 35mm.
- This range is made to order in the UK please allow 6 weeks for delivery. Please contact us for prices and further information.
- Available in 27 luxury finishes from aged brass and dark bronze to distressed nickel and polished chrome (please see below list for the full the selection).