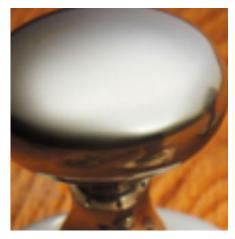

## Half Moon Turn And Release On Raised Edge Covered Rose

**£0.00** exc VAT: £0.00

## **Short Description**

- 2241 Traditional English made Turn and Release to be used on bathroom doors. Half Moon Turn And Release On Raised Edge Covered Rose.
- Dimensions 35mm.
- This range is made to order in the UK please allow 6 weeks for delivery. Please contact us for prices and further information.
- Available in 27 luxury finishes from aged brass and dark bronze to distressed nickel and polished chrome (please see below list for the full the selection).