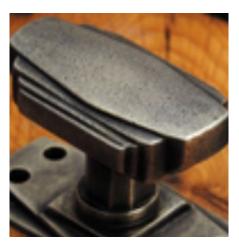

## **Product Images**

## **Short Description**

- 2241 Traditional English made Turn and Release to be used on bathroom doors. Half Moon Turn And Release On Raised Edge Covered Rose.
- Dimensions 35mm.
- This range is made to order in the UK please allow 6 weeks for delivery. Please contact us for prices and further information.
- Available in 27 luxury finishes from aged brass and dark bronze to distressed nickel and polished chrome (please see below list for the full the selection).