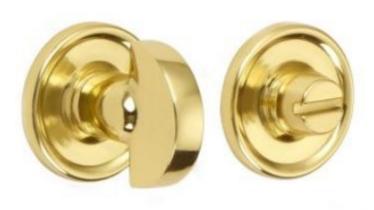

## Half Moon Turn And Release On Raised Edge Covered Rose

**£0.00** exc VAT: £0.00

## **Short Description**

- 2241 Traditional English made Turn and Release to be used on bathroom doors. Half Moon Turn And Release On Raised Edge Covered Rose.
- Dimensions 35mm.
- This range is made to order in the UK please allow 6 weeks for delivery. Please contact us for prices and further information.
- Available in 27 luxury finishes from aged brass and dark bronze to distressed nickel and polished chrome (please see below list for the full the selection).