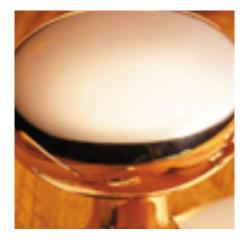

## **Product Images**

## **Short Description**

- 2241 Traditional English made Turn and Release to be used on bathroom doors. Half Moon Turn And Release On Raised Edge Covered Rose.
- Dimensions 35mm.
- This range is made to order in the UK please allow 6 weeks for delivery. Please contact us for prices and further information.
- Available in 27 luxury finishes from aged brass and dark bronze to distressed nickel and polished chrome (please see below list for the full the selection).