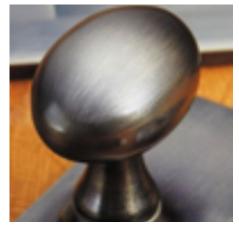

## **Product Images**

## **Short Description**

- 2241 Traditional English made Turn and Release to be used on bathroom doors. Half Moon Turn And Release On Raised Edge Covered Rose.
- Dimensions 35mm.
- This range is made to order in the UK please allow 6 weeks for delivery. Please contact us for prices and further information.
- Available in 27 luxury finishes from aged brass and dark bronze to distressed nickel and polished chrome (please see below list for the full the selection).