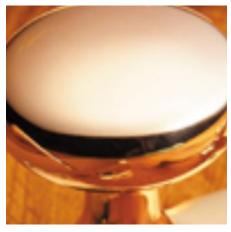

## **Product Images**

## **Short Description**

- 2241 Traditional English made Turn and Release to be used on bathroom doors. Half Moon Turn And Release On Raised Edge Covered Rose.
- Dimensions 35mm.
- This range is made to order in the UK please allow 6 weeks for delivery. Please contact us for prices and further information.
- Available in 27 luxury finishes from aged brass and dark bronze to distressed nickel and polished chrome (please see below list for the full the selection).