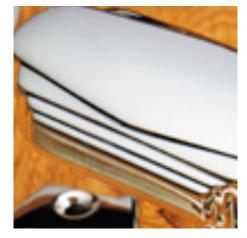

## Half Moon Turn And Release On Raised Edge Covered Rose

**£0.00** exc VAT: £0.00

## **Short Description**

- 2241 Traditional English made Turn and Release to be used on bathroom doors. Half Moon Turn And Release On Raised Edge Covered Rose.
- Dimensions 35mm.
- This range is made to order in the UK please allow 6 weeks for delivery. Please contact us for prices and further information.
- Available in 27 luxury finishes from aged brass and dark bronze to distressed nickel and polished chrome (please see below list for the full the selection).