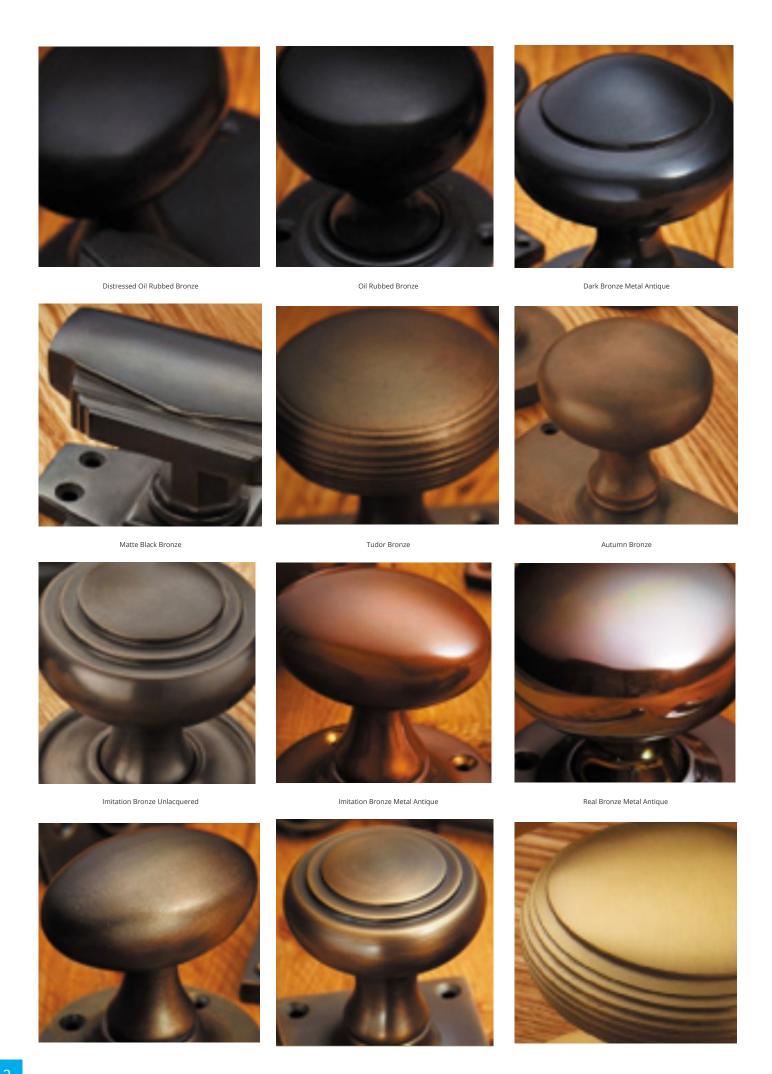

## **Short Description**

- 2241 Traditional English made Turn and Release to be used on bathroom doors. Half Moon Turn And Release On Raised Edge Covered Rose.
- Dimensions 35mm.
- This range is made to order in the UK please allow 6 weeks for delivery. Please contact us for prices and further information.
- Available in 27 luxury finishes from aged brass and dark bronze to distressed nickel and polished chrome (please see below list for the full the selection).

Marbled Brass

Aged Brass

Satin Brass Unlacquered

Satin Brass

Polished Brass Unlacquered

Polished Brass

Polished Gunmetal Unlacquered

Polished Gunmetal

Distressed Antique Nickel

Antique Nickel

Satin Nickel Plate

Pearl Nickel

Polished Nickel

Satin Chrome Plate

Chrome Plate