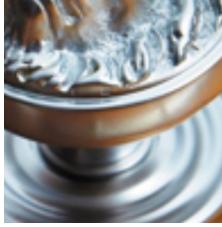

## Half Moon Turn And Release On Raised Edge Covered Rose

**£0.00** exc VAT: £0.00

## **Short Description**

- 2241 Traditional English made Turn and Release to be used on bathroom doors. Half Moon Turn And Release On Raised Edge Covered Rose.
- Dimensions 35mm.
- This range is made to order in the UK please allow 6 weeks for delivery. Please contact us for prices and further information.
- Available in 27 luxury finishes from aged brass and dark bronze to distressed nickel and polished chrome (please see below list for the full the selection).