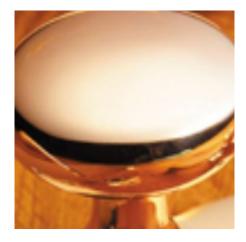

## Half Moon Turn And Release On Reeded Edge Covered Rose

**£0.00** exc VAT: £0.00

## **Short Description**

- 2242 Traditional English made Turn and Release to be used on bathroom doors. Half Moon Turn And Release On Reeded Edge Covered Rose.
- Dimensions 35mm.
- This range is made to order in the UK please allow 6 weeks for delivery. Please contact us for prices and further information.
- Available in 27 luxury finishes from aged brass and dark bronze to distressed nickel and polished chrome (please see below list for the full the selection).