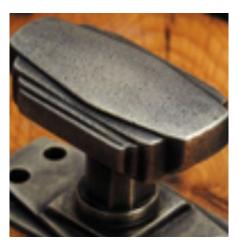

## Half Moon Turn And Release On Reeded Edge Covered Rose

**£0.00** exc VAT: £0.00

## **Short Description**

- 2242 Traditional English made Turn and Release to be used on bathroom doors. Half Moon Turn And Release On Reeded Edge Covered Rose.
- Dimensions 35mm.
- This range is made to order in the UK please allow 6 weeks for delivery. Please contact us for prices and further information.
- Available in 27 luxury finishes from aged brass and dark bronze to distressed nickel and polished chrome (please see below list for the full the selection).