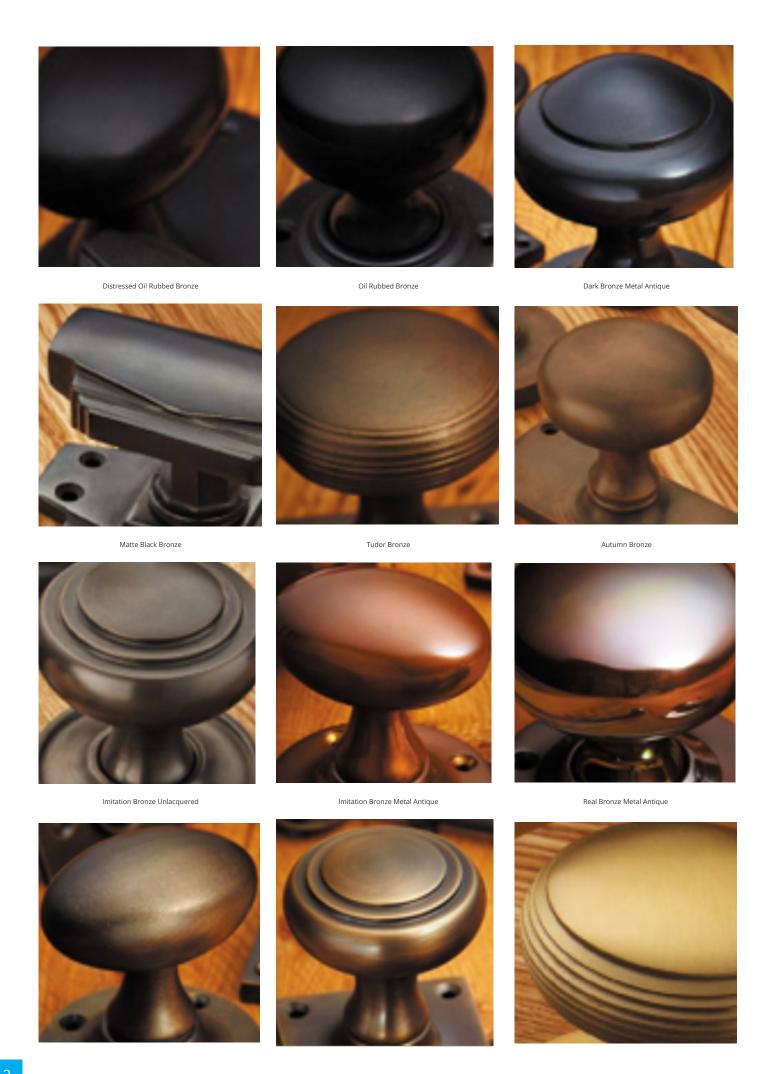

## **Short Description**

- 2242 Traditional English made Turn and Release to be used on bathroom doors. Half Moon Turn And Release On Reeded Edge Covered Rose.
- Dimensions 35mm.
- This range is made to order in the UK please allow 6 weeks for delivery. Please contact us for prices and further information.
- Available in 27 luxury finishes from aged brass and dark bronze to distressed nickel and polished chrome (please see below list for the full the selection).

Marbled Brass

Aged Brass

Satin Brass Unlacquered

Satin Brass

Polished Brass Unlacquered

Polished Brass

Polished Gunmetal Unlacquered

Polished Gunmetal

Distressed Antique Nickel

Antique Nickel

Satin Nickel Plate

Pearl Nickel

Polished Nickel

Satin Chrome Plate

Chrome Plate