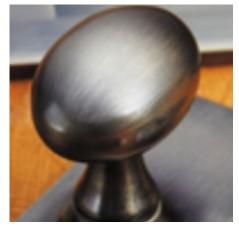

## Half Moon Turn And Release On Reeded Edge Covered Rose

**£0.00** exc VAT: £0.00

## **Short Description**

- 2242 Traditional English made Turn and Release to be used on bathroom doors. Half Moon Turn And Release On Reeded Edge Covered Rose.
- Dimensions 35mm.
- This range is made to order in the UK please allow 6 weeks for delivery. Please contact us for prices and further information.
- Available in 27 luxury finishes from aged brass and dark bronze to distressed nickel and polished chrome (please see below list for the full the selection).