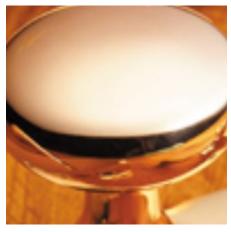

## Half Moon Turn And Release On Reeded Edge Covered Rose

**£0.00** exc VAT: £0.00

## **Short Description**

- 2242 Traditional English made Turn and Release to be used on bathroom doors. Half Moon Turn And Release On Reeded Edge Covered Rose.
- Dimensions 35mm.
- This range is made to order in the UK please allow 6 weeks for delivery. Please contact us for prices and further information.
- Available in 27 luxury finishes from aged brass and dark bronze to distressed nickel and polished chrome (please see below list for the full the selection).