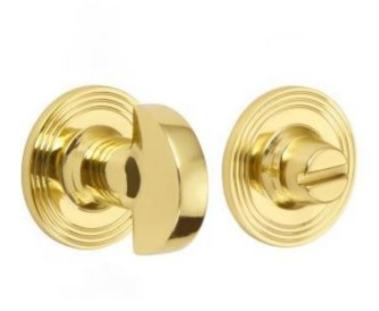

## Half Moon Turn And Release On Reeded Edge Covered Rose

**£0.00** exc VAT: £0.00

## **Short Description**

- 2242 Traditional English made Turn and Release to be used on bathroom doors. Half Moon Turn And Release On Reeded Edge Covered Rose.
- Dimensions 35mm.
- This range is made to order in the UK please allow 6 weeks for delivery. Please contact us for prices and further information.
- Available in 27 luxury finishes from aged brass and dark bronze to distressed nickel and polished chrome (please see below list for the full the selection).