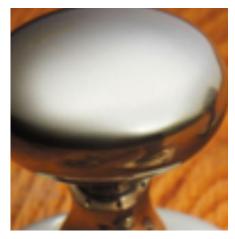

## Oval Knob Turn And Release On Plain Covered Rose

**£0.00** exc VAT: £0.00

## **Short Description**

- 2245 Traditional English made Turn and Release to be used on bathroom doors. Oval Knob Turn And Release On Plain Covered Rose.
- Dimensions 35mm.
- This range is made to order in the UK please allow 6 weeks for delivery. Please contact us for prices and further information.
- Available in 27 luxury finishes from aged brass and dark bronze to distressed nickel and polished chrome (please see below list for the full the selection).