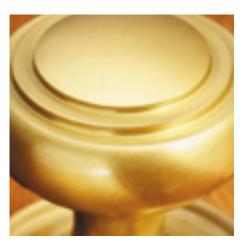

## Oval Knob Turn And Release On Plain Covered Rose

**£0.00** exc VAT: £0.00

## **Short Description**

- 2245 Traditional English made Turn and Release to be used on bathroom doors. Oval Knob Turn And Release On Plain Covered Rose.
- Dimensions 35mm.
- This range is made to order in the UK please allow 6 weeks for delivery. Please contact us for prices and further information.
- Available in 27 luxury finishes from aged brass and dark bronze to distressed nickel and polished chrome (please see below list for the full the selection).