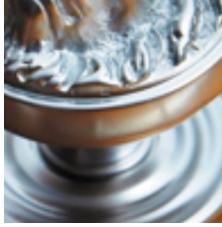

## Oval Knob Turn And Release On Plain Covered Rose

**£0.00** exc VAT: £0.00

## **Short Description**

- 2245 Traditional English made Turn and Release to be used on bathroom doors. Oval Knob Turn And Release On Plain Covered Rose.
- Dimensions 35mm.
- This range is made to order in the UK please allow 6 weeks for delivery. Please contact us for prices and further information.
- Available in 27 luxury finishes from aged brass and dark bronze to distressed nickel and polished chrome (please see below list for the full the selection).