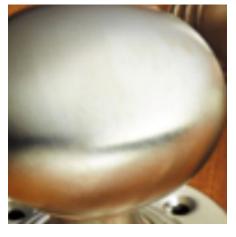

## Oval Knob Turn And Release On Plain Covered Rose

**£0.00** exc VAT: £0.00

## **Short Description**

- 2245 Traditional English made Turn and Release to be used on bathroom doors. Oval Knob Turn And Release On Plain Covered Rose.
- Dimensions 35mm.
- This range is made to order in the UK please allow 6 weeks for delivery. Please contact us for prices and further information.
- Available in 27 luxury finishes from aged brass and dark bronze to distressed nickel and polished chrome (please see below list for the full the selection).