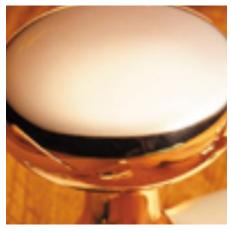

## Oval Knob Turn And Release On Plain Covered Rose

**£0.00** exc VAT: £0.00

## **Short Description**

- 2245 Traditional English made Turn and Release to be used on bathroom doors. Oval Knob Turn And Release On Plain Covered Rose.
- Dimensions 35mm.
- This range is made to order in the UK please allow 6 weeks for delivery. Please contact us for prices and further information.
- Available in 27 luxury finishes from aged brass and dark bronze to distressed nickel and polished chrome (please see below list for the full the selection).