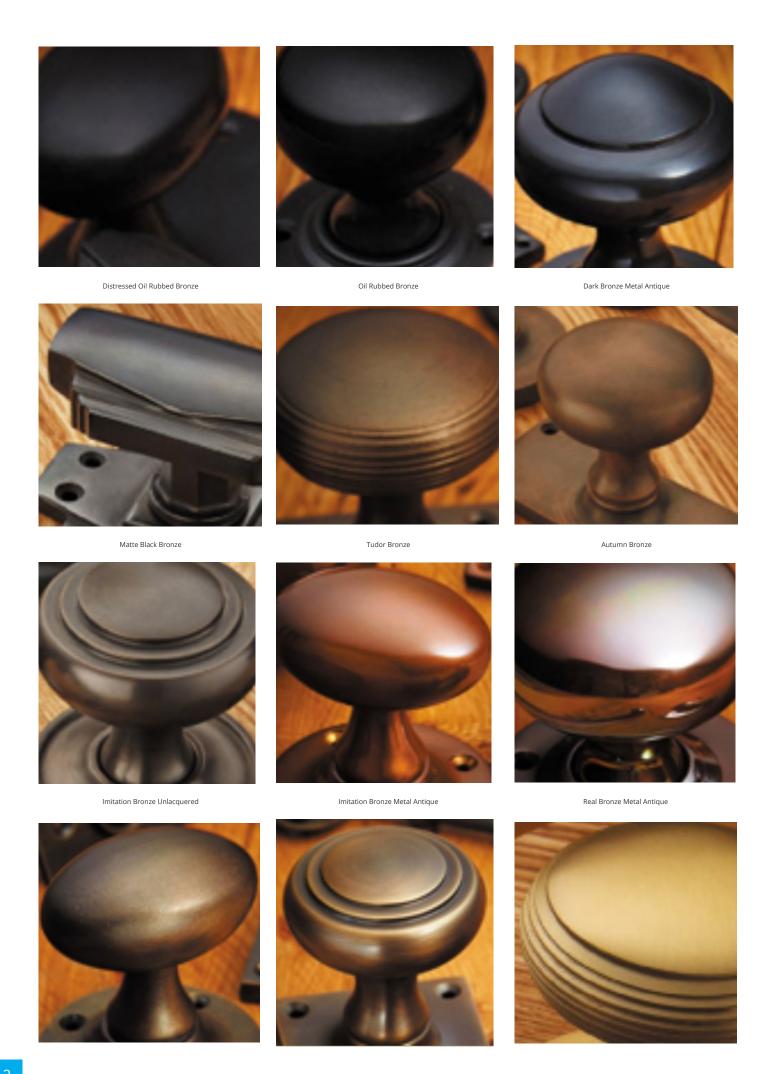

## **Short Description**

- 2245 Traditional English made Turn and Release to be used on bathroom doors. Oval Knob Turn And Release On Plain Covered Rose.
- Dimensions 35mm.
- This range is made to order in the UK please allow 6 weeks for delivery. Please contact us for prices and further information.
- Available in 27 luxury finishes from aged brass and dark bronze to distressed nickel and polished chrome (please see below list for the full the selection).