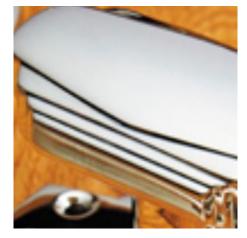

## Oval Knob Turn And Release On Plain Covered Rose

**£0.00** exc VAT: £0.00

## **Short Description**

- 2245 Traditional English made Turn and Release to be used on bathroom doors. Oval Knob Turn And Release On Plain Covered Rose.
- Dimensions 35mm.
- This range is made to order in the UK please allow 6 weeks for delivery. Please contact us for prices and further information.
- Available in 27 luxury finishes from aged brass and dark bronze to distressed nickel and polished chrome (please see below list for the full the selection).