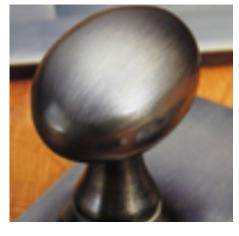

## Oval Knob Turn And Release On Plain Covered Rose

**£0.00** exc VAT: £0.00

## **Short Description**

- 2245 Traditional English made Turn and Release to be used on bathroom doors. Oval Knob Turn And Release On Plain Covered Rose.
- Dimensions 35mm.
- This range is made to order in the UK please allow 6 weeks for delivery. Please contact us for prices and further information.
- Available in 27 luxury finishes from aged brass and dark bronze to distressed nickel and polished chrome (please see below list for the full the selection).