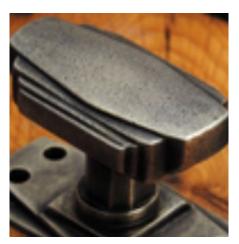

## Oval Knob Turn And Release On Plain Covered Rose

**£0.00** exc VAT: £0.00

## **Short Description**

- 2245 Traditional English made Turn and Release to be used on bathroom doors. Oval Knob Turn And Release On Plain Covered Rose.
- Dimensions 35mm.
- This range is made to order in the UK please allow 6 weeks for delivery. Please contact us for prices and further information.
- Available in 27 luxury finishes from aged brass and dark bronze to distressed nickel and polished chrome (please see below list for the full the selection).