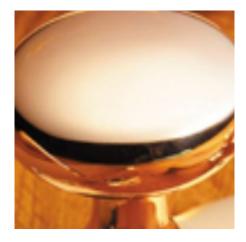

## Oval Knob Turn And Release On Plain Covered Rose

**£0.00** exc VAT: £0.00

## **Short Description**

- 2245 Traditional English made Turn and Release to be used on bathroom doors. Oval Knob Turn And Release On Plain Covered Rose.
- Dimensions 35mm.
- This range is made to order in the UK please allow 6 weeks for delivery. Please contact us for prices and further information.
- Available in 27 luxury finishes from aged brass and dark bronze to distressed nickel and polished chrome (please see below list for the full the selection).