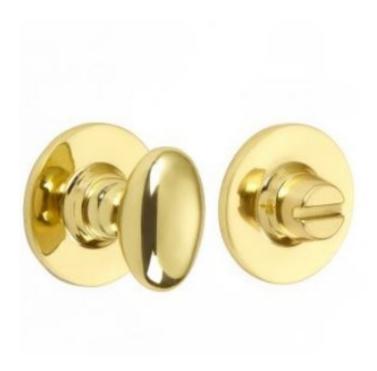

## Oval Knob Turn And Release On Plain Covered Rose

**£0.00** exc VAT: £0.00

## **Short Description**

- 2245 Traditional English made Turn and Release to be used on bathroom doors. Oval Knob Turn And Release On Plain Covered Rose.
- Dimensions 35mm.
- This range is made to order in the UK please allow 6 weeks for delivery. Please contact us for prices and further information.
- Available in 27 luxury finishes from aged brass and dark bronze to distressed nickel and polished chrome (please see below list for the full the selection).