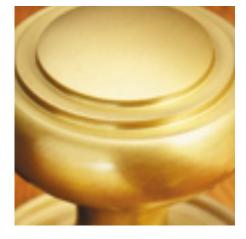

## Oval Knob Turn And Release On Plain Covered Rose

**£0.00** exc VAT: £0.00

## **Short Description**

- 2245 Traditional English made Turn and Release to be used on bathroom doors. Oval Knob Turn And Release On Plain Covered Rose.
- Dimensions 35mm.
- This range is made to order in the UK please allow 6 weeks for delivery. Please contact us for prices and further information.
- Available in 27 luxury finishes from aged brass and dark bronze to distressed nickel and polished chrome (please see below list for the full the selection).