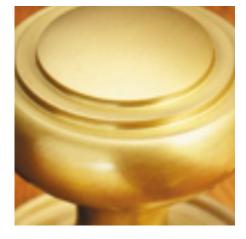

## **Oval Knob Turn And Release On Raised Edge Covered Rose**

**£0.00** exc VAT: £0.00

## **Short Description**

- 2246 Traditional English made Turn and Release to be used on bathroom doors. Oval Knob Turn And Release On Raised Edge Covered Rose.
- Dimensions 35mm.
- This range is made to order in the UK please allow 6 weeks for delivery. Please contact us for prices and further information.
- Available in 27 luxury finishes from aged brass and dark bronze to distressed nickel and polished chrome (please see below list for the full the selection).