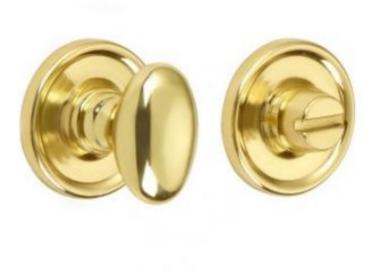

## **Oval Knob Turn And Release On Raised Edge Covered Rose**

**£0.00** exc VAT: £0.00

## **Short Description**

- 2246 Traditional English made Turn and Release to be used on bathroom doors. Oval Knob Turn And Release On Raised Edge Covered Rose.
- Dimensions 35mm.
- This range is made to order in the UK please allow 6 weeks for delivery. Please contact us for prices and further information.
- Available in 27 luxury finishes from aged brass and dark bronze to distressed nickel and polished chrome (please see below list for the full the selection).