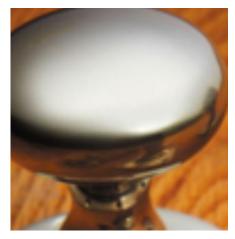

## **Oval Knob Turn And Release On Raised Edge Covered Rose**

**£0.00** exc VAT: £0.00

## **Short Description**

- 2246 Traditional English made Turn and Release to be used on bathroom doors. Oval Knob Turn And Release On Raised Edge Covered Rose.
- Dimensions 35mm.
- This range is made to order in the UK please allow 6 weeks for delivery. Please contact us for prices and further information.
- Available in 27 luxury finishes from aged brass and dark bronze to distressed nickel and polished chrome (please see below list for the full the selection).