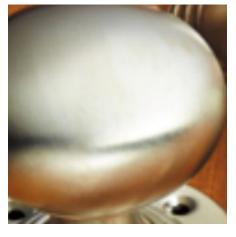

## **Oval Knob Turn And Release On Raised Edge Covered Rose**

**£0.00** exc VAT: £0.00

## **Short Description**

- 2246 Traditional English made Turn and Release to be used on bathroom doors. Oval Knob Turn And Release On Raised Edge Covered Rose.
- Dimensions 35mm.
- This range is made to order in the UK please allow 6 weeks for delivery. Please contact us for prices and further information.
- Available in 27 luxury finishes from aged brass and dark bronze to distressed nickel and polished chrome (please see below list for the full the selection).