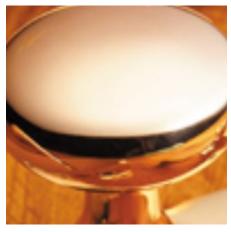

## **Oval Knob Turn And Release On Raised Edge Covered Rose**

**£0.00** exc VAT: £0.00

## **Short Description**

- 2246 Traditional English made Turn and Release to be used on bathroom doors. Oval Knob Turn And Release On Raised Edge Covered Rose.
- Dimensions 35mm.
- This range is made to order in the UK please allow 6 weeks for delivery. Please contact us for prices and further information.
- Available in 27 luxury finishes from aged brass and dark bronze to distressed nickel and polished chrome (please see below list for the full the selection).