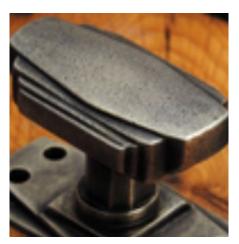

## **Oval Knob Turn And Release On Raised Edge Covered Rose**

**£0.00** exc VAT: £0.00

## **Short Description**

- 2246 Traditional English made Turn and Release to be used on bathroom doors. Oval Knob Turn And Release On Raised Edge Covered Rose.
- Dimensions 35mm.
- This range is made to order in the UK please allow 6 weeks for delivery. Please contact us for prices and further information.
- Available in 27 luxury finishes from aged brass and dark bronze to distressed nickel and polished chrome (please see below list for the full the selection).