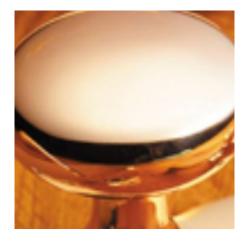

## **Oval Knob Turn And Release On Raised Edge Covered Rose**

**£0.00** exc VAT: £0.00

## **Short Description**

- 2246 Traditional English made Turn and Release to be used on bathroom doors. Oval Knob Turn And Release On Raised Edge Covered Rose.
- Dimensions 35mm.
- This range is made to order in the UK please allow 6 weeks for delivery. Please contact us for prices and further information.
- Available in 27 luxury finishes from aged brass and dark bronze to distressed nickel and polished chrome (please see below list for the full the selection).