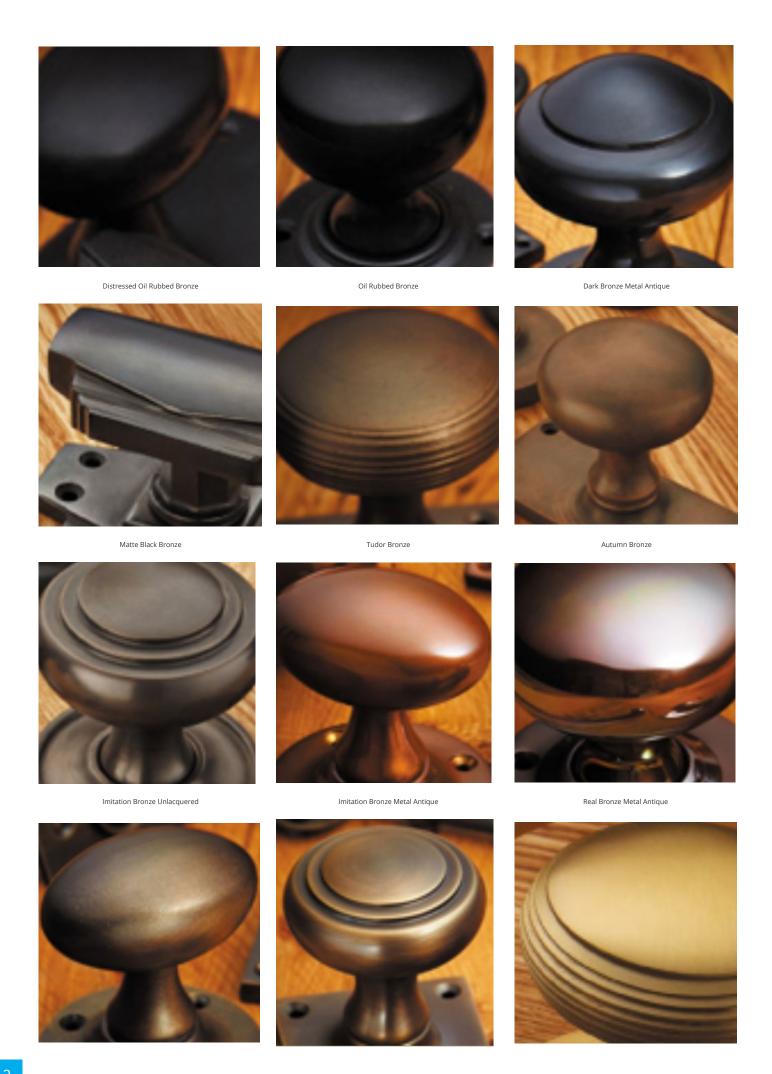

## **Short Description**

- 2246 Traditional English made Turn and Release to be used on bathroom doors. Oval Knob Turn And Release On Raised Edge Covered Rose.
- Dimensions 35mm.
- This range is made to order in the UK please allow 6 weeks for delivery. Please contact us for prices and further information.
- Available in 27 luxury finishes from aged brass and dark bronze to distressed nickel and polished chrome (please see below list for the full the selection).