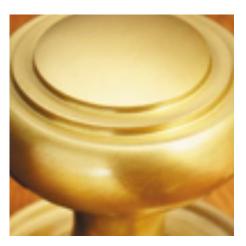

## **Oval Knob Turn And Release On Raised Edge Covered Rose**

**£0.00** exc VAT: £0.00

## **Short Description**

- 2246 Traditional English made Turn and Release to be used on bathroom doors. Oval Knob Turn And Release On Raised Edge Covered Rose.
- Dimensions 35mm.
- This range is made to order in the UK please allow 6 weeks for delivery. Please contact us for prices and further information.
- Available in 27 luxury finishes from aged brass and dark bronze to distressed nickel and polished chrome (please see below list for the full the selection).