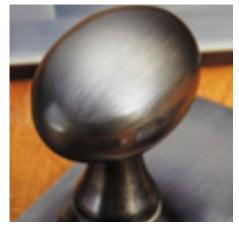

## **Oval Knob Turn And Release On Raised Edge Covered Rose**

**£0.00** exc VAT: £0.00

## **Short Description**

- 2246 Traditional English made Turn and Release to be used on bathroom doors. Oval Knob Turn And Release On Raised Edge Covered Rose.
- Dimensions 35mm.
- This range is made to order in the UK please allow 6 weeks for delivery. Please contact us for prices and further information.
- Available in 27 luxury finishes from aged brass and dark bronze to distressed nickel and polished chrome (please see below list for the full the selection).