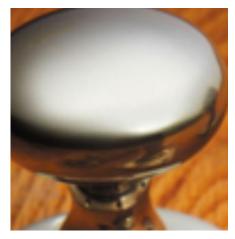

## **Oval Knob Turn And Release On Reeded Edge Covered Rose**

£0.00 exc VAT: £0.00

## **Short Description**

- 2247 Traditional English made Turn and Release to be used on bathroom doors. Oval Knob Turn And Release On Reeded Edge Covered Rose.
- Dimensions 35mm.
- This range is made to order in the UK please allow 6 weeks for delivery. Please contact us for prices and further information.
- Available in 27 luxury finishes from aged brass and dark bronze to distressed nickel and polished chrome (please see below list for the full the selection).