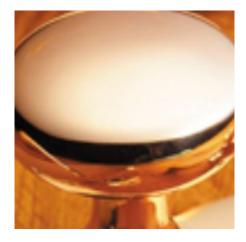

## **Oval Knob Turn And Release On Reeded Edge Covered Rose**

£0.00 exc VAT: £0.00

## **Short Description**

- 2247 Traditional English made Turn and Release to be used on bathroom doors. Oval Knob Turn And Release On Reeded Edge Covered Rose.
- Dimensions 35mm.
- This range is made to order in the UK please allow 6 weeks for delivery. Please contact us for prices and further information.
- Available in 27 luxury finishes from aged brass and dark bronze to distressed nickel and polished chrome (please see below list for the full the selection).