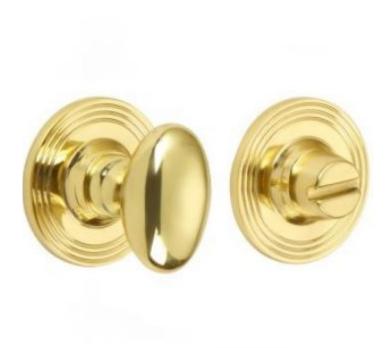

## **Oval Knob Turn And Release On Reeded Edge Covered Rose**

£0.00 exc VAT: £0.00

## **Short Description**

- 2247 Traditional English made Turn and Release to be used on bathroom doors. Oval Knob Turn And Release On Reeded Edge Covered Rose.
- Dimensions 35mm.
- This range is made to order in the UK please allow 6 weeks for delivery. Please contact us for prices and further information.
- Available in 27 luxury finishes from aged brass and dark bronze to distressed nickel and polished chrome (please see below list for the full the selection).