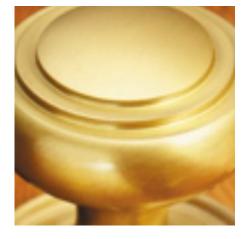

## **Oval Knob Turn And Release On Reeded Edge Covered Rose**

£0.00 exc VAT: £0.00

## **Short Description**

- 2247 Traditional English made Turn and Release to be used on bathroom doors. Oval Knob Turn And Release On Reeded Edge Covered Rose.
- Dimensions 35mm.
- This range is made to order in the UK please allow 6 weeks for delivery. Please contact us for prices and further information.
- Available in 27 luxury finishes from aged brass and dark bronze to distressed nickel and polished chrome (please see below list for the full the selection).