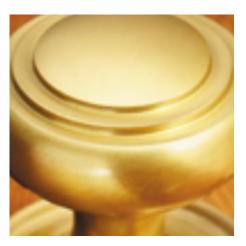

## **Oval Knob Turn And Release On Reeded Edge Covered Rose**

£0.00 exc VAT: £0.00

## **Short Description**

- 2247 Traditional English made Turn and Release to be used on bathroom doors. Oval Knob Turn And Release On Reeded Edge Covered Rose.
- Dimensions 35mm.
- This range is made to order in the UK please allow 6 weeks for delivery. Please contact us for prices and further information.
- Available in 27 luxury finishes from aged brass and dark bronze to distressed nickel and polished chrome (please see below list for the full the selection).