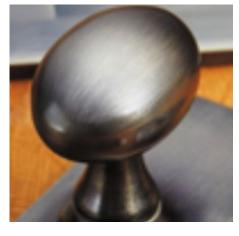

## **Oval Knob Turn And Release On Reeded Edge Covered Rose**

£0.00 exc VAT: £0.00

## **Short Description**

- 2247 Traditional English made Turn and Release to be used on bathroom doors. Oval Knob Turn And Release On Reeded Edge Covered Rose.
- Dimensions 35mm.
- This range is made to order in the UK please allow 6 weeks for delivery. Please contact us for prices and further information.
- Available in 27 luxury finishes from aged brass and dark bronze to distressed nickel and polished chrome (please see below list for the full the selection).