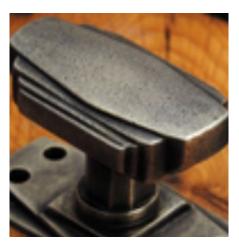

## **Oval Knob Turn And Release On Reeded Edge Covered Rose**

£0.00 exc VAT: £0.00

## **Short Description**

- 2247 Traditional English made Turn and Release to be used on bathroom doors. Oval Knob Turn And Release On Reeded Edge Covered Rose.
- Dimensions 35mm.
- This range is made to order in the UK please allow 6 weeks for delivery. Please contact us for prices and further information.
- Available in 27 luxury finishes from aged brass and dark bronze to distressed nickel and polished chrome (please see below list for the full the selection).