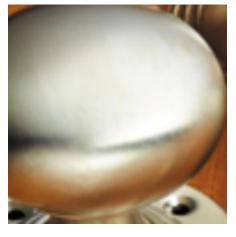

## **Oval Knob Turn And Release On Reeded Edge Covered Rose**

£0.00 exc VAT: £0.00

## **Short Description**

- 2247 Traditional English made Turn and Release to be used on bathroom doors. Oval Knob Turn And Release On Reeded Edge Covered Rose.
- Dimensions 35mm.
- This range is made to order in the UK please allow 6 weeks for delivery. Please contact us for prices and further information.
- Available in 27 luxury finishes from aged brass and dark bronze to distressed nickel and polished chrome (please see below list for the full the selection).