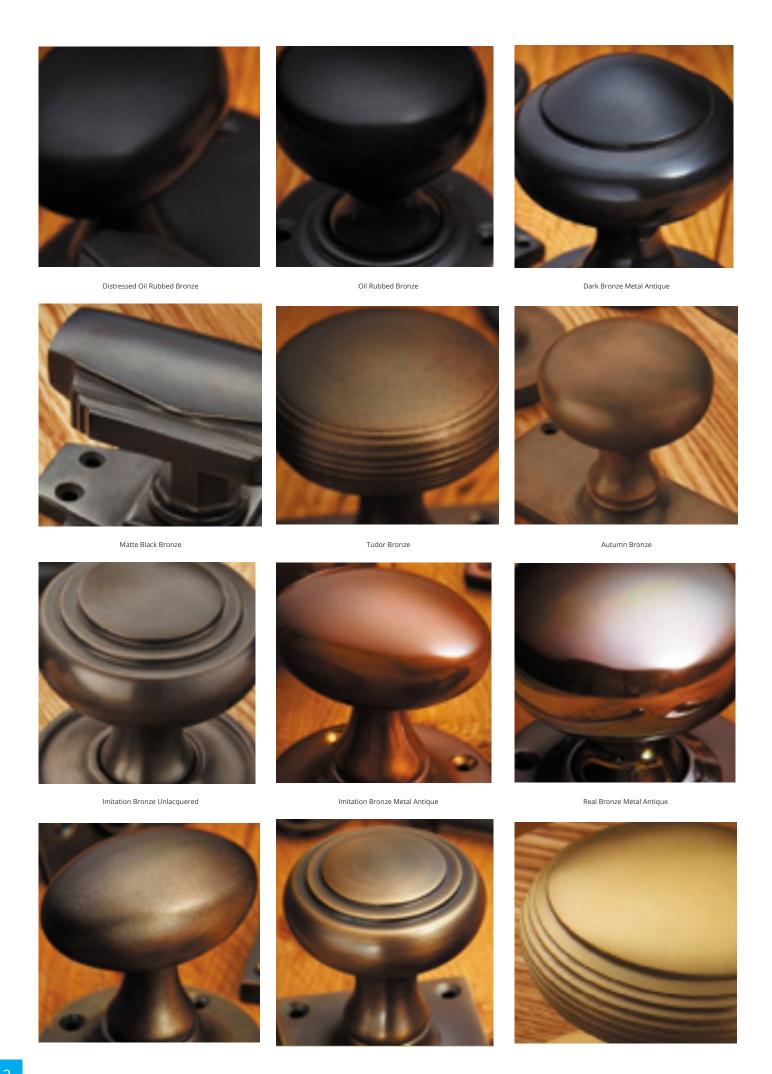

## **Short Description**

- 2247 Traditional English made Turn and Release to be used on bathroom doors. Oval Knob Turn And Release On Reeded Edge Covered Rose.
- Dimensions 35mm.
- This range is made to order in the UK please allow 6 weeks for delivery. Please contact us for prices and further information.
- Available in 27 luxury finishes from aged brass and dark bronze to distressed nickel and polished chrome (please see below list for the full the selection).

Marbled Brass

Aged Brass

Satin Brass Unlacquered

Satin Brass

Polished Brass Unlacquered

Polished Brass

Polished Gunmetal Unlacquered

Polished Gunmetal

Distressed Antique Nickel

Antique Nickel

Satin Nickel Plate

Pearl Nickel

Polished Nickel

Satin Chrome Plate

Chrome Plate