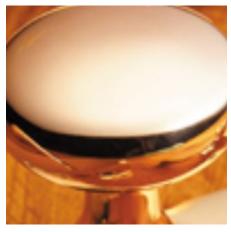

## **Oval Knob Turn And Release On Reeded Edge Covered Rose**

£0.00 exc VAT: £0.00

## **Short Description**

- 2247 Traditional English made Turn and Release to be used on bathroom doors. Oval Knob Turn And Release On Reeded Edge Covered Rose.
- Dimensions 35mm.
- This range is made to order in the UK please allow 6 weeks for delivery. Please contact us for prices and further information.
- Available in 27 luxury finishes from aged brass and dark bronze to distressed nickel and polished chrome (please see below list for the full the selection).