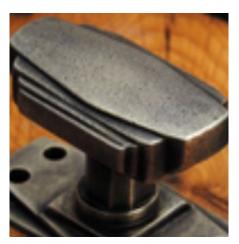

## **Short Description**

- 2250 Traditional English made Turn and Release to be used on bathroom doors. Stepped Turn And Release On Plain Covered Rose.
- Dimensions 35mm.
- This range is made to order in the UK please allow 6 weeks for delivery. Please contact us for prices and further information.
- Available in 27 luxury finishes from aged brass and dark bronze to distressed nickel and polished chrome (please see below list for the full the selection).