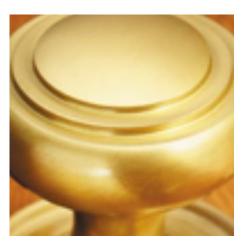

## **Stepped Turn And Release On Plain Covered Rose**

£0.00 exc VAT: £0.00

## **Short Description**

- 2250 Traditional English made Turn and Release to be used on bathroom doors. Stepped Turn And Release On Plain Covered Rose.
- Dimensions 35mm.
- This range is made to order in the UK please allow 6 weeks for delivery. Please contact us for prices and further information.
- Available in 27 luxury finishes from aged brass and dark bronze to distressed nickel and polished chrome (please see below list for the full the selection).