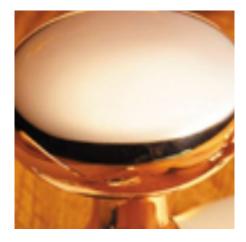

## **Short Description**

- 2250 Traditional English made Turn and Release to be used on bathroom doors. Stepped Turn And Release On Plain Covered Rose.
- Dimensions 35mm.
- This range is made to order in the UK please allow 6 weeks for delivery. Please contact us for prices and further information.
- Available in 27 luxury finishes from aged brass and dark bronze to distressed nickel and polished chrome (please see below list for the full the selection).