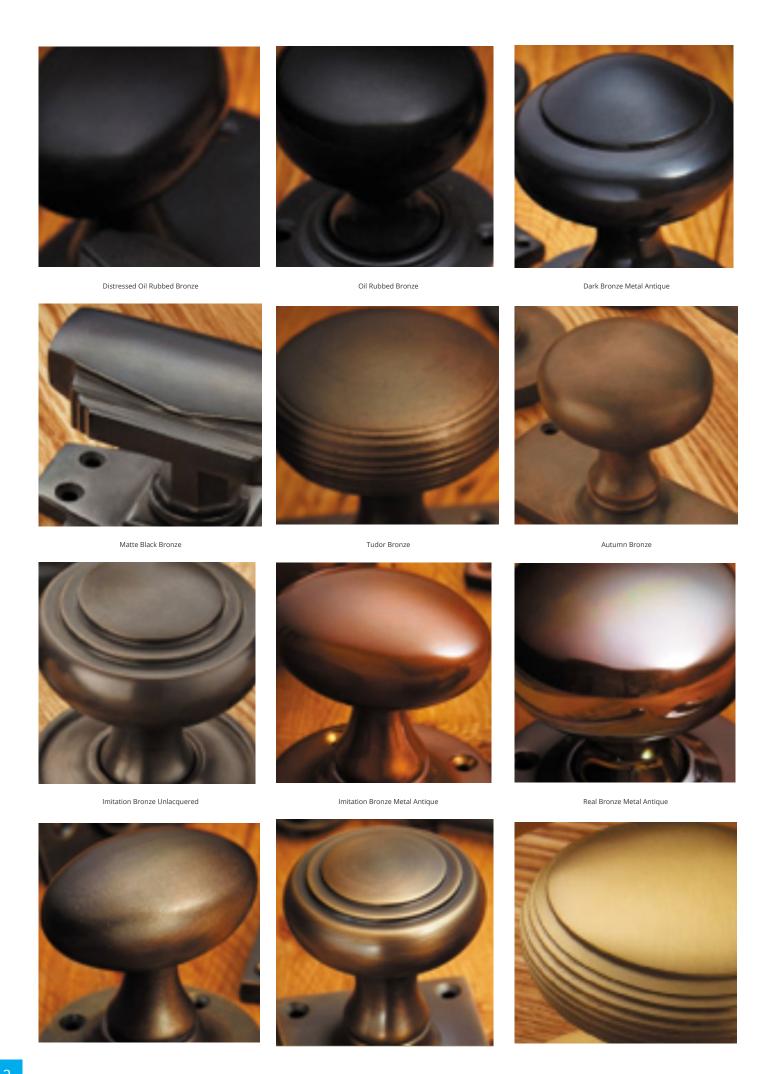

## **Short Description**

- 2250 Traditional English made Turn and Release to be used on bathroom doors. Stepped Turn And Release On Plain Covered Rose.
- Dimensions 35mm.
- This range is made to order in the UK please allow 6 weeks for delivery. Please contact us for prices and further information.
- Available in 27 luxury finishes from aged brass and dark bronze to distressed nickel and polished chrome (please see below list for the full the selection).