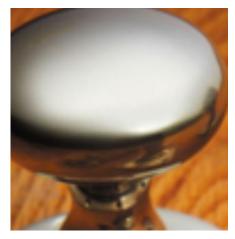

## **Stepped Turn And Release On Plain Covered Rose**

£0.00 exc VAT: £0.00

## **Short Description**

- 2250 Traditional English made Turn and Release to be used on bathroom doors. Stepped Turn And Release On Plain Covered Rose.
- Dimensions 35mm.
- This range is made to order in the UK please allow 6 weeks for delivery. Please contact us for prices and further information.
- Available in 27 luxury finishes from aged brass and dark bronze to distressed nickel and polished chrome (please see below list for the full the selection).