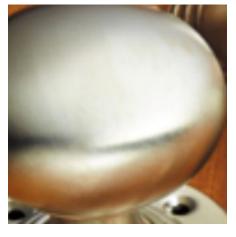

## **Stepped Turn And Release On Plain Covered Rose**

£0.00 exc VAT: £0.00

## **Short Description**

- 2250 Traditional English made Turn and Release to be used on bathroom doors. Stepped Turn And Release On Plain Covered Rose.
- Dimensions 35mm.
- This range is made to order in the UK please allow 6 weeks for delivery. Please contact us for prices and further information.
- Available in 27 luxury finishes from aged brass and dark bronze to distressed nickel and polished chrome (please see below list for the full the selection).