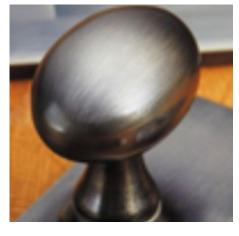

## **Short Description**

- 2250 Traditional English made Turn and Release to be used on bathroom doors. Stepped Turn And Release On Plain Covered Rose.
- Dimensions 35mm.
- This range is made to order in the UK please allow 6 weeks for delivery. Please contact us for prices and further information.
- Available in 27 luxury finishes from aged brass and dark bronze to distressed nickel and polished chrome (please see below list for the full the selection).