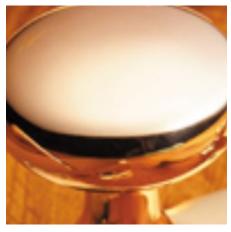

## **Short Description**

- 2250 Traditional English made Turn and Release to be used on bathroom doors. Stepped Turn And Release On Plain Covered Rose.
- Dimensions 35mm.
- This range is made to order in the UK please allow 6 weeks for delivery. Please contact us for prices and further information.
- Available in 27 luxury finishes from aged brass and dark bronze to distressed nickel and polished chrome (please see below list for the full the selection).