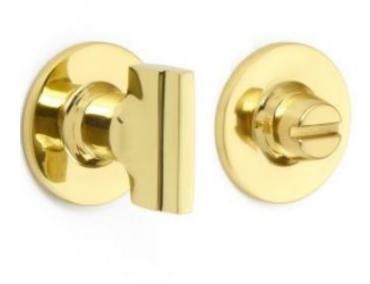

## **Stepped Turn And Release On Plain Covered Rose**

£0.00 exc VAT: £0.00

## **Short Description**

- 2250 Traditional English made Turn and Release to be used on bathroom doors. Stepped Turn And Release On Plain Covered Rose.
- Dimensions 35mm.
- This range is made to order in the UK please allow 6 weeks for delivery. Please contact us for prices and further information.
- Available in 27 luxury finishes from aged brass and dark bronze to distressed nickel and polished chrome (please see below list for the full the selection).