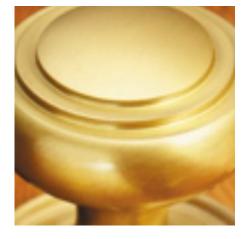

## **Stepped Turn And Release On Plain Covered Rose**

£0.00 exc VAT: £0.00

## **Short Description**

- 2250 Traditional English made Turn and Release to be used on bathroom doors. Stepped Turn And Release On Plain Covered Rose.
- Dimensions 35mm.
- This range is made to order in the UK please allow 6 weeks for delivery. Please contact us for prices and further information.
- Available in 27 luxury finishes from aged brass and dark bronze to distressed nickel and polished chrome (please see below list for the full the selection).