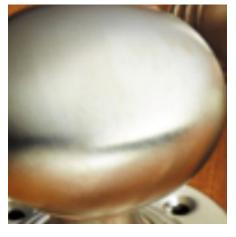

## **Stepped Turn And Release On Raised Edge Covered Rose**

**£0.00** exc VAT: £0.00

## **Short Description**

- 2251 Traditional English made Turn and Release to be used on bathroom doors. Stepped Turn And Release On Raised Edge Covered Rose.
- Dimensions 35mm.
- This range is made to order in the UK please allow 6 weeks for delivery. Please contact us for prices and further information.
- Available in 27 luxury finishes from aged brass and dark bronze to distressed nickel and polished chrome (please see below list for the full the selection).