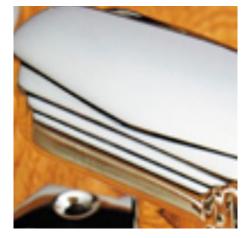

## **Stepped Turn And Release On Raised Edge Covered Rose**

**£0.00** exc VAT: £0.00

## **Short Description**

- 2251 Traditional English made Turn and Release to be used on bathroom doors. Stepped Turn And Release On Raised Edge Covered Rose.
- Dimensions 35mm.
- This range is made to order in the UK please allow 6 weeks for delivery. Please contact us for prices and further information.
- Available in 27 luxury finishes from aged brass and dark bronze to distressed nickel and polished chrome (please see below list for the full the selection).