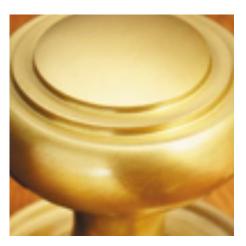

## **Stepped Turn And Release On Raised Edge Covered Rose**

**£0.00** exc VAT: £0.00

## **Short Description**

- 2251 Traditional English made Turn and Release to be used on bathroom doors. Stepped Turn And Release On Raised Edge Covered Rose.
- Dimensions 35mm.
- This range is made to order in the UK please allow 6 weeks for delivery. Please contact us for prices and further information.
- Available in 27 luxury finishes from aged brass and dark bronze to distressed nickel and polished chrome (please see below list for the full the selection).