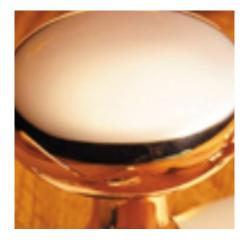

## **Short Description**

- 2251 Traditional English made Turn and Release to be used on bathroom doors. Stepped Turn And Release On Raised Edge Covered Rose.
- Dimensions 35mm.
- This range is made to order in the UK please allow 6 weeks for delivery. Please contact us for prices and further information.
- Available in 27 luxury finishes from aged brass and dark bronze to distressed nickel and polished chrome (please see below list for the full the selection).