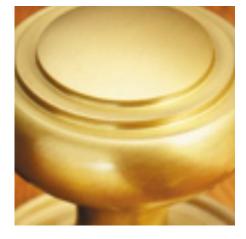

## **Stepped Turn And Release On Raised Edge Covered Rose**

**£0.00** exc VAT: £0.00

## **Short Description**

- 2251 Traditional English made Turn and Release to be used on bathroom doors. Stepped Turn And Release On Raised Edge Covered Rose.
- Dimensions 35mm.
- This range is made to order in the UK please allow 6 weeks for delivery. Please contact us for prices and further information.
- Available in 27 luxury finishes from aged brass and dark bronze to distressed nickel and polished chrome (please see below list for the full the selection).