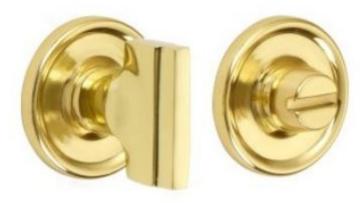

## **Stepped Turn And Release On Raised Edge Covered Rose**

**£0.00** exc VAT: £0.00

## **Short Description**

- 2251 Traditional English made Turn and Release to be used on bathroom doors. Stepped Turn And Release On Raised Edge Covered Rose.
- Dimensions 35mm.
- This range is made to order in the UK please allow 6 weeks for delivery. Please contact us for prices and further information.
- Available in 27 luxury finishes from aged brass and dark bronze to distressed nickel and polished chrome (please see below list for the full the selection).