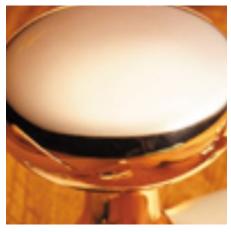

## **Short Description**

- 2251 Traditional English made Turn and Release to be used on bathroom doors. Stepped Turn And Release On Raised Edge Covered Rose.
- Dimensions 35mm.
- This range is made to order in the UK please allow 6 weeks for delivery. Please contact us for prices and further information.
- Available in 27 luxury finishes from aged brass and dark bronze to distressed nickel and polished chrome (please see below list for the full the selection).