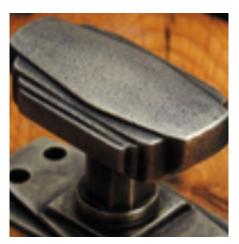

## **Short Description**

- 2251 Traditional English made Turn and Release to be used on bathroom doors. Stepped Turn And Release On Raised Edge Covered Rose.
- Dimensions 35mm.
- This range is made to order in the UK please allow 6 weeks for delivery. Please contact us for prices and further information.
- Available in 27 luxury finishes from aged brass and dark bronze to distressed nickel and polished chrome (please see below list for the full the selection).