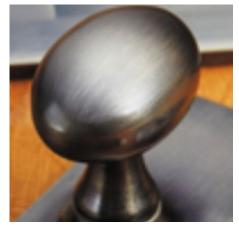

## **Short Description**

- 2251 Traditional English made Turn and Release to be used on bathroom doors. Stepped Turn And Release On Raised Edge Covered Rose.
- Dimensions 35mm.
- This range is made to order in the UK please allow 6 weeks for delivery. Please contact us for prices and further information.
- Available in 27 luxury finishes from aged brass and dark bronze to distressed nickel and polished chrome (please see below list for the full the selection).