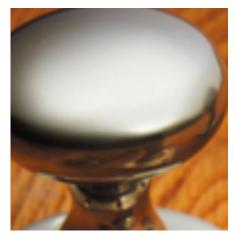

## **Stepped Turn And Release On Raised Edge Covered Rose**

**£0.00** exc VAT: £0.00

## **Short Description**

- 2251 Traditional English made Turn and Release to be used on bathroom doors. Stepped Turn And Release On Raised Edge Covered Rose.
- Dimensions 35mm.
- This range is made to order in the UK please allow 6 weeks for delivery. Please contact us for prices and further information.
- Available in 27 luxury finishes from aged brass and dark bronze to distressed nickel and polished chrome (please see below list for the full the selection).