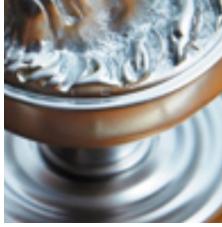

## **Stepped Turn And Release On Raised Edge Covered Rose**

**£0.00** exc VAT: £0.00

## **Short Description**

- 2251 Traditional English made Turn and Release to be used on bathroom doors. Stepped Turn And Release On Raised Edge Covered Rose.
- Dimensions 35mm.
- This range is made to order in the UK please allow 6 weeks for delivery. Please contact us for prices and further information.
- Available in 27 luxury finishes from aged brass and dark bronze to distressed nickel and polished chrome (please see below list for the full the selection).