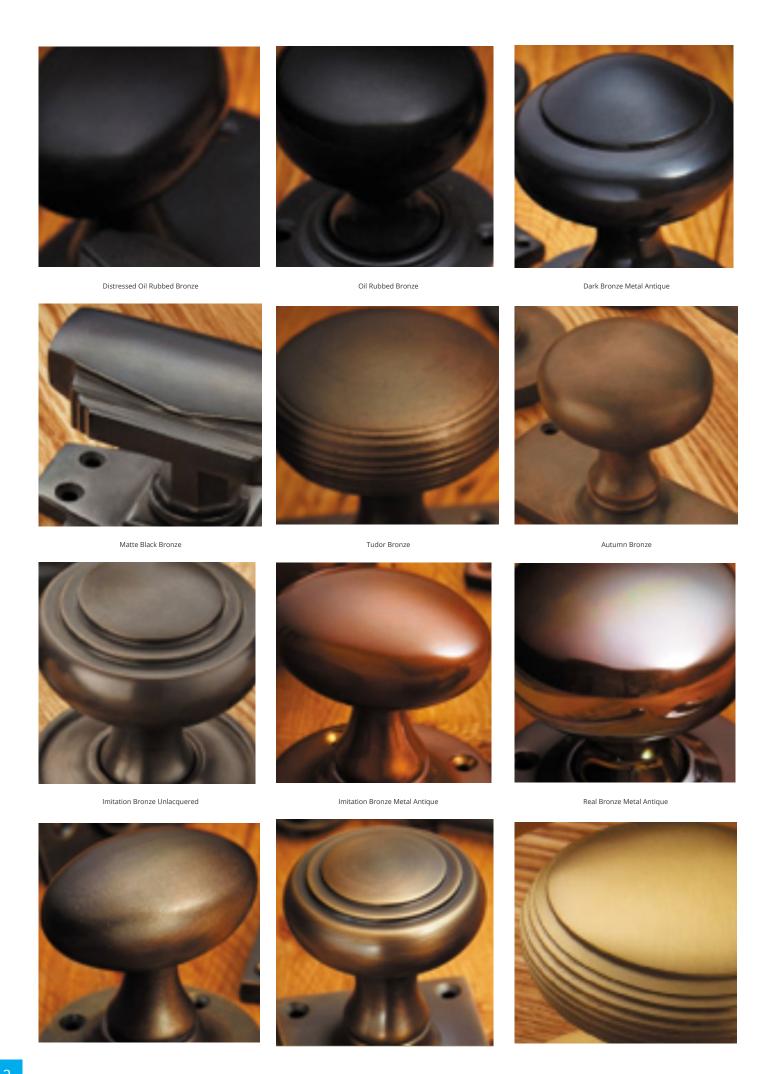

## **Short Description**

- 2251 Traditional English made Turn and Release to be used on bathroom doors. Stepped Turn And Release On Raised Edge Covered Rose.
- Dimensions 35mm.
- This range is made to order in the UK please allow 6 weeks for delivery. Please contact us for prices and further information.
- Available in 27 luxury finishes from aged brass and dark bronze to distressed nickel and polished chrome (please see below list for the full the selection).

Marbled Brass

Aged Brass

Satin Brass Unlacquered

Satin Brass

Polished Brass Unlacquered

Polished Brass

Polished Gunmetal Unlacquered

Polished Gunmetal

Distressed Antique Nickel

Antique Nickel

Satin Nickel Plate

Pearl Nickel

Polished Nickel

Satin Chrome Plate

Chrome Plate