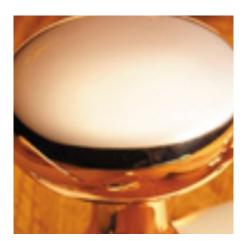

## Stepped Turn And Release On Reeded Edge Covered Rose

**£0.00** exc VAT: £0.00

## **Short Description**

- 2252 Traditional English made Turn and Release to be used on bathroom doors. Stepped Turn And Release On Reeded Edge Covered Rose.
- Dimensions 35mm.
- This range is made to order in the UK please allow 6 weeks for delivery. Please contact us for prices and further information.
- Available in 27 luxury finishes from aged brass and dark bronze to distressed nickel and polished chrome (please see below list for the full the selection).