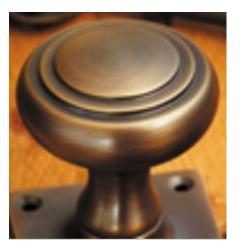

## Stepped Turn And Release On Reeded Edge Covered Rose

**£0.00** exc VAT: £0.00

## **Short Description**

- 2252 Traditional English made Turn and Release to be used on bathroom doors. Stepped Turn And Release On Reeded Edge Covered Rose.
- Dimensions 35mm.
- This range is made to order in the UK please allow 6 weeks for delivery. Please contact us for prices and further information.
- Available in 27 luxury finishes from aged brass and dark bronze to distressed nickel and polished chrome (please see below list for the full the selection).