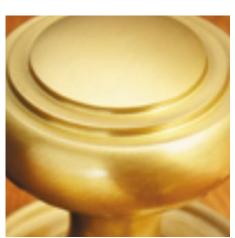

## Stepped Turn And Release On Reeded Edge Covered Rose

**£0.00** exc VAT: £0.00

## **Short Description**

- 2252 Traditional English made Turn and Release to be used on bathroom doors. Stepped Turn And Release On Reeded Edge Covered Rose.
- Dimensions 35mm.
- This range is made to order in the UK please allow 6 weeks for delivery. Please contact us for prices and further information.
- Available in 27 luxury finishes from aged brass and dark bronze to distressed nickel and polished chrome (please see below list for the full the selection).