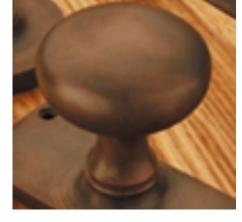

## **Short Description**

- 2252 Traditional English made Turn and Release to be used on bathroom doors. Stepped Turn And Release On Reeded Edge Covered Rose.
- Dimensions 35mm.
- This range is made to order in the UK please allow 6 weeks for delivery. Please contact us for prices and further information.
- Available in 27 luxury finishes from aged brass and dark bronze to distressed nickel and polished chrome (please see below list for the full the selection).