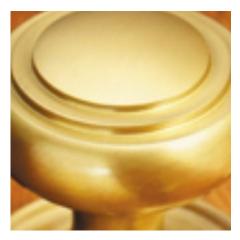

## Stepped Turn And Release On Reeded Edge Covered Rose

**£0.00** exc VAT: £0.00

## **Short Description**

- 2252 Traditional English made Turn and Release to be used on bathroom doors. Stepped Turn And Release On Reeded Edge Covered Rose.
- Dimensions 35mm.
- This range is made to order in the UK please allow 6 weeks for delivery. Please contact us for prices and further information.
- Available in 27 luxury finishes from aged brass and dark bronze to distressed nickel and polished chrome (please see below list for the full the selection).