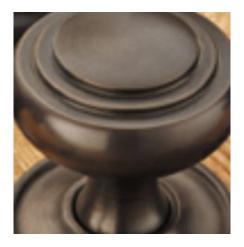

## **Short Description**

- 2252 Traditional English made Turn and Release to be used on bathroom doors. Stepped Turn And Release On Reeded Edge Covered Rose.
- Dimensions 35mm.
- This range is made to order in the UK please allow 6 weeks for delivery. Please contact us for prices and further information.
- Available in 27 luxury finishes from aged brass and dark bronze to distressed nickel and polished chrome (please see below list for the full the selection).