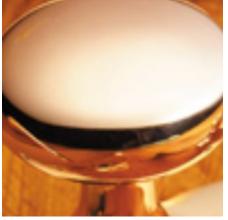

## Stepped Turn And Release On Reeded Edge Covered Rose

**£0.00** exc VAT: £0.00

## **Short Description**

- 2252 Traditional English made Turn and Release to be used on bathroom doors. Stepped Turn And Release On Reeded Edge Covered Rose.
- Dimensions 35mm.
- This range is made to order in the UK please allow 6 weeks for delivery. Please contact us for prices and further information.
- Available in 27 luxury finishes from aged brass and dark bronze to distressed nickel and polished chrome (please see below list for the full the selection).