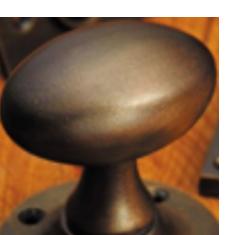

## **Short Description**

- 2252 Traditional English made Turn and Release to be used on bathroom doors. Stepped Turn And Release On Reeded Edge Covered Rose.
- Dimensions 35mm.
- This range is made to order in the UK please allow 6 weeks for delivery. Please contact us for prices and further information.
- Available in 27 luxury finishes from aged brass and dark bronze to distressed nickel and polished chrome (please see below list for the full the selection).