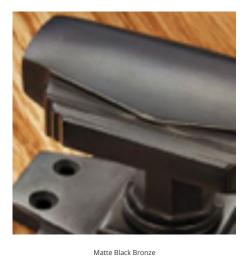

## **Short Description**

- 2252 Traditional English made Turn and Release to be used on bathroom doors. Stepped Turn And Release On Reeded Edge Covered Rose.
- Dimensions 35mm.
- This range is made to order in the UK please allow 6 weeks for delivery. Please contact us for prices and further information.
- Available in 27 luxury finishes from aged brass and dark bronze to distressed nickel and polished chrome (please see below list for the full the selection).