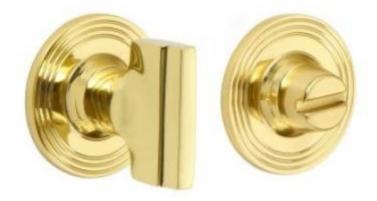

## Stepped Turn And Release On Reeded Edge Covered Rose

**£0.00** exc VAT: £0.00

## **Short Description**

- 2252 Traditional English made Turn and Release to be used on bathroom doors. Stepped Turn And Release On Reeded Edge Covered Rose.
- Dimensions 35mm.
- This range is made to order in the UK please allow 6 weeks for delivery. Please contact us for prices and further information.
- Available in 27 luxury finishes from aged brass and dark bronze to distressed nickel and polished chrome (please see below list for the full the selection).