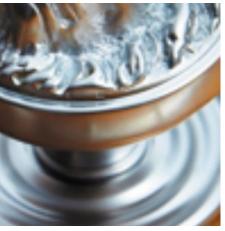

## Stepped Turn And Release On Reeded Edge Covered Rose

**£0.00** exc VAT: £0.00

## **Short Description**

- 2252 Traditional English made Turn and Release to be used on bathroom doors. Stepped Turn And Release On Reeded Edge Covered Rose.
- Dimensions 35mm.
- This range is made to order in the UK please allow 6 weeks for delivery. Please contact us for prices and further information.
- Available in 27 luxury finishes from aged brass and dark bronze to distressed nickel and polished chrome (please see below list for the full the selection).