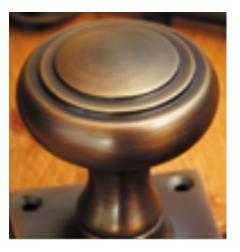

## Half Moon Bathroom Turn & Release

## **Short Description**

- 6354 Traditional English made Turn and Release to be used on bathroom doors. Half Moon Bathroom Turn & Release.
- Dimensions 42mm.
- This range is made to order in the UK please allow 6 weeks for delivery. Please contact us for prices and further information.
- Available in 27 luxury finishes from aged brass and dark bronze to distressed nickel and polished chrome (please see below list for the full the selection).