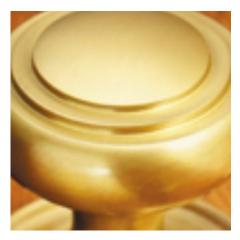

## Half Moon Bathroom Turn & Release

## **Short Description**

- 6354 Traditional English made Turn and Release to be used on bathroom doors. Half Moon Bathroom Turn & Release.
- Dimensions 42mm.
- This range is made to order in the UK please allow 6 weeks for delivery. Please contact us for prices and further information.
- Available in 27 luxury finishes from aged brass and dark bronze to distressed nickel and polished chrome (please see below list for the full the selection).