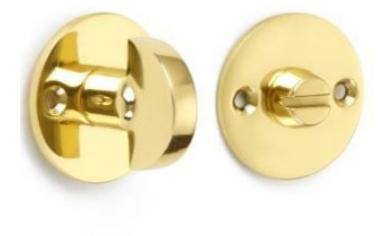

## Half Moon Bathroom Turn & Release

## **Short Description**

- 6354 Traditional English made Turn and Release to be used on bathroom doors. Half Moon Bathroom Turn & Release.
- Dimensions 42mm.
- This range is made to order in the UK please allow 6 weeks for delivery. Please contact us for prices and further information.
- Available in 27 luxury finishes from aged brass and dark bronze to distressed nickel and polished chrome (please see below list for the full the selection).