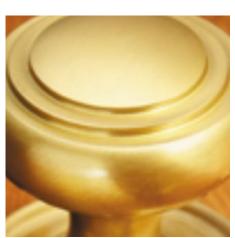

## Half Moon Bathroom Turn & Release

## **Short Description**

- 6354 Traditional English made Turn and Release to be used on bathroom doors. Half Moon Bathroom Turn & Release.
- Dimensions 42mm.
- This range is made to order in the UK please allow 6 weeks for delivery. Please contact us for prices and further information.
- Available in 27 luxury finishes from aged brass and dark bronze to distressed nickel and polished chrome (please see below list for the full the selection).