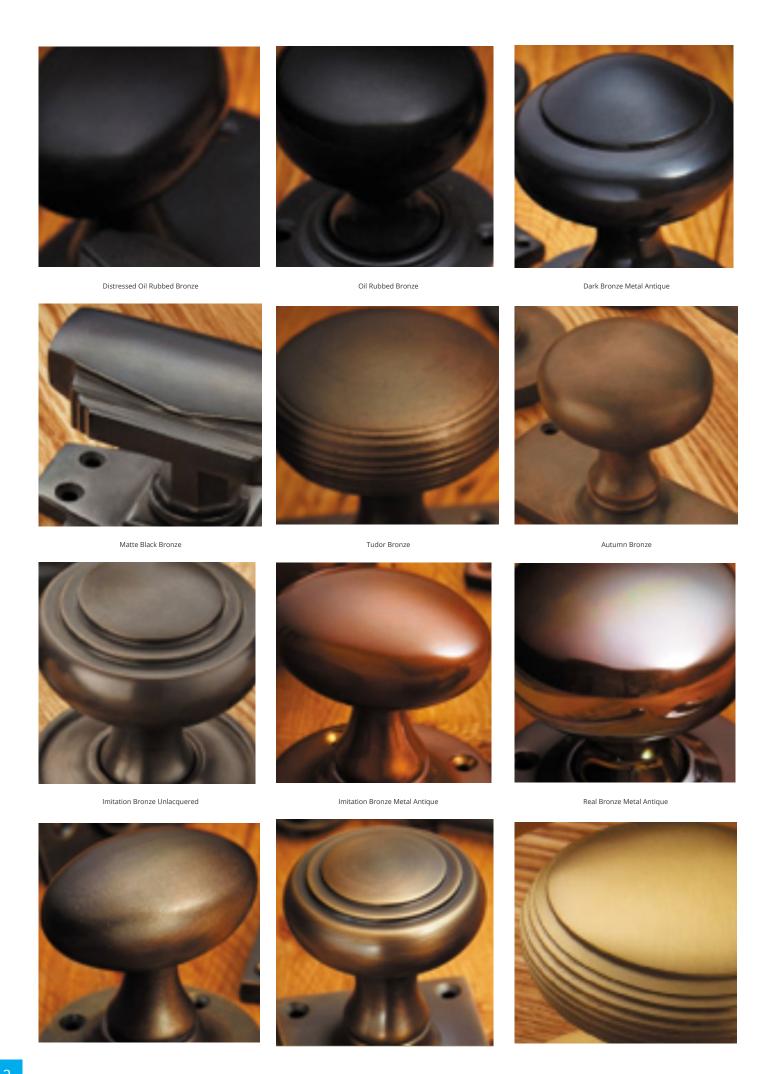

Marbled Brass

Aged Brass

Satin Brass Unlacquered

Satin Brass

Polished Brass Unlacquered

Polished Brass

Polished Gunmetal Unlacquered

Polished Gunmetal

Distressed Antique Nickel

Satin Nickel Plate

Pearl Nickel

Polished Nickel

Satin Chrome Plate

Chrome Plate