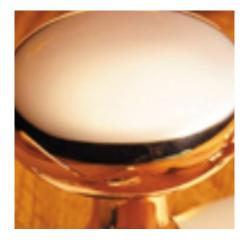

## **Short Description**

- 6354SQ Traditional English made Turn and Release to be used on bathroom doors. Half Moon Bathroom Turn & Release Square Rose.
- Dimensions 35mm.
- This range is made to order in the UK please allow 6 weeks for delivery. Please contact us for prices and further information.
- Available in 27 luxury finishes from aged brass and dark bronze to distressed nickel and polished chrome (please see below list for the full the selection).