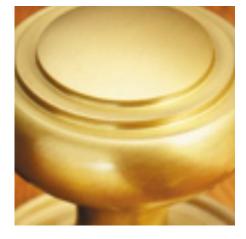

## Half Moon Bathroom Turn & Release - Square Rose

£0.00 exc VAT: £0.00

## **Short Description**

- 6354SQ Traditional English made Turn and Release to be used on bathroom doors. Half Moon Bathroom Turn & Release Square Rose.
- Dimensions 35mm.
- This range is made to order in the UK please allow 6 weeks for delivery. Please contact us for prices and further information.
- Available in 27 luxury finishes from aged brass and dark bronze to distressed nickel and polished chrome (please see below list for the full the selection).