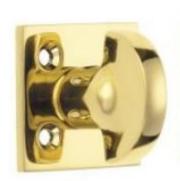

## **Short Description**

- 6354SQ Traditional English made Turn and Release to be used on bathroom doors. Half Moon Bathroom Turn & Release Square Rose.
- Dimensions 35mm.
- This range is made to order in the UK please allow 6 weeks for delivery. Please contact us for prices and further information.
- Available in 27 luxury finishes from aged brass and dark bronze to distressed nickel and polished chrome (please see below list for the full the selection).