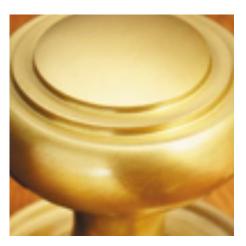

## Half Moon Bathroom Turn & Release - Square Rose

£0.00 exc VAT: £0.00

## **Short Description**

- 6354SQ Traditional English made Turn and Release to be used on bathroom doors. Half Moon Bathroom Turn & Release Square Rose.
- Dimensions 35mm.
- This range is made to order in the UK please allow 6 weeks for delivery. Please contact us for prices and further information.
- Available in 27 luxury finishes from aged brass and dark bronze to distressed nickel and polished chrome (please see below list for the full the selection).