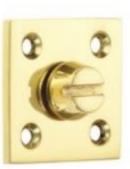

## **Short Description**

- 6354SQ Traditional English made Turn and Release to be used on bathroom doors. Half Moon Bathroom Turn & Release Square Rose.
- Dimensions 35mm.
- This range is made to order in the UK please allow 6 weeks for delivery. Please contact us for prices and further information.
- Available in 27 luxury finishes from aged brass and dark bronze to distressed nickel and polished chrome (please see below list for the full the selection).