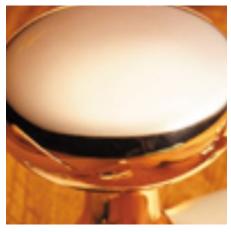

## **Short Description**

- 6354SQ Traditional English made Turn and Release to be used on bathroom doors. Half Moon Bathroom Turn & Release Square Rose.
- Dimensions 35mm.
- This range is made to order in the UK please allow 6 weeks for delivery. Please contact us for prices and further information.
- Available in 27 luxury finishes from aged brass and dark bronze to distressed nickel and polished chrome (please see below list for the full the selection).