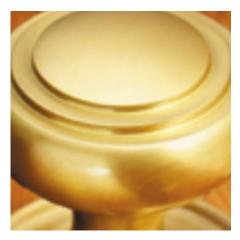

## **Oval Knob Bathroom Turn & Release**

## **Short Description**

- 6411 Traditional English made Turn and Release to be used on bathroom doors. Oval Knob Bathroom Turn & Release.
- Also available: 6412- with Fixed rose.
- Dimensions 33mm.
- This range is made to order in the UK please allow 6 weeks for delivery. Please contact us for prices and further information.
- Available in 27 luxury finishes from aged brass and dark bronze to distressed nickel and polished chrome (please see below list for the full the selection).