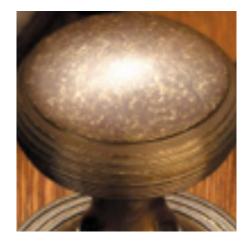

## **Oval Knob Bathroom Turn & Release**

## **Short Description**

- 6411 Traditional English made Turn and Release to be used on bathroom doors. Oval Knob Bathroom Turn & Release.
- Also available: 6412- with Fixed rose.
- Dimensions 33mm.
- This range is made to order in the UK please allow 6 weeks for delivery. Please contact us for prices and further information.
- Available in 27 luxury finishes from aged brass and dark bronze to distressed nickel and polished chrome (please see below list for the full the selection).