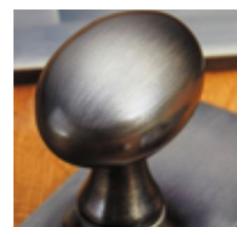

## **Oval Knob Bathroom Turn & Release**

## **Short Description**

- 6411 Traditional English made Turn and Release to be used on bathroom doors. Oval Knob Bathroom Turn & Release.
- Also available: 6412- with Fixed rose.
- Dimensions 33mm.
- This range is made to order in the UK please allow 6 weeks for delivery. Please contact us for prices and further information.
- Available in 27 luxury finishes from aged brass and dark bronze to distressed nickel and polished chrome (please see below list for the full the selection).

Oil Rubbed Bronze

Dark Bronze Metal Antique

Distressed Oil Rubbed Bronze

Tudor Bronze

Autumn Bronze

Imitation Bronze Unlacquered

- 1.

Imitation Bronze Metal Antique