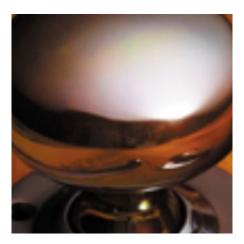

## **Oval Knob Bathroom Turn & Release**

## **Short Description**

- 6411 Traditional English made Turn and Release to be used on bathroom doors. Oval Knob Bathroom Turn & Release.
- Also available: 6412- with Fixed rose.
- Dimensions 33mm.
- This range is made to order in the UK please allow 6 weeks for delivery. Please contact us for prices and further information.
- Available in 27 luxury finishes from aged brass and dark bronze to distressed nickel and polished chrome (please see below list for the full the selection).