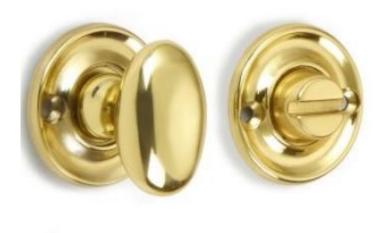

## **Oval Knob Bathroom Turn & Release**

## **Short Description**

- 6411 Traditional English made Turn and Release to be used on bathroom doors. Oval Knob Bathroom Turn & Release.
- Also available: 6412- with Fixed rose.
- Dimensions 33mm.
- This range is made to order in the UK please allow 6 weeks for delivery. Please contact us for prices and further information.
- Available in 27 luxury finishes from aged brass and dark bronze to distressed nickel and polished chrome (please see below list for the full the selection).