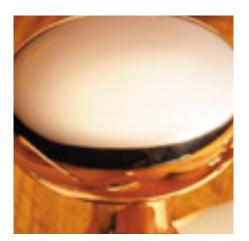

## **Oval Knob Bathroom Turn & Release**

## **Short Description**

- 6411 Traditional English made Turn and Release to be used on bathroom doors. Oval Knob Bathroom Turn & Release.
- Also available: 6412- with Fixed rose.
- Dimensions 33mm.
- This range is made to order in the UK please allow 6 weeks for delivery. Please contact us for prices and further information.
- Available in 27 luxury finishes from aged brass and dark bronze to distressed nickel and polished chrome (please see below list for the full the selection).