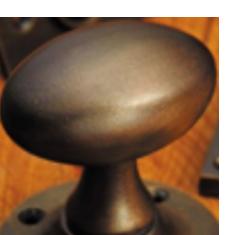

## **Oval Knob Bathroom Turn & Release**

## **Short Description**

- 6411 Traditional English made Turn and Release to be used on bathroom doors. Oval Knob Bathroom Turn & Release.
- Also available: 6412- with Fixed rose.
- Dimensions 33mm.
- This range is made to order in the UK please allow 6 weeks for delivery. Please contact us for prices and further information.
- Available in 27 luxury finishes from aged brass and dark bronze to distressed nickel and polished chrome (please see below list for the full the selection).