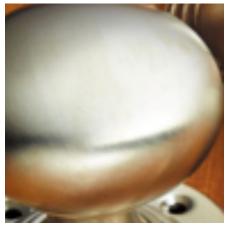

## **Oval Knob Bathroom Turn & Release**

## **Short Description**

- 6411 Traditional English made Turn and Release to be used on bathroom doors. Oval Knob Bathroom Turn & Release.
- Also available: 6412- with Fixed rose.
- Dimensions 33mm.
- This range is made to order in the UK please allow 6 weeks for delivery. Please contact us for prices and further information.
- Available in 27 luxury finishes from aged brass and dark bronze to distressed nickel and polished chrome (please see below list for the full the selection).

Polished Brass Unlacquered

Polished Brass

Polished Gunmetal Unlacquered

Polished Gunmetal

Distressed Antique Nickel

Pearl Nickel

Antique Nickel

Satin Nickel Plate