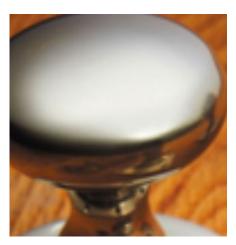

## **Oval Knob Bathroom Turn & Release**

## **Short Description**

- 6411 Traditional English made Turn and Release to be used on bathroom doors. Oval Knob Bathroom Turn & Release.
- Also available: 6412- with Fixed rose.
- Dimensions 33mm.
- This range is made to order in the UK please allow 6 weeks for delivery. Please contact us for prices and further information.
- Available in 27 luxury finishes from aged brass and dark bronze to distressed nickel and polished chrome (please see below list for the full the selection).

Polished Brass Unlacquered

Polished Brass

Polished Gunmetal Unlacquered

Polished Gunmetal

Distressed Antique Nickel

Pearl Nickel

Antique Nickel

Satin Nickel Plate

Polished Nickel

Satin Chrome Plate

Chrome Plate