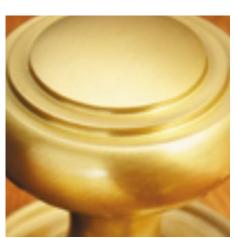

## **Oval Knob Bathroom Turn & Release**

## **Short Description**

- 6411 Traditional English made Turn and Release to be used on bathroom doors. Oval Knob Bathroom Turn & Release.
- Also available: 6412- with Fixed rose.
- Dimensions 33mm.
- This range is made to order in the UK please allow 6 weeks for delivery. Please contact us for prices and further information.
- Available in 27 luxury finishes from aged brass and dark bronze to distressed nickel and polished chrome (please see below list for the full the selection).