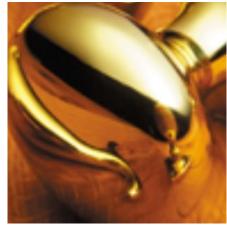

## **Oval Knob Bathroom Turn & Release**

## **Short Description**

- 6411 Traditional English made Turn and Release to be used on bathroom doors. Oval Knob Bathroom Turn & Release.
- Also available: 6412- with Fixed rose.
- Dimensions 33mm.
- This range is made to order in the UK please allow 6 weeks for delivery. Please contact us for prices and further information.
- Available in 27 luxury finishes from aged brass and dark bronze to distressed nickel and polished chrome (please see below list for the full the selection).