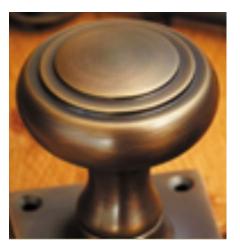

## **Oval Knob Bathroom Turn & Release**

## **Short Description**

- 6411 Traditional English made Turn and Release to be used on bathroom doors. Oval Knob Bathroom Turn & Release.
- Also available: 6412- with Fixed rose.
- Dimensions 33mm.
- This range is made to order in the UK please allow 6 weeks for delivery. Please contact us for prices and further information.
- Available in 27 luxury finishes from aged brass and dark bronze to distressed nickel and polished chrome (please see below list for the full the selection).