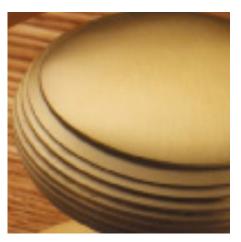

## **Oval Knob Bathroom Turn & Release**

## **Short Description**

- 6411 Traditional English made Turn and Release to be used on bathroom doors. Oval Knob Bathroom Turn & Release.
- Also available: 6412- with Fixed rose.
- Dimensions 33mm.
- This range is made to order in the UK please allow 6 weeks for delivery. Please contact us for prices and further information.
- Available in 27 luxury finishes from aged brass and dark bronze to distressed nickel and polished chrome (please see below list for the full the selection).