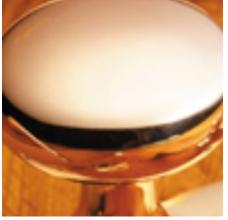

## **Oval Knob Bathroom Turn & Release**

## **Short Description**

- 6411 Traditional English made Turn and Release to be used on bathroom doors. Oval Knob Bathroom Turn & Release.
- Also available: 6412- with Fixed rose.
- Dimensions 33mm.
- This range is made to order in the UK please allow 6 weeks for delivery. Please contact us for prices and further information.
- Available in 27 luxury finishes from aged brass and dark bronze to distressed nickel and polished chrome (please see below list for the full the selection).