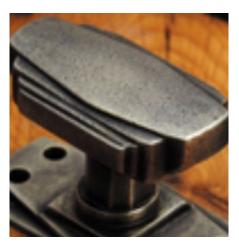

## **Product Images**

## **Short Description**

- 6432 Traditional English made Turn and Release to be used on bathroom doors. Disabled thumb turn & release with red / white indicator.
- Dimensions 50mm rose, 75mm bar.
- This range is made to order in the UK please allow 6 weeks for delivery. Please contact us for prices and further information.
- Available in 27 luxury finishes from aged brass and dark bronze to distressed nickel and polished chrome (please see below list for the full the selection).