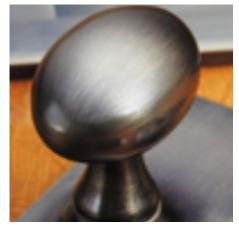

## **Product Images**

## **Short Description**

- 6432 Traditional English made Turn and Release to be used on bathroom doors. Disabled thumb turn & release with red / white indicator.
- Dimensions 50mm rose, 75mm bar.
- This range is made to order in the UK please allow 6 weeks for delivery. Please contact us for prices and further information.
- Available in 27 luxury finishes from aged brass and dark bronze to distressed nickel and polished chrome (please see below list for the full the selection).