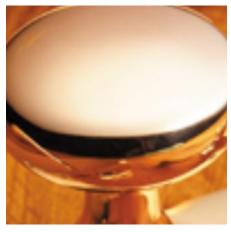

## **Product Images**

## **Short Description**

- 6432 Traditional English made Turn and Release to be used on bathroom doors. Disabled thumb turn & release with red / white indicator.
- Dimensions 50mm rose, 75mm bar.
- This range is made to order in the UK please allow 6 weeks for delivery. Please contact us for prices and further information.
- Available in 27 luxury finishes from aged brass and dark bronze to distressed nickel and polished chrome (please see below list for the full the selection).