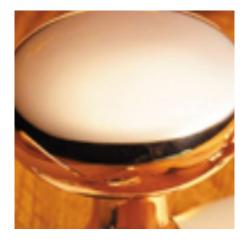

## **Product Images**

## **Short Description**

- 6432 Traditional English made Turn and Release to be used on bathroom doors. Disabled thumb turn & release with red / white indicator.
- Dimensions 50mm rose, 75mm bar.
- This range is made to order in the UK please allow 6 weeks for delivery. Please contact us for prices and further information.
- Available in 27 luxury finishes from aged brass and dark bronze to distressed nickel and polished chrome (please see below list for the full the selection).