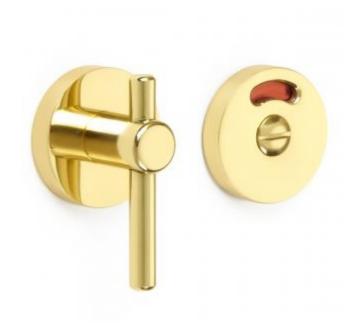

## **Disabled Thumb Turn & Release With Indicator**

£0.00 exc VAT: £0.00

## **Short Description**

- 6432 Traditional English made Turn and Release to be used on bathroom doors. Disabled thumb turn & release with red / white indicator.
- Dimensions 50mm rose, 75mm bar.
- This range is made to order in the UK please allow 6 weeks for delivery. Please contact us for prices and further information.
- Available in 27 luxury finishes from aged brass and dark bronze to distressed nickel and polished chrome (please see below list for the full the selection).