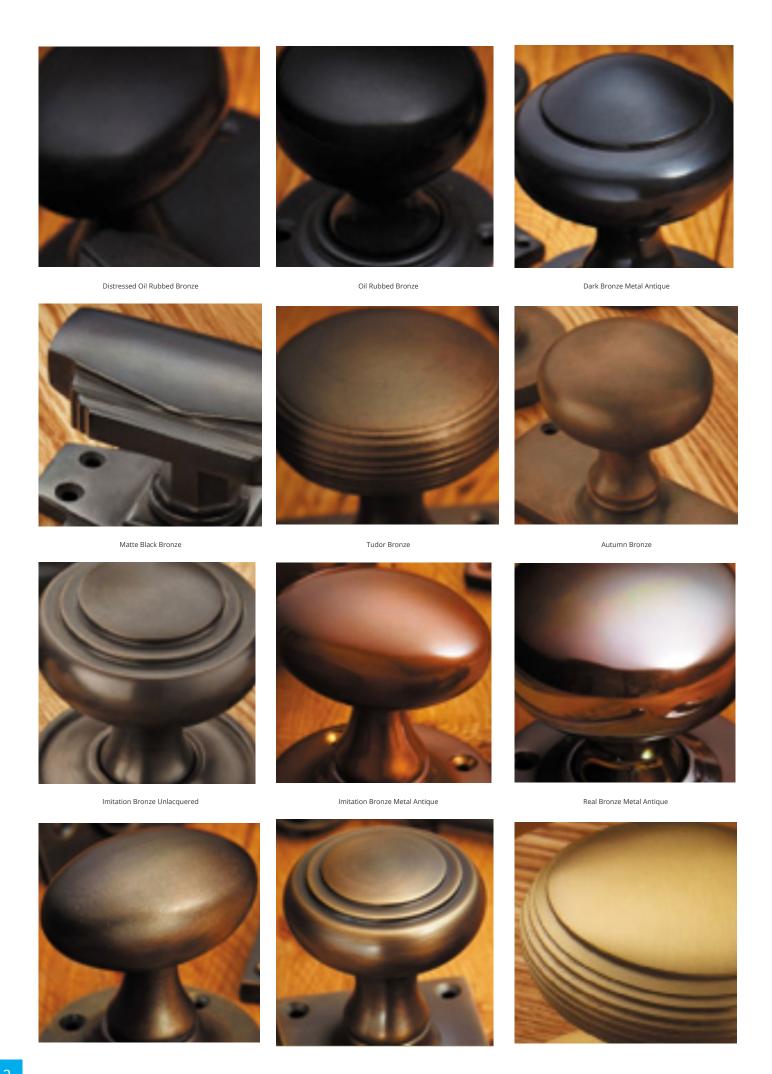

## **Short Description**

- 6432 Traditional English made Turn and Release to be used on bathroom doors. Disabled thumb turn & release with red / white indicator.
- Dimensions 50mm rose, 75mm bar.
- This range is made to order in the UK please allow 6 weeks for delivery. Please contact us for prices and further information.
- Available in 27 luxury finishes from aged brass and dark bronze to distressed nickel and polished chrome (please see below list for the full the selection).

Marbled Brass

Aged Brass

Satin Brass Unlacquered

Satin Brass

Polished Brass Unlacquered

Polished Brass

Polished Gunmetal Unlacquered

Polished Gunmetal

Distressed Antique Nickel

Antique Nickel

Satin Nickel Plate

Pearl Nickel

Polished Nickel

Satin Chrome Plate

Chrome Plate