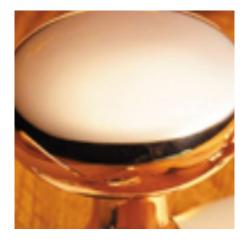

## **Product Images**

## **Short Description**

- 7007 Traditional English made Turn and Release to be used on bathroom doors. Art Deco Turn And Release.
- Dimensions 40 x 28mm.
- This range is made to order in the UK please allow 6 weeks for delivery. Please contact us for prices and further information.
- Available in 27 luxury finishes from aged brass and dark bronze to distressed nickel and polished chrome (please see below list for the full the selection).