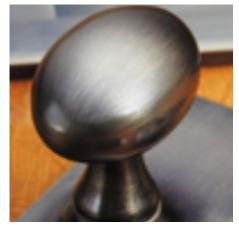

## **Product Images**

## **Short Description**

- 7007 Traditional English made Turn and Release to be used on bathroom doors. Art Deco Turn And Release.
- Dimensions 40 x 28mm.
- This range is made to order in the UK please allow 6 weeks for delivery. Please contact us for prices and further information.
- Available in 27 luxury finishes from aged brass and dark bronze to distressed nickel and polished chrome (please see below list for the full the selection).