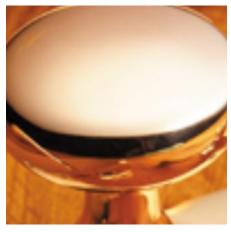

## **Product Images**

## **Short Description**

- 7007 Traditional English made Turn and Release to be used on bathroom doors. Art Deco Turn And Release.
- Dimensions 40 x 28mm.
- This range is made to order in the UK please allow 6 weeks for delivery. Please contact us for prices and further information.
- Available in 27 luxury finishes from aged brass and dark bronze to distressed nickel and polished chrome (please see below list for the full the selection).