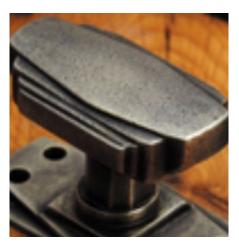

## **Product Images**

## **Short Description**

- 7007 Traditional English made Turn and Release to be used on bathroom doors. Art Deco Turn And Release.
- Dimensions 40 x 28mm.
- This range is made to order in the UK please allow 6 weeks for delivery. Please contact us for prices and further information.
- Available in 27 luxury finishes from aged brass and dark bronze to distressed nickel and polished chrome (please see below list for the full the selection).