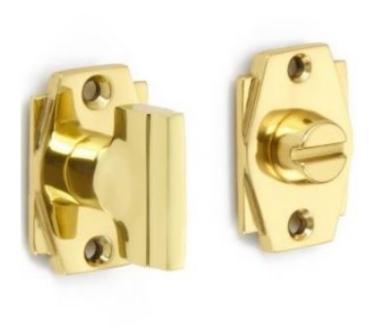

## **Art Deco Turn And Release**

£0.00 exc VAT: £0.00

## **Short Description**

- 7007 Traditional English made Turn and Release to be used on bathroom doors. Art Deco Turn And Release.
- Dimensions 40 x 28mm.
- This range is made to order in the UK please allow 6 weeks for delivery. Please contact us for prices and further information.
- Available in 27 luxury finishes from aged brass and dark bronze to distressed nickel and polished chrome (please see below list for the full the selection).