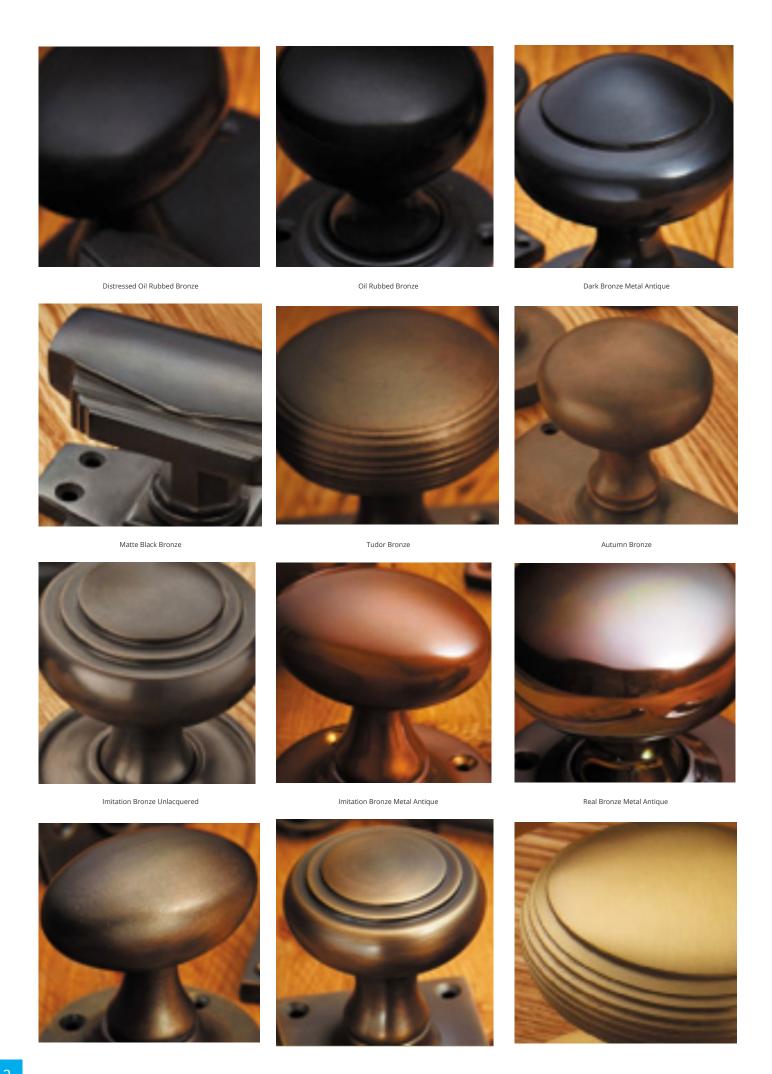

## **Short Description**

- 7007 Traditional English made Turn and Release to be used on bathroom doors. Art Deco Turn And Release.
- Dimensions 40 x 28mm.
- This range is made to order in the UK please allow 6 weeks for delivery. Please contact us for prices and further information.
- Available in 27 luxury finishes from aged brass and dark bronze to distressed nickel and polished chrome (please see below list for the full the selection).

Marbled Brass

Aged Brass

Satin Brass Unlacquered

Satin Brass

Polished Brass Unlacquered

Polished Brass

Polished Gunmetal Unlacquered

Polished Gunmetal

Distressed Antique Nickel

Antique Nickel

Satin Nickel Plate

Pearl Nickel

Polished Nickel

Satin Chrome Plate

Chrome Plate