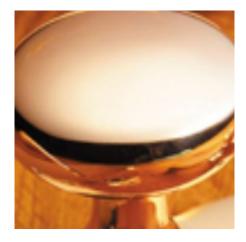

## **Product Images**

## **Short Description**

- Traditional English made Lever Handles to be used on internal or external doors. Impulse Lever Handle.
- $\bullet\,$  Available with matching Escutcheons and bathroom Turn and Releases.
- This range is made to order in the UK please allow 6 weeks for delivery. Please contact us for prices and further information.
- Available in 27 luxury finishes from aged brass and dark bronze to distressed nickel and polished chrome (please see below list for the full the selection).