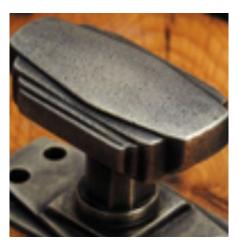

## **Product Images**

## **Short Description**

- Traditional English made Lever Handles to be used on internal or external doors. Impulse Lever Handle.
- $\bullet\,$  Available with matching Escutcheons and bathroom Turn and Releases.
- This range is made to order in the UK please allow 6 weeks for delivery. Please contact us for prices and further information.
- Available in 27 luxury finishes from aged brass and dark bronze to distressed nickel and polished chrome (please see below list for the full the selection).