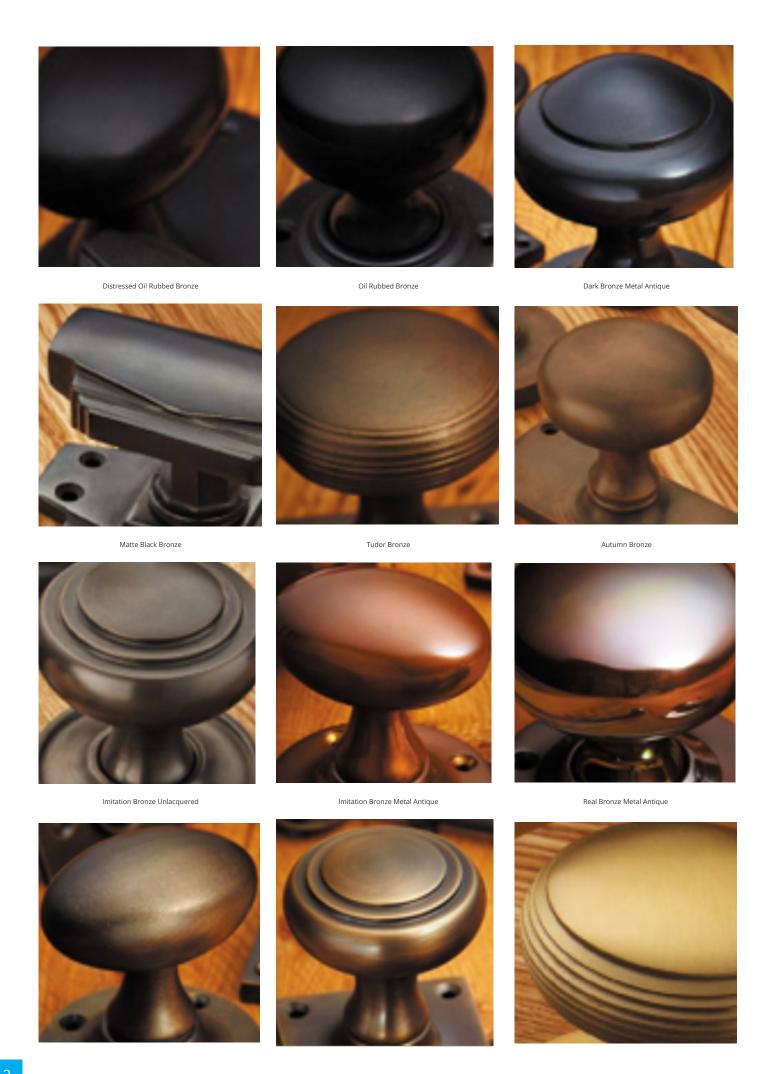

## **Short Description**

- Traditional English made Lever Handles to be used on internal or external doors. Impulse Lever Handle.
- $\bullet\,$  Available with matching Escutcheons and bathroom Turn and Releases.
- This range is made to order in the UK please allow 6 weeks for delivery. Please contact us for prices and further information.
- Available in 27 luxury finishes from aged brass and dark bronze to distressed nickel and polished chrome (please see below list for the full the selection).

Marbled Brass

Aged Brass

Satin Brass Unlacquered

Satin Brass

Polished Brass Unlacquered

Polished Brass

Polished Gunmetal Unlacquered

Polished Gunmetal

Distressed Antique Nickel

Antique Nickel

Satin Nickel Plate

Pearl Nickel

Polished Nickel

Satin Chrome Plate

Chrome Plate