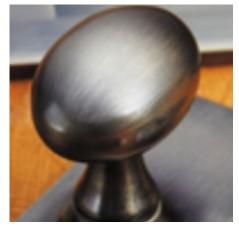

## **Product Images**

## **Short Description**

- Traditional English made Lever Handles to be used on internal or external doors. Impulse Lever Handle.
- $\bullet\,$  Available with matching Escutcheons and bathroom Turn and Releases.
- This range is made to order in the UK please allow 6 weeks for delivery. Please contact us for prices and further information.
- Available in 27 luxury finishes from aged brass and dark bronze to distressed nickel and polished chrome (please see below list for the full the selection).