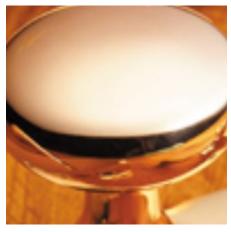

## **Product Images**

## **Short Description**

- Traditional English made Lever Handles to be used on internal or external doors. Impulse Lever Handle.
- $\bullet\,$  Available with matching Escutcheons and bathroom Turn and Releases.
- This range is made to order in the UK please allow 6 weeks for delivery. Please contact us for prices and further information.
- Available in 27 luxury finishes from aged brass and dark bronze to distressed nickel and polished chrome (please see below list for the full the selection).