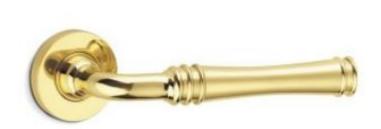

## **Impulse Lever Handle**

£0.00 exc VAT: £0.00

## **Short Description**

- Traditional English made Lever Handles to be used on internal or external doors. Impulse Lever Handle.
- $\bullet\,$  Available with matching Escutcheons and bathroom Turn and Releases.
- This range is made to order in the UK please allow 6 weeks for delivery. Please contact us for prices and further information.
- Available in 27 luxury finishes from aged brass and dark bronze to distressed nickel and polished chrome (please see below list for the full the selection).