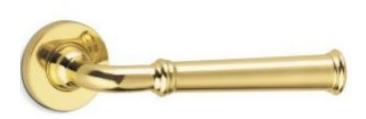

## **Grace Lever Handle**

**£0.00** exc VAT: £0.00

## **Short Description**

- 7070 Traditional English made Lever Handles to be used on internal or external doors. Grace Lever Handle.
- Dimensions 44mm dia Rose (unsprung)
- Available with matching Escutcheons and bathroom Turn and Releases.
- This range is made to order in the UK please allow 6 weeks for delivery. Please contact us for prices and further information.
- Available in 27 luxury finishes from aged brass and dark bronze to distressed nickel and polished chrome (please see below list for the full the selection).