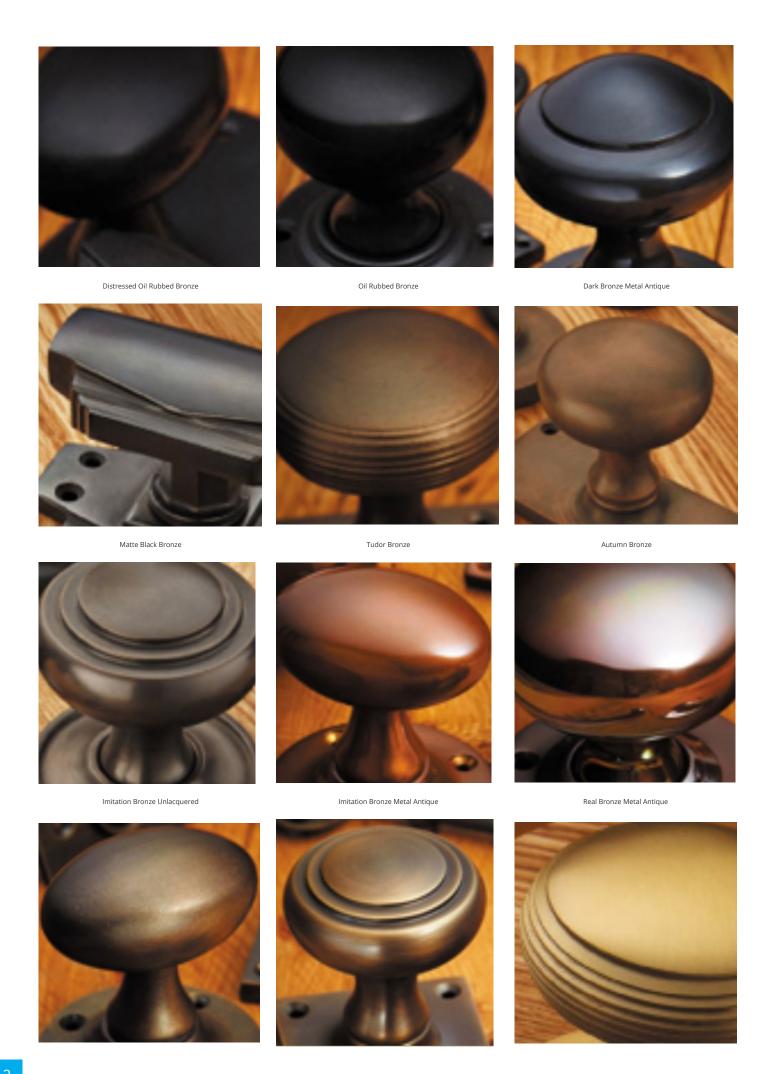

## **Short Description**

- 7070 Traditional English made Lever Handles to be used on internal or external doors. Grace Lever Handle.
- Dimensions 44mm dia Rose (unsprung)
- Available with matching Escutcheons and bathroom Turn and Releases.
- This range is made to order in the UK please allow 6 weeks for delivery. Please contact us for prices and further information.
- Available in 27 luxury finishes from aged brass and dark bronze to distressed nickel and polished chrome (please see below list for the full the selection).

Marbled Brass

Aged Brass

Satin Brass Unlacquered

Satin Brass

Polished Brass Unlacquered

Polished Brass

Polished Gunmetal Unlacquered

Polished Gunmetal

Distressed Antique Nickel

Antique Nickel

Satin Nickel Plate

Pearl Nickel

Polished Nickel

Satin Chrome Plate

Chrome Plate