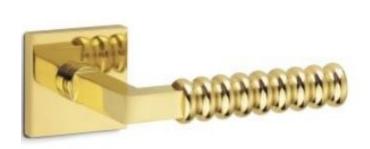

## **Rutland Lever Handle**

**£0.00** exc VAT: £0.00

## **Short Description**

- 7082 Traditional English made Lever Handles to be used on internal or external doors. Rutland Lever Handle.
- Dimensions 50 x 50mm (unsprung) available concealed fix or face fix
- Available with matching Escutcheons and bathroom Turn and Releases.
- This range is made to order in the UK please allow 6 weeks for delivery. Please contact us for prices and further information.
- Available in 27 luxury finishes from aged brass and dark bronze to distressed nickel and polished chrome (please see below list for the full the selection).