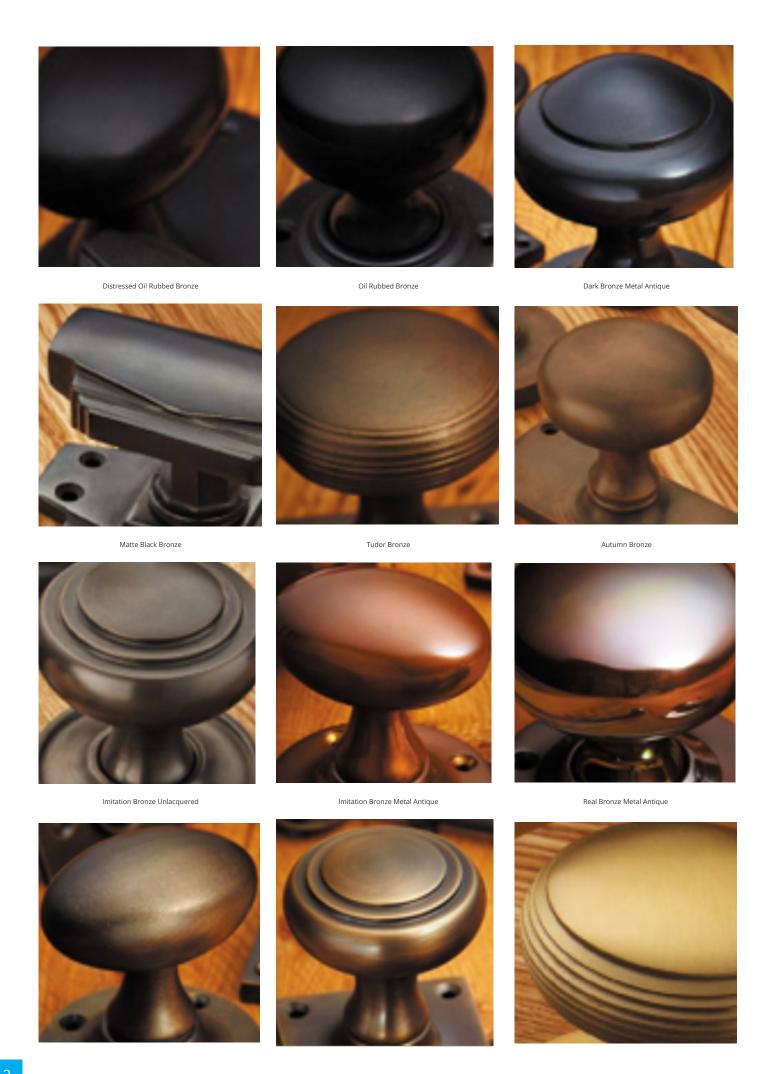

## **Short Description**

- 7082 Traditional English made Lever Handles to be used on internal or external doors. Rutland Lever Handle.
- Dimensions 50 x 50mm (unsprung) available concealed fix or face fix
- Available with matching Escutcheons and bathroom Turn and Releases.
- This range is made to order in the UK please allow 6 weeks for delivery. Please contact us for prices and further information.
- Available in 27 luxury finishes from aged brass and dark bronze to distressed nickel and polished chrome (please see below list for the full the selection).

Distressed Antique Nickel

Antique Nickel

Satin Nickel Plate

Pearl Nickel

Polished Nickel

Satin Chrome Plate

Chrome Plate