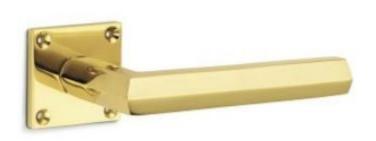

## **Hexagonal Lever Handle**

**£0.00** exc VAT: £0.00

## **Short Description**

- 7081 Traditional English made Lever Handles to be used on internal or external doors. Hexagonal Lever Handle.
- Dimensions 50 x 50mm (unsprung) available concealed fix or face fix.
- Available with matching Escutcheons and bathroom Turn and Releases.
- This range is made to order in the UK please allow 6 weeks for delivery. Please contact us for prices and further information.
- Available in 27 luxury finishes from aged brass and dark bronze to distressed nickel and polished chrome (please see below list for the full the selection).