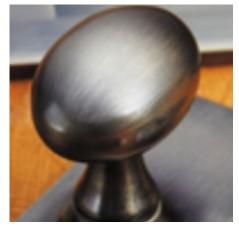

## **Short Description**

- 7081 Traditional English made Lever Handles to be used on internal or external doors. Hexagonal Lever Handle.
- Dimensions 50 x 50mm (unsprung) available concealed fix or face fix.
- Available with matching Escutcheons and bathroom Turn and Releases.
- This range is made to order in the UK please allow 6 weeks for delivery. Please contact us for prices and further information.
- Available in 27 luxury finishes from aged brass and dark bronze to distressed nickel and polished chrome (please see below list for the full the selection).

Distressed Antique Nickel

Antique Nickel

Satin Nickel Plate

Pearl Nickel

Polished Nickel

Satin Chrome Plate

Chrome Plate