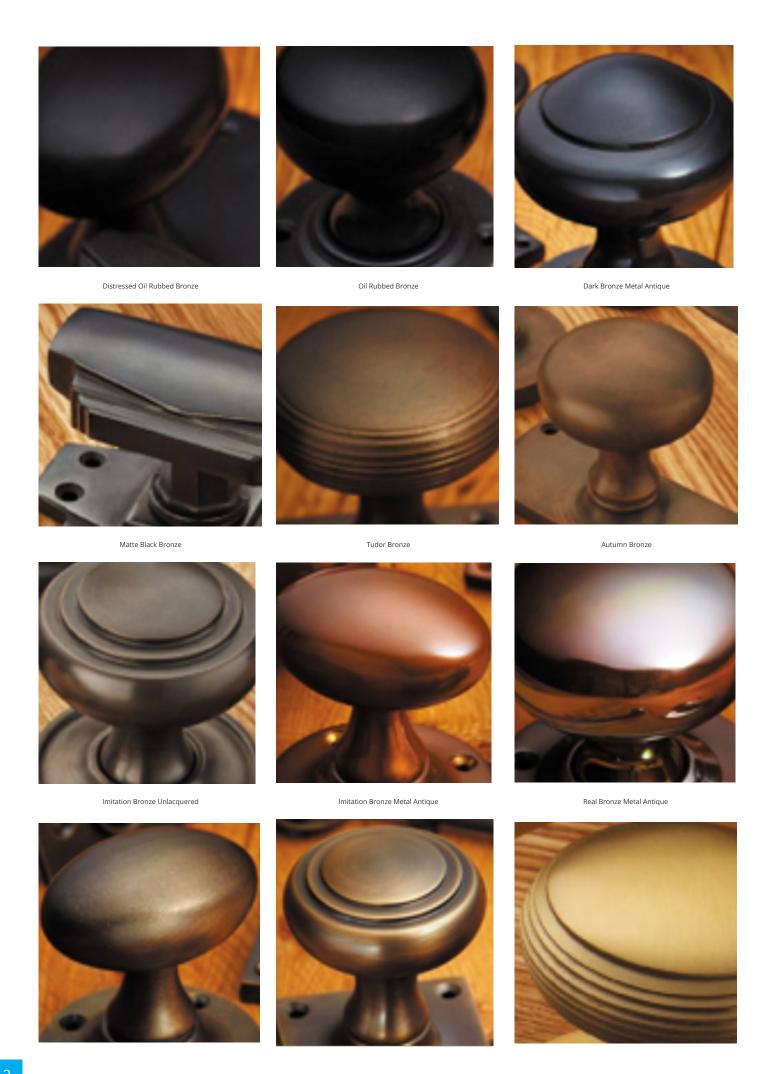

## **Short Description**

- 7081 Traditional English made Lever Handles to be used on internal or external doors. Hexagonal Lever Handle.
- Dimensions 50 x 50mm (unsprung) available concealed fix or face fix.
- Available with matching Escutcheons and bathroom Turn and Releases.
- This range is made to order in the UK please allow 6 weeks for delivery. Please contact us for prices and further information.
- Available in 27 luxury finishes from aged brass and dark bronze to distressed nickel and polished chrome (please see below list for the full the selection).

Distressed Antique Nickel

Antique Nickel

Satin Nickel Plate

Pearl Nickel

Polished Nickel

Satin Chrome Plate

Chrome Plate