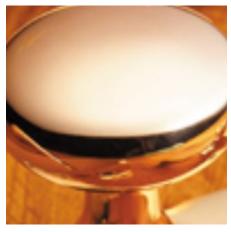

## **Short Description**

- 7081 Traditional English made Lever Handles to be used on internal or external doors. Hexagonal Lever Handle.
- Dimensions 50 x 50mm (unsprung) available concealed fix or face fix.
- Available with matching Escutcheons and bathroom Turn and Releases.
- This range is made to order in the UK please allow 6 weeks for delivery. Please contact us for prices and further information.
- Available in 27 luxury finishes from aged brass and dark bronze to distressed nickel and polished chrome (please see below list for the full the selection).

Marbled Brass

Aged Brass

Satin Brass Unlacquered

Satin Brass

Polished Brass Unlacquered

Polished Brass

Polished Gunmetal Unlacquered

Polished Gunmetal