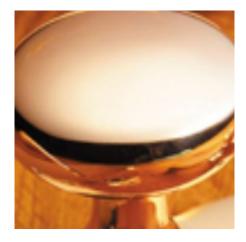

## **Short Description**

- 7081 Traditional English made Lever Handles to be used on internal or external doors. Hexagonal Lever Handle.
- Dimensions 50 x 50mm (unsprung) available concealed fix or face fix.
- Available with matching Escutcheons and bathroom Turn and Releases.
- This range is made to order in the UK please allow 6 weeks for delivery. Please contact us for prices and further information.
- Available in 27 luxury finishes from aged brass and dark bronze to distressed nickel and polished chrome (please see below list for the full the selection).

Marbled Brass

Aged Brass

Satin Brass Unlacquered

Satin Brass

Polished Brass Unlacquered

Polished Brass

Polished Gunmetal Unlacquered

Polished Gunmetal