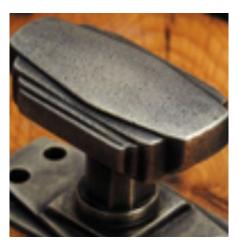

## **Short Description**

- 7081 Traditional English made Lever Handles to be used on internal or external doors. Hexagonal Lever Handle.
- Dimensions 50 x 50mm (unsprung) available concealed fix or face fix.
- Available with matching Escutcheons and bathroom Turn and Releases.
- This range is made to order in the UK please allow 6 weeks for delivery. Please contact us for prices and further information.
- Available in 27 luxury finishes from aged brass and dark bronze to distressed nickel and polished chrome (please see below list for the full the selection).

Distressed Antique Nickel

Antique Nickel

Satin Nickel Plate

Pearl Nickel

Polished Nickel

Satin Chrome Plate

Chrome Plate