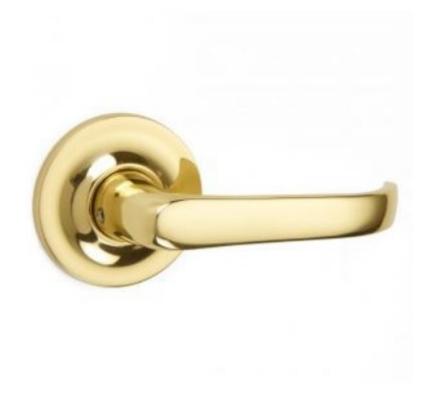

## Stafford Lever on Plain Edge Covered Rose

## **Short Description**

- 1746COV57A Traditional English made Lever Handles to be used on internal or external doors. Stafford Lever on Plain Edge Covered Rose.
- Dimensions 1746COV57B- On Raised Edge Rose 1746COV57C- On Reeded Edge Rose
- Available with matching Escutcheons and bathroom Turn and Releases.
- This range is made to order in the UK please allow 6 weeks for delivery. Please contact us for prices and further information.
- Available in 27 luxury finishes from aged brass and dark bronze to distressed nickel and polished chrome (please see below list for the full the selection).