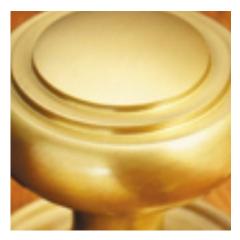

## Lichfield Lever on Raised Edge Covered Rose

**£0.00** exc VAT: £0.00

## **Short Description**

- 1902COV57B Traditional English made Lever Handles to be used on internal or external doors. Lichfield Lever on Raised Edge Covered Rose.
- Dimensions 57mm (Each inner rose supplied with 3 woodscrews)
  - Also available: 1902COV57A- On Plain Edge Rose 1902COV57C- On Reeded Edge Rose
- Available with matching Escutcheons and bathroom Turn and Releases.
- This range is made to order in the UK please allow 6 weeks for delivery. Please contact us for prices and further information.
- Available in 27 luxury finishes from aged brass and dark bronze to distressed nickel and polished chrome (please see below list for the full the selection).