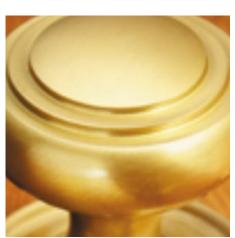

## Lichfield Lever on Raised Edge Covered Rose

**£0.00** exc VAT: £0.00

## **Short Description**

- 1902COV57B Traditional English made Lever Handles to be used on internal or external doors. Lichfield Lever on Raised Edge Covered Rose.
- Dimensions 57mm (Each inner rose supplied with 3 woodscrews)
  - Also available: 1902COV57A- On Plain Edge Rose 1902COV57C- On Reeded Edge Rose
- Available with matching Escutcheons and bathroom Turn and Releases.
- This range is made to order in the UK please allow 6 weeks for delivery. Please contact us for prices and further information.
- Available in 27 luxury finishes from aged brass and dark bronze to distressed nickel and polished chrome (please see below list for the full the selection).