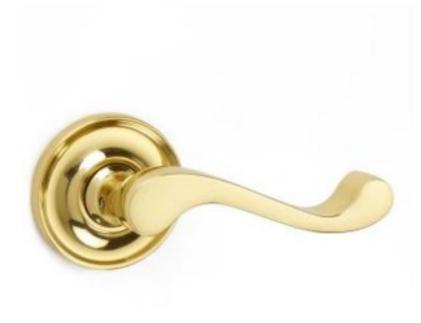

## Lichfield Lever on Raised Edge Covered Rose

**£0.00** exc VAT: £0.00

## **Short Description**

- 1902COV57B Traditional English made Lever Handles to be used on internal or external doors. Lichfield Lever on Raised Edge Covered Rose.
- Dimensions 57mm (Each inner rose supplied with 3 woodscrews)
  - Also available: 1902COV57A- On Plain Edge Rose 1902COV57C- On Reeded Edge Rose
- Available with matching Escutcheons and bathroom Turn and Releases.
- This range is made to order in the UK please allow 6 weeks for delivery. Please contact us for prices and further information.
- Available in 27 luxury finishes from aged brass and dark bronze to distressed nickel and polished chrome (please see below list for the full the selection).