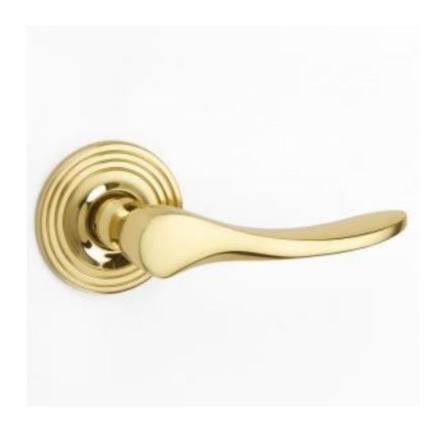

## **Cambridge Lever on Reeded Edge Covered Rose**

**£0.00** exc VAT: £0.00

## **Short Description**

- 2061COV65C Traditional English made Lever Handles to be used on internal or external doors. Cambridge Lever on Reeded Edge Covered Rose.
- Dimensions 65mm (Supplied with woodscrews, bolt fix available upon request)

Also available:

2061COV65A- On Plain Edge Rose

2061COV65B- On Raised Edge Rose

- Available with matching Escutcheons and bathroom Turn and Releases.
- This range is made to order in the UK please allow 6 weeks for delivery. Please contact us for prices and further information.
- Available in 27 luxury finishes from aged brass and dark bronze to distressed nickel and polished chrome (please see below list for the full the selection).