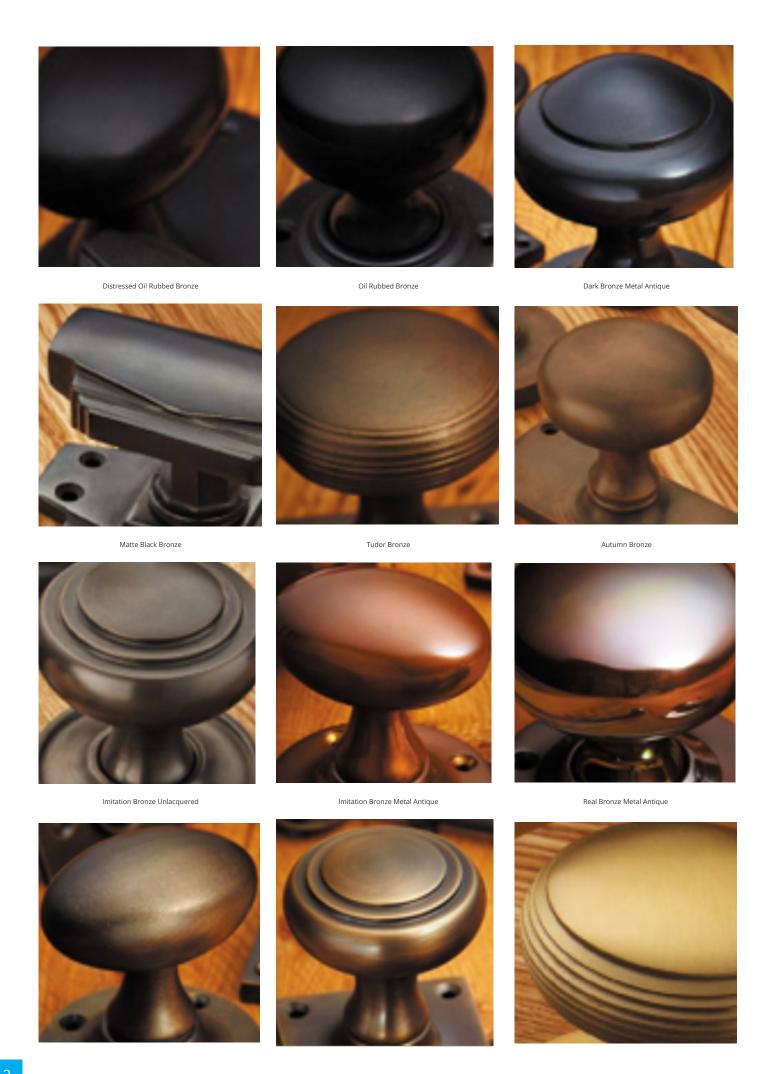

Also available:

2061COV65A- On Plain Edge Rose

2061COV65B- On Raised Edge Rose

- Available with matching Escutcheons and bathroom Turn and Releases.
- This range is made to order in the UK please allow 6 weeks for delivery. Please contact us for prices and further information.
- Available in 27 luxury finishes from aged brass and dark bronze to distressed nickel and polished chrome (please see below list for the full the selection).

Marbled Brass

Aged Brass

Satin Brass Unlacquered

Satin Brass

Polished Brass Unlacquered

Polished Brass

Polished Gunmetal Unlacquered

Polished Gunmetal

Distressed Antique Nickel

Satin Nickel Plate

Pearl Nickel

Polished Nickel

Satin Chrome Plate

Chrome Plate