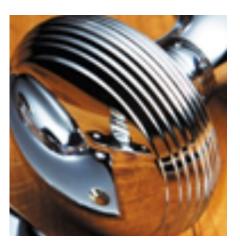

## **Cambridge Lever on Reeded Edge Covered Rose**

**£0.00** exc VAT: £0.00

## **Product Images**

## **Short Description**

- 2061COV65C Traditional English made Lever Handles to be used on internal or external doors. Cambridge Lever on Reeded Edge Covered Rose.
- Dimensions 65mm (Supplied with woodscrews, bolt fix available upon request)