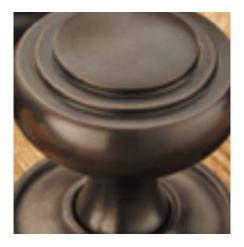

Essex CM19 5SR www.gjohns.co.uk 020 8360 7771 sales@gjohns.co.uk

## **Elegance Lever Lock**

## **Product Images**





## **Short Description**

- 2208E Traditional English made Lever Handles to be used on internal or external doors. Elegance Lever Lock.
- 240mm x 26mm

Keyhole centres made to suit customer requirements

- Available with matching Escutcheons and bathroom Turn and Releases.
- This range is made to order in the UK please allow 6 weeks for delivery. Please contact us for prices and further information.
- Available in 27 luxury finishes from aged brass and dark bronze to distressed nickel and polished chrome (please see below list for the full the selection).





Oil Rubbed Bronze



Dark Bronze Metal Antique

Distressed Oil Rubbed Bronze



Tudor Bronze



Autumn Bronze



Imitation Bronze Unlacquered



- 1.

Imitation Bronze Metal Antique





Real Bronze Metal Antique



Distressed Antique Brass

Antique Brass

Smoked Brass



Marbled Brass



Aged Brass



Satin Brass Unlacquered



Satin Brass



Polished Brass Unlacquered



Polished Brass



Polished Gunmetal Unlacquered



Polished Gunmetal



Distressed Antique Nickel



Antique Nickel





Satin Nickel Plate







Polished Nickel

Satin Chrome Plate

Chrome Plate