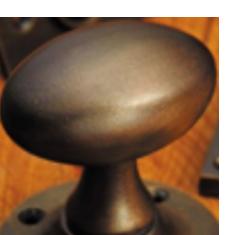

020 8360 7771 sales@gjohns.co.uk

## **Elegance Lever Lock**

## **Product Images**





## **Short Description**

- 2208E Traditional English made Lever Handles to be used on internal or external doors. Elegance Lever Lock.
- 240mm x 26mm

Keyhole centres made to suit customer requirements

- Available with matching Escutcheons and bathroom Turn and Releases.
- This range is made to order in the UK please allow 6 weeks for delivery. Please contact us for prices and further information.
- Available in 27 luxury finishes from aged brass and dark bronze to distressed nickel and polished chrome (please see below list for the full the selection).





Oil Rubbed Bronze



Dark Bronze Metal Antique

Distressed Oil Rubbed Bronze



Tudor Bronze



Autumn Bronze



Imitation Bronze Unlacquered



- 1.

Imitation Bronze Metal Antique





Real Bronze Metal Antique



Distressed Antique Brass

Antique Brass

Smoked Brass



Marbled Brass



Aged Brass



Satin Brass Unlacquered



Satin Brass



Polished Brass Unlacquered



Polished Brass



Polished Gunmetal Unlacquered



Polished Gunmetal



Distressed Antique Nickel



Antique Nickel





Satin Nickel Plate







Polished Nickel

Satin Chrome Plate

Chrome Plate