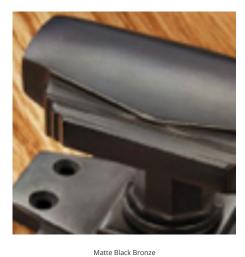

## **Short Description**

- 2208E Traditional English made Lever Handles to be used on internal or external doors. Elegance Lever Lock.
- 240mm x 26mm

Keyhole centres made to suit customer requirements

- Available with matching Escutcheons and bathroom Turn and Releases.
- This range is made to order in the UK please allow 6 weeks for delivery. Please contact us for prices and further information.
- Available in 27 luxury finishes from aged brass and dark bronze to distressed nickel and polished chrome (please see below list for the full the selection).