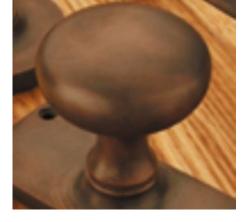

ex Meadow Harlow, Essex CM19 5SR www.gjohns.co.uk 020 8360 7771 sales@gjohns.co.uk

## **Elegance Lever Lock**

## **Product Images**





## **Short Description**

- 2208E Traditional English made Lever Handles to be used on internal or external doors. Elegance Lever Lock.
- 240mm x 26mm

Keyhole centres made to suit customer requirements

- Available with matching Escutcheons and bathroom Turn and Releases.
- This range is made to order in the UK please allow 6 weeks for delivery. Please contact us for prices and further information.
- Available in 27 luxury finishes from aged brass and dark bronze to distressed nickel and polished chrome (please see below list for the full the selection).





Oil Rubbed Bronze



Dark Bronze Metal Antique

Distressed Oil Rubbed Bronze



Tudor Bronze



Autumn Bronze



Imitation Bronze Unlacquered



- 1.

Imitation Bronze Metal Antique





Real Bronze Metal Antique



Distressed Antique Brass

Antique Brass

Smoked Brass



Marbled Brass



Aged Brass



Satin Brass Unlacquered



Satin Brass



Polished Brass Unlacquered



Polished Brass



Polished Gunmetal Unlacquered



Polished Gunmetal



Distressed Antique Nickel



Antique Nickel





Satin Nickel Plate







Polished Nickel

Satin Chrome Plate

Chrome Plate