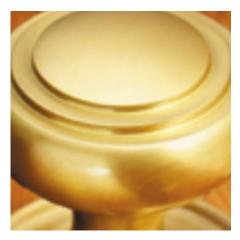

## **Short Description**

- 2208E Traditional English made Lever Handles to be used on internal or external doors. Elegance Lever Lock.
- 240mm x 26mm

Keyhole centres made to suit customer requirements

- Available with matching Escutcheons and bathroom Turn and Releases.
- This range is made to order in the UK please allow 6 weeks for delivery. Please contact us for prices and further information.
- Available in 27 luxury finishes from aged brass and dark bronze to distressed nickel and polished chrome (please see below list for the full the selection).