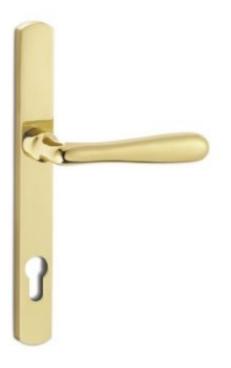

## **Elegance Lever Lock**

## **Short Description**

- 2208E Traditional English made Lever Handles to be used on internal or external doors. Elegance Lever Lock.
- 240mm x 26mm

Keyhole centres made to suit customer requirements

- Available with matching Escutcheons and bathroom Turn and Releases.
- This range is made to order in the UK please allow 6 weeks for delivery. Please contact us for prices and further information.
- Available in 27 luxury finishes from aged brass and dark bronze to distressed nickel and polished chrome (please see below list for the full the selection).