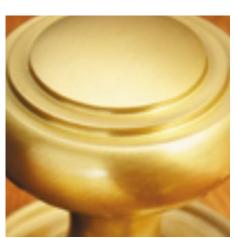

## **Short Description**

- 2208E Traditional English made Lever Handles to be used on internal or external doors. Elegance Lever Lock.
- 240mm x 26mm

Keyhole centres made to suit customer requirements

- Available with matching Escutcheons and bathroom Turn and Releases.
- This range is made to order in the UK please allow 6 weeks for delivery. Please contact us for prices and further information.
- Available in 27 luxury finishes from aged brass and dark bronze to distressed nickel and polished chrome (please see below list for the full the selection).