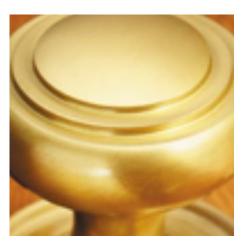

## **Elegance Lever on 65mm Raised Edge Covered Rose**

**£0.00** exc VAT: £0.00

## **Short Description**

- 7101COV65B Traditional English made Lever Handles to be used on internal or external doors. Elegance Lever on 65mm Raised Edge Covered Rose.
- Dimensions 65mm
- Available with matching Escutcheons and bathroom Turn and Releases.
- This range is made to order in the UK please allow 6 weeks for delivery. Please contact us for prices and further information.
- Available in 27 luxury finishes from aged brass and dark bronze to distressed nickel and polished chrome (please see below list for the full the selection).