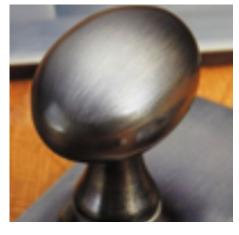

## **Product Images**

## **Short Description**

- 7101COV65B Traditional English made Lever Handles to be used on internal or external doors. Elegance Lever on 65mm Raised Edge Covered Rose.
- Dimensions 65mm
- Available with matching Escutcheons and bathroom Turn and Releases.
- This range is made to order in the UK please allow 6 weeks for delivery. Please contact us for prices and further information.
- Available in 27 luxury finishes from aged brass and dark bronze to distressed nickel and polished chrome (please see below list for the full the selection).