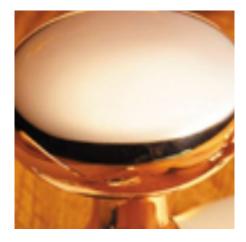

## **Product Images**

## **Short Description**

- 7101COV65B Traditional English made Lever Handles to be used on internal or external doors. Elegance Lever on 65mm Raised Edge Covered Rose.
- Dimensions 65mm
- Available with matching Escutcheons and bathroom Turn and Releases.
- This range is made to order in the UK please allow 6 weeks for delivery. Please contact us for prices and further information.
- Available in 27 luxury finishes from aged brass and dark bronze to distressed nickel and polished chrome (please see below list for the full the selection).