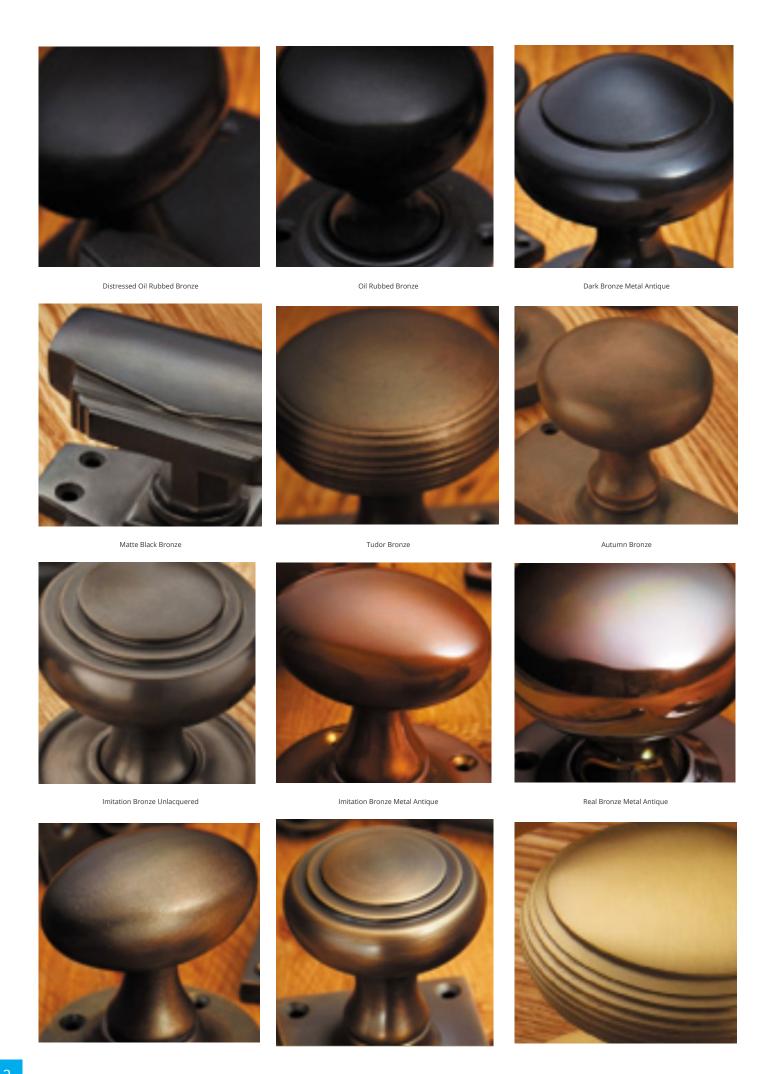

## **Short Description**

- 7101COV65B Traditional English made Lever Handles to be used on internal or external doors. Elegance Lever on 65mm Raised Edge Covered Rose.
- Dimensions 65mm
- Available with matching Escutcheons and bathroom Turn and Releases.
- This range is made to order in the UK please allow 6 weeks for delivery. Please contact us for prices and further information.
- Available in 27 luxury finishes from aged brass and dark bronze to distressed nickel and polished chrome (please see below list for the full the selection).