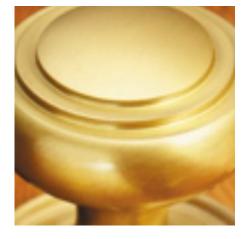

## **Elegance Lever on 65mm Raised Edge Covered Rose**

**£0.00** exc VAT: £0.00

## **Short Description**

- 7101COV65B Traditional English made Lever Handles to be used on internal or external doors. Elegance Lever on 65mm Raised Edge Covered Rose.
- Dimensions 65mm
- Available with matching Escutcheons and bathroom Turn and Releases.
- This range is made to order in the UK please allow 6 weeks for delivery. Please contact us for prices and further information.
- Available in 27 luxury finishes from aged brass and dark bronze to distressed nickel and polished chrome (please see below list for the full the selection).