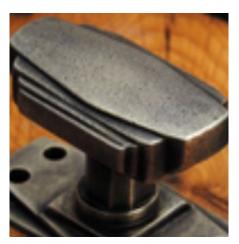

## **Product Images**

## **Short Description**

- 7101COV65B Traditional English made Lever Handles to be used on internal or external doors. Elegance Lever on 65mm Raised Edge Covered Rose.
- Dimensions 65mm
- Available with matching Escutcheons and bathroom Turn and Releases.
- This range is made to order in the UK please allow 6 weeks for delivery. Please contact us for prices and further information.
- Available in 27 luxury finishes from aged brass and dark bronze to distressed nickel and polished chrome (please see below list for the full the selection).