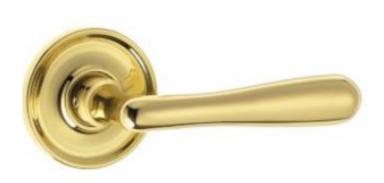

## **Elegance Lever on 65mm Raised Edge Covered Rose**

**£0.00** exc VAT: £0.00

## **Short Description**

- 7101COV65B Traditional English made Lever Handles to be used on internal or external doors. Elegance Lever on 65mm Raised Edge Covered Rose.
- Dimensions 65mm
- Available with matching Escutcheons and bathroom Turn and Releases.
- This range is made to order in the UK please allow 6 weeks for delivery. Please contact us for prices and further information.
- Available in 27 luxury finishes from aged brass and dark bronze to distressed nickel and polished chrome (please see below list for the full the selection).