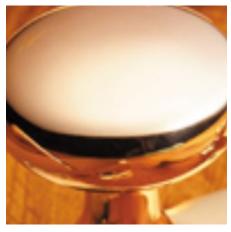

## **Product Images**

## **Short Description**

- 7101COV65B Traditional English made Lever Handles to be used on internal or external doors. Elegance Lever on 65mm Raised Edge Covered Rose.
- Dimensions 65mm
- Available with matching Escutcheons and bathroom Turn and Releases.
- This range is made to order in the UK please allow 6 weeks for delivery. Please contact us for prices and further information.
- Available in 27 luxury finishes from aged brass and dark bronze to distressed nickel and polished chrome (please see below list for the full the selection).