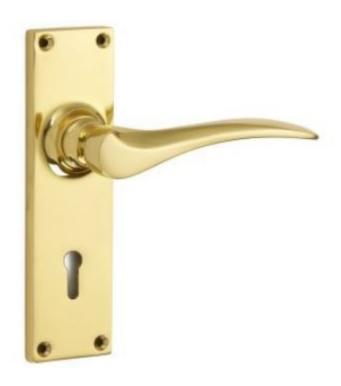

## **Codsall Lever Lock**

**£0.00** exc VAT: £0.00

## **Short Description**

- 1810 Traditional English made Lever Handles to be used on internal or external doors. Codsall Lever Lock
- Dimensions 152mm x 41mm

Available:

To suit bathroom furniture To suit Euro profile To suit oval cylinder

- Plate Styles Available;
  - o Latch Plate (Plain)
  - Lock Set (With Key Holes)
  - o Euro Profile (For Use With Euro Cylinders)
  - Bathroom Plate (With Bathroom Turn and Release)
- This range is made to order in the UK please allow 6 weeks for delivery. Please contact us for prices and further information.
- Available in 27 luxury finishes from aged brass and dark bronze to distressed nickel and polished chrome (please see below list for the full the selection).