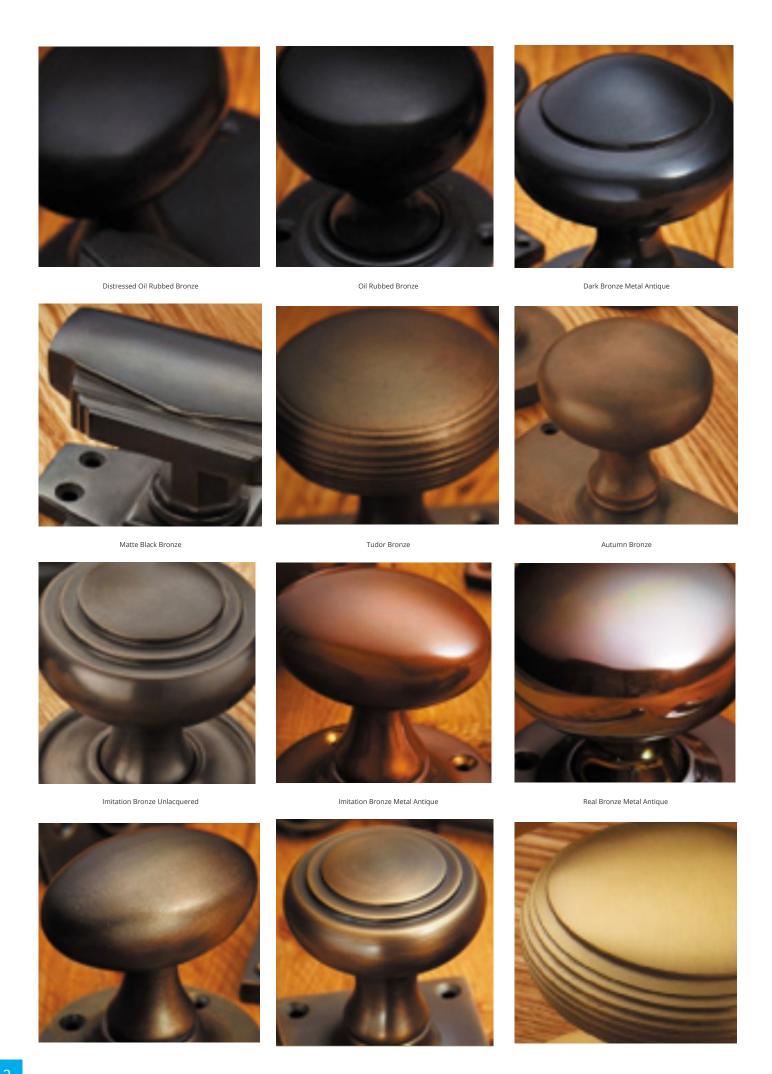

- Plate Styles Available;
  - o Latch Plate (Plain)
  - Lock Set (With Key Holes)
  - o Euro Profile (For Use With Euro Cylinders)
  - Bathroom Plate (With Bathroom Turn and Release)
- This range is made to order in the UK please allow 6 weeks for delivery. Please contact us for prices and further information.
- Available in 27 luxury finishes from aged brass and dark bronze to distressed nickel and polished chrome (please see below list for the full the selection).