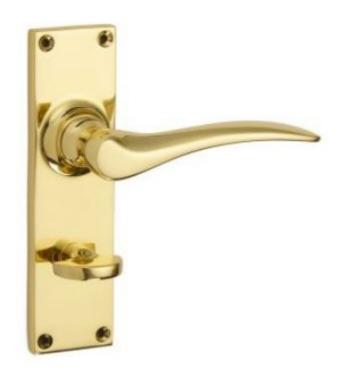

## **Short Description**

- 1810B Traditional English made Lever Handles to be used on internal or external doors. Bathroom Furniture
- Dimensions 152mm x 41mm
- Plate Styles Available;
  - o Latch Plate (Plain)
  - Lock Set (With Key Holes)
  - o Euro Profile (For Use With Euro Cylinders)
  - o Bathroom Plate (With Bathroom Turn and Release)
- This range is made to order in the UK please allow 6 weeks for delivery. Please contact us for prices and further information.
- Available in 27 luxury finishes from aged brass and dark bronze to distressed nickel and polished chrome (please see below list for the full the selection).