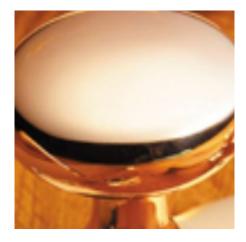

## **Short Description**

- 1810B Traditional English made Lever Handles to be used on internal or external doors. Bathroom Furniture
- Dimensions 152mm x 41mm
- Plate Styles Available;
  - o Latch Plate (Plain)
  - Lock Set (With Key Holes)
  - o Euro Profile (For Use With Euro Cylinders)
  - o Bathroom Plate (With Bathroom Turn and Release)
- This range is made to order in the UK please allow 6 weeks for delivery. Please contact us for prices and further information.
- Available in 27 luxury finishes from aged brass and dark bronze to distressed nickel and polished chrome (please see below list for the full the selection).

Marbled Brass

Aged Brass

Satin Brass Unlacquered

Satin Brass

Polished Brass Unlacquered

Polished Brass

Polished Gunmetal Unlacquered

Polished Gunmetal