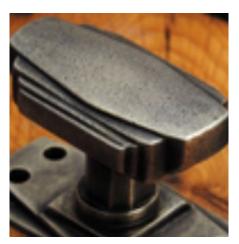

## **Short Description**

- 1810B Traditional English made Lever Handles to be used on internal or external doors. Bathroom Furniture
- Dimensions 152mm x 41mm
- Plate Styles Available;
  - o Latch Plate (Plain)
  - Lock Set (With Key Holes)
  - o Euro Profile (For Use With Euro Cylinders)
  - o Bathroom Plate (With Bathroom Turn and Release)
- This range is made to order in the UK please allow 6 weeks for delivery. Please contact us for prices and further information.
- Available in 27 luxury finishes from aged brass and dark bronze to distressed nickel and polished chrome (please see below list for the full the selection).

Distressed Antique Nickel

Antique Nickel

Satin Nickel Plate

Pearl Nickel

Polished Nickel

Satin Chrome Plate

Chrome Plate