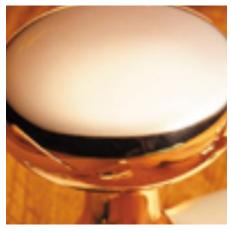

## **Short Description**

- 1810B Traditional English made Lever Handles to be used on internal or external doors. Bathroom Furniture
- Dimensions 152mm x 41mm
- Plate Styles Available;
  - o Latch Plate (Plain)
  - Lock Set (With Key Holes)
  - o Euro Profile (For Use With Euro Cylinders)
  - o Bathroom Plate (With Bathroom Turn and Release)
- This range is made to order in the UK please allow 6 weeks for delivery. Please contact us for prices and further information.
- Available in 27 luxury finishes from aged brass and dark bronze to distressed nickel and polished chrome (please see below list for the full the selection).

Marbled Brass

Aged Brass

Satin Brass Unlacquered

Satin Brass

Polished Brass Unlacquered

Polished Brass

Polished Gunmetal Unlacquered

Polished Gunmetal