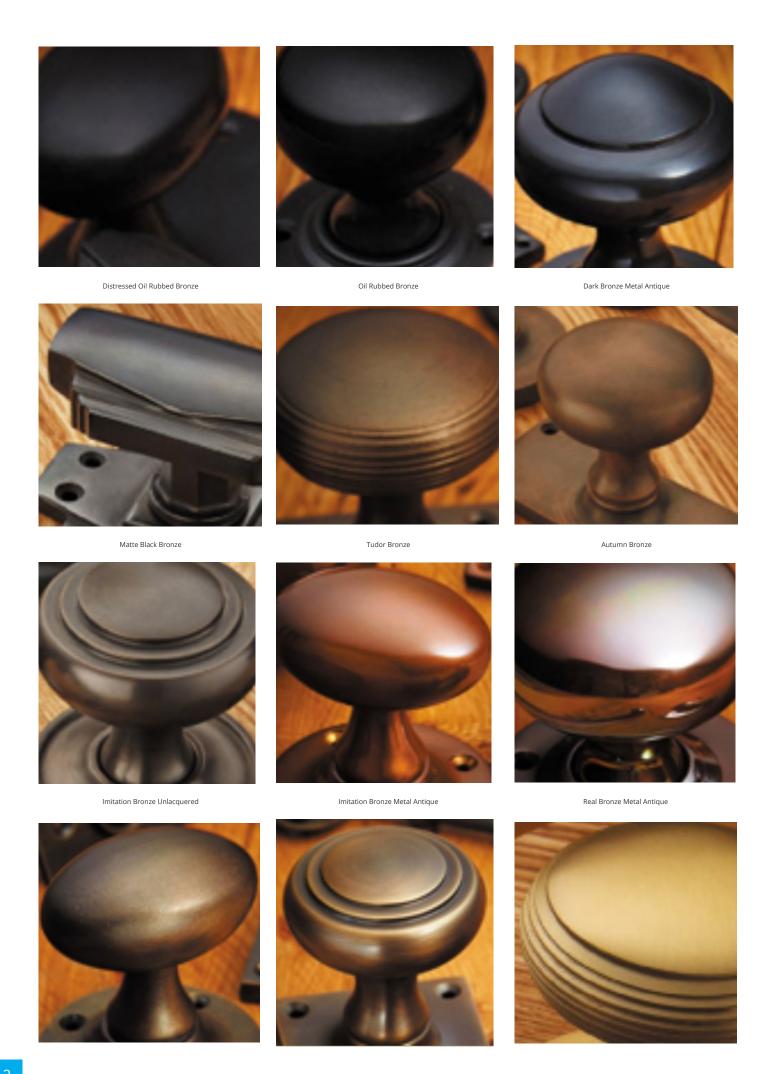

## **Short Description**

- 1810B Traditional English made Lever Handles to be used on internal or external doors. Bathroom Furniture
- Dimensions 152mm x 41mm
- Plate Styles Available;
  - o Latch Plate (Plain)
  - Lock Set (With Key Holes)
  - o Euro Profile (For Use With Euro Cylinders)
  - o Bathroom Plate (With Bathroom Turn and Release)
- This range is made to order in the UK please allow 6 weeks for delivery. Please contact us for prices and further information.
- Available in 27 luxury finishes from aged brass and dark bronze to distressed nickel and polished chrome (please see below list for the full the selection).