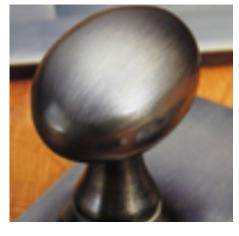

## **Short Description**

- 1810B Traditional English made Lever Handles to be used on internal or external doors. Bathroom Furniture
- Dimensions 152mm x 41mm
- Plate Styles Available;
  - o Latch Plate (Plain)
  - Lock Set (With Key Holes)
  - o Euro Profile (For Use With Euro Cylinders)
  - o Bathroom Plate (With Bathroom Turn and Release)
- This range is made to order in the UK please allow 6 weeks for delivery. Please contact us for prices and further information.
- Available in 27 luxury finishes from aged brass and dark bronze to distressed nickel and polished chrome (please see below list for the full the selection).

Distressed Antique Nickel

Antique Nickel

Satin Nickel Plate

Pearl Nickel

Polished Nickel

Satin Chrome Plate

Chrome Plate