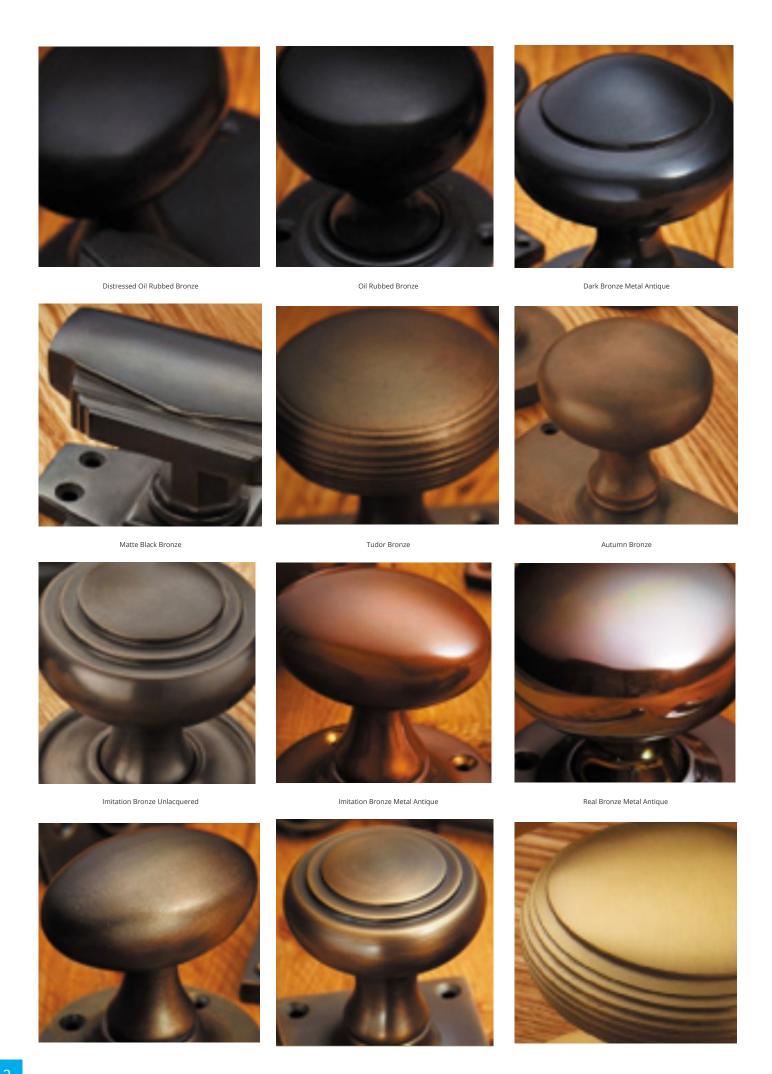

## **Short Description**

- 1810L Traditional English made Lever Handles to be used on internal or external doors. Codsall Lever Latch
- Dimensions 152mm x 41mm
- Plate Styles Available;
  - o Latch Plate (Plain)
  - Lock Set (With Key Holes)
  - Euro Profile (For Use With Euro Cylinders)
  - o Bathroom Plate (With Bathroom Turn and Release)
- This range is made to order in the UK please allow 6 weeks for delivery. Please contact us for prices and further information.
- Available in 27 luxury finishes from aged brass and dark bronze to distressed nickel and polished chrome (please see below list for the full the selection).

Marbled Brass

Aged Brass

Satin Brass Unlacquered

Satin Brass

Polished Brass Unlacquered

Polished Brass

Polished Gunmetal Unlacquered

Polished Gunmetal

Distressed Antique Nickel

Antique Nickel

Satin Nickel Plate

Pearl Nickel

Polished Nickel

Satin Chrome Plate

Chrome Plate