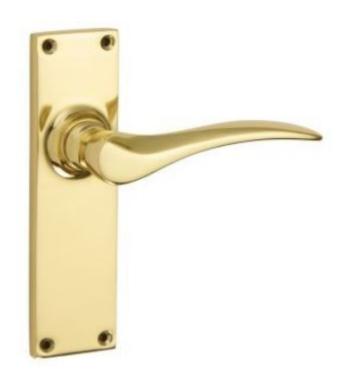

## **Codsall Lever Latch**

**£0.00** exc VAT: £0.00

## **Short Description**

- 1810L Traditional English made Lever Handles to be used on internal or external doors. Codsall Lever Latch
- Dimensions 152mm x 41mm
- Plate Styles Available;
  - o Latch Plate (Plain)
  - Lock Set (With Key Holes)
  - Euro Profile (For Use With Euro Cylinders)
  - o Bathroom Plate (With Bathroom Turn and Release)
- This range is made to order in the UK please allow 6 weeks for delivery. Please contact us for prices and further information.
- Available in 27 luxury finishes from aged brass and dark bronze to distressed nickel and polished chrome (please see below list for the full the selection).