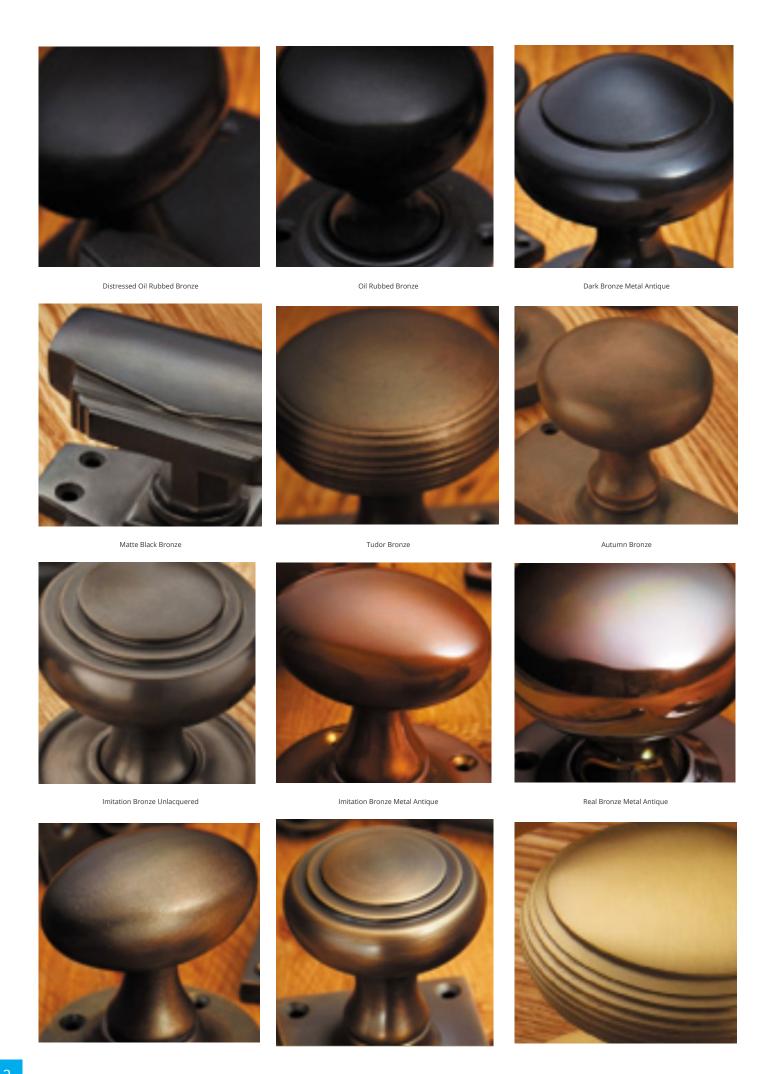

## **Short Description**

- 1811 Traditional English made Lever Handles to be used on internal or external doors. Codsall Lever Latch
- Dimensions 100mm x 41mm
- Plate Styles Available;
  - o Latch Plate (Plain)
  - o Lock Set (With Key Holes)
  - o Euro Profile (For Use With Euro Cylinders)
  - o Bathroom Plate (With Bathroom Turn and Release)
- This range is made to order in the UK please allow 6 weeks for delivery. Please contact us for prices and further information.
- Available in 27 luxury finishes from aged brass and dark bronze to distressed nickel and polished chrome (please see below list for the full the selection).

Marbled Brass

Aged Brass

Satin Brass Unlacquered

Satin Brass

Polished Brass Unlacquered

Polished Brass

Polished Gunmetal Unlacquered

Polished Gunmetal

Distressed Antique Nickel

Antique Nickel

Satin Nickel Plate

Pearl Nickel

Polished Nickel

Satin Chrome Plate

Chrome Plate