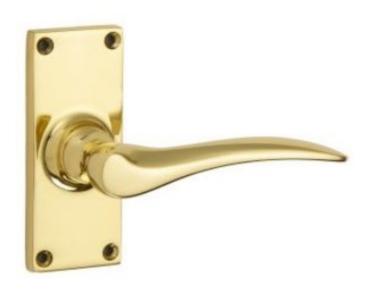

## **Codsall Lever Latch**

**£0.00** exc VAT: £0.00

## **Short Description**

- 1811 Traditional English made Lever Handles to be used on internal or external doors. Codsall Lever Latch
- Dimensions 100mm x 41mm
- Plate Styles Available;
  - o Latch Plate (Plain)
  - o Lock Set (With Key Holes)
  - o Euro Profile (For Use With Euro Cylinders)
  - o Bathroom Plate (With Bathroom Turn and Release)
- This range is made to order in the UK please allow 6 weeks for delivery. Please contact us for prices and further information.
- Available in 27 luxury finishes from aged brass and dark bronze to distressed nickel and polished chrome (please see below list for the full the selection).