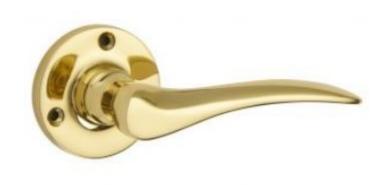

## **Codsall Lever On Round Rose**

**£0.00** exc VAT: £0.00

## **Short Description**

- 1811R Traditional English made Lever Handles to be used on internal or external doors. Codsall Lever On Round Rose
- Dimensions 57mm
- Plate Styles Available;
  - o Latch Plate (Plain)
  - o Lock Set (With Key Holes)
  - o Euro Profile (For Use With Euro Cylinders)
  - o Bathroom Plate (With Bathroom Turn and Release)
- This range is made to order in the UK please allow 6 weeks for delivery. Please contact us for prices and further information.
- Available in 27 luxury finishes from aged brass and dark bronze to distressed nickel and polished chrome (please see below list for the full the selection).