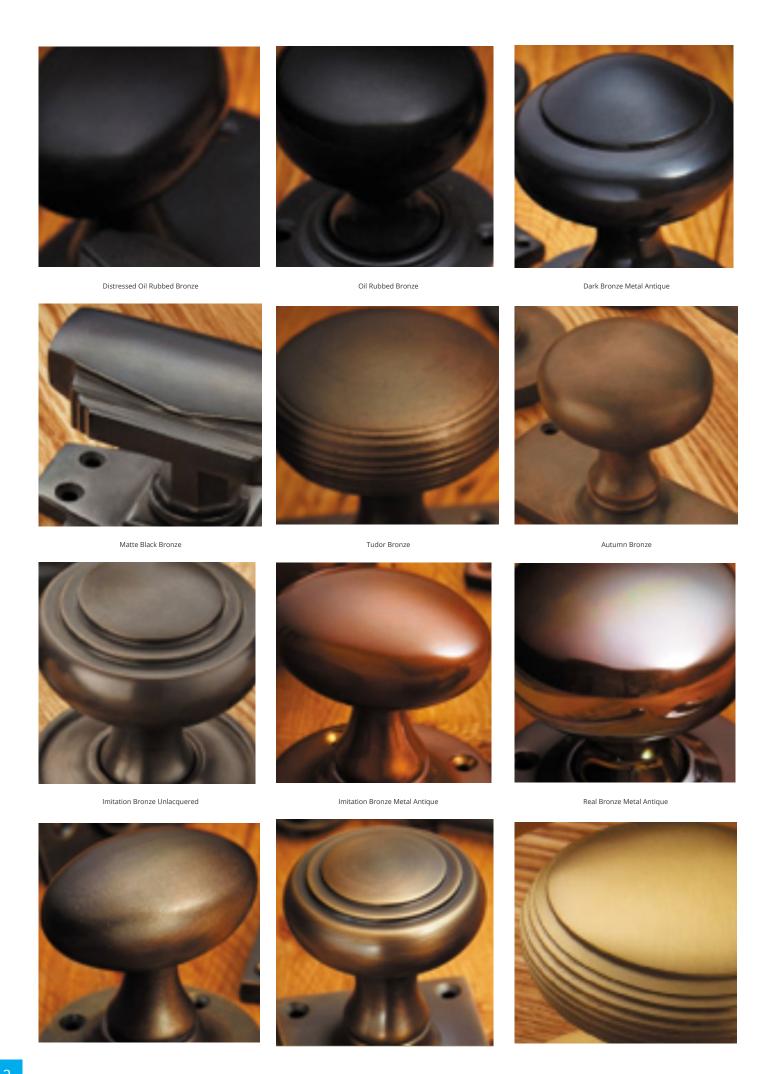

## **Short Description**

- 1811R Traditional English made Lever Handles to be used on internal or external doors. Codsall Lever On Round Rose
- Dimensions 57mm
- Plate Styles Available;
  - o Latch Plate (Plain)
  - o Lock Set (With Key Holes)
  - o Euro Profile (For Use With Euro Cylinders)
  - o Bathroom Plate (With Bathroom Turn and Release)
- This range is made to order in the UK please allow 6 weeks for delivery. Please contact us for prices and further information.
- Available in 27 luxury finishes from aged brass and dark bronze to distressed nickel and polished chrome (please see below list for the full the selection).

Distressed Antique Nickel

Antique Nickel

Satin Nickel Plate

Pearl Nickel

Polished Nickel

Satin Chrome Plate

Chrome Plate