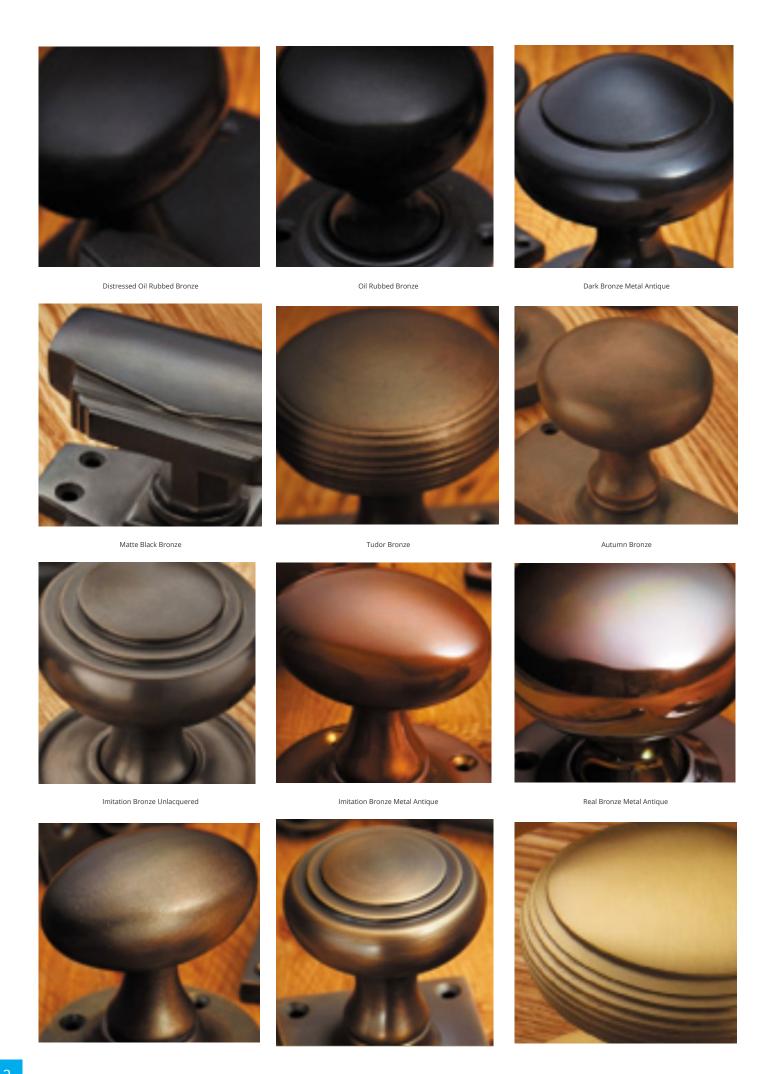

- Plate Styles Available;
  - o Latch Plate (Plain)
  - Lock Set (With Key Holes)
  - o Euro Profile (For Use With Euro Cylinders)
  - o Bathroom Plate (With Bathroom Turn and Release)
- This range is made to order in the UK please allow 6 weeks for delivery. Please contact us for prices and further information.
- Available in 27 luxury finishes from aged brass and dark bronze to distressed nickel and polished chrome (please see below list for the full the selection).

Distressed Antique Nickel

Antique Nickel

Satin Nickel Plate

Pearl Nickel

Polished Nickel

Satin Chrome Plate

Chrome Plate