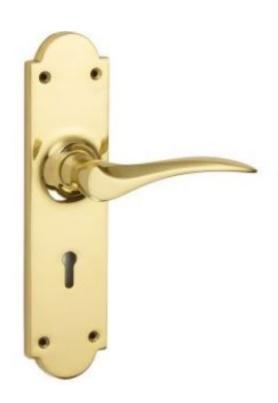

## **Codsall Lever Lock**

**£0.00** exc VAT: £0.00

## **Short Description**

- 1815 Traditional English made Lever Handles to be used on internal or external doors. Codsall Lever Lock
- 210mm x 50mm

Available:

To suit bathroom furniture To suit Euro profile

- Plate Styles Available;
  - o Latch Plate (Plain)
  - Lock Set (With Key Holes)
  - o Euro Profile (For Use With Euro Cylinders)
  - o Bathroom Plate (With Bathroom Turn and Release)
- This range is made to order in the UK please allow 6 weeks for delivery. Please contact us for prices and further information.
- Available in 27 luxury finishes from aged brass and dark bronze to distressed nickel and polished chrome (please see below list for the full the selection).