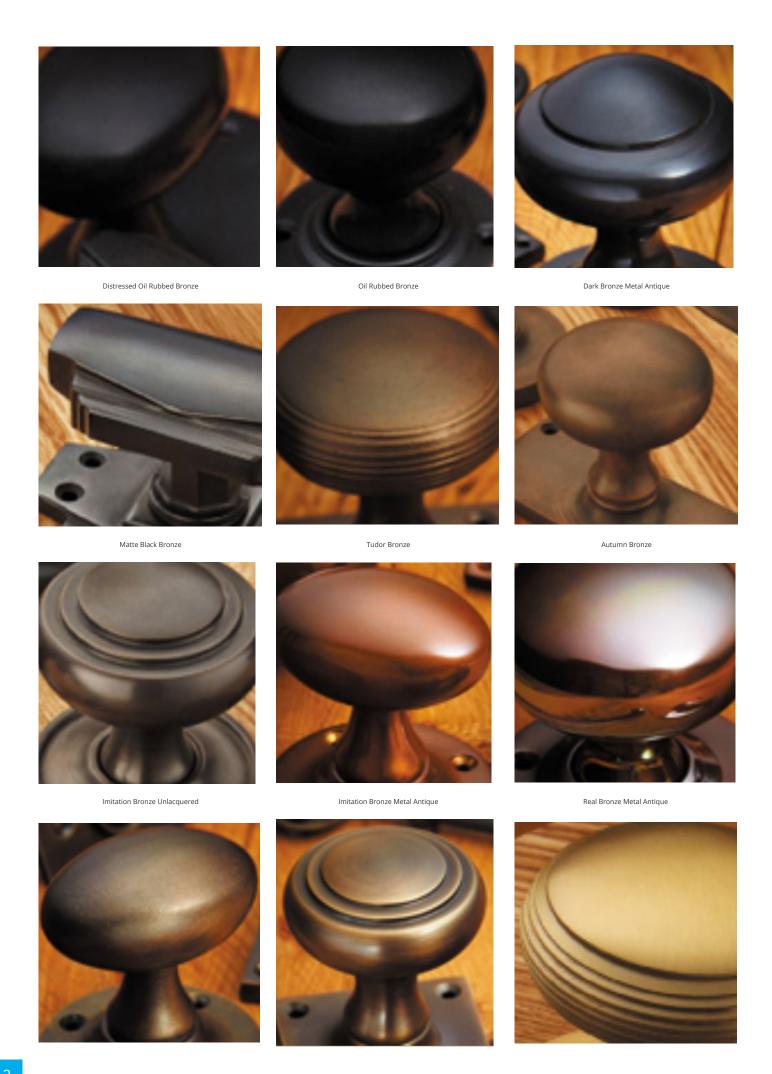

## **Short Description**

- 2164 Traditional English made Lever Handles to be used on internal or external doors. Codsall Lever Latch
- Dimensions 165 x 41mm
- Plate Styles Available;
  - o Latch Plate (Plain)
  - o Lock Set (With Key Holes)
  - o Euro Profile (For Use With Euro Cylinders)
  - o Bathroom Plate (With Bathroom Turn and Release)
- This range is made to order in the UK please allow 6 weeks for delivery. Please contact us for prices and further information.
- Available in 27 luxury finishes from aged brass and dark bronze to distressed nickel and polished chrome (please see below list for the full the selection).