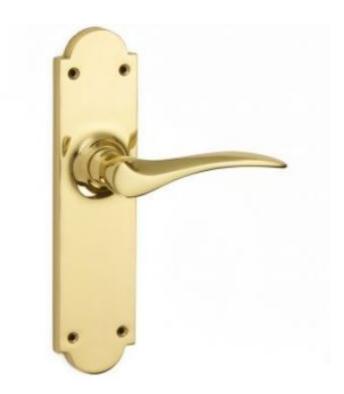

## **Codsall Lever Latch**

**£0.00** exc VAT: £0.00

## **Short Description**

- 2164 Traditional English made Lever Handles to be used on internal or external doors. Codsall Lever Latch
- Dimensions 165 x 41mm
- Plate Styles Available;
  - o Latch Plate (Plain)
  - o Lock Set (With Key Holes)
  - o Euro Profile (For Use With Euro Cylinders)
  - o Bathroom Plate (With Bathroom Turn and Release)
- This range is made to order in the UK please allow 6 weeks for delivery. Please contact us for prices and further information.
- Available in 27 luxury finishes from aged brass and dark bronze to distressed nickel and polished chrome (please see below list for the full the selection).