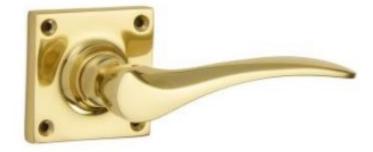

## **Codsall Lever On Square Rose**

## **Short Description**

- 2143 Traditional English made Lever Handles to be used on internal or external doors. Codsall Lever On Square Rose
- Dimensions 57mm x 57mm
- Plate Styles Available;
  - Latch Plate (Plain)
  - Lock Set (With Key Holes)
  - Euro Profile (For Use With Euro Cylinders)
  - Bathroom Plate (With Bathroom Turn and Release)
- This range is made to order in the UK please allow 6 weeks for delivery. Please contact us for prices and further information.
- Available in 27 luxury finishes from aged brass and dark bronze to distressed nickel and polished chrome (please see below list for the full the selection).