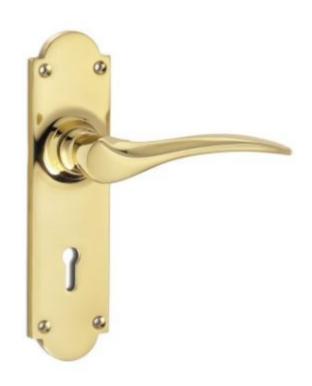

## **Codsall Lever Lock**

**£0.00** exc VAT: £0.00

## **Short Description**

- 2164 Traditional English made Lever Handles to be used on internal or external doors. Codsall Lever Lock
- Dimensions 165 x 41mm
- Plate Styles Available;
  - o Latch Plate (Plain)
  - o Lock Set (With Key Holes)
  - o Euro Profile (For Use With Euro Cylinders)
  - Bathroom Plate (With Bathroom Turn and Release)
- This range is made to order in the UK please allow 6 weeks for delivery. Please contact us for prices and further information.
- Available in 27 luxury finishes from aged brass and dark bronze to distressed nickel and polished chrome (please see below list for the full the selection).