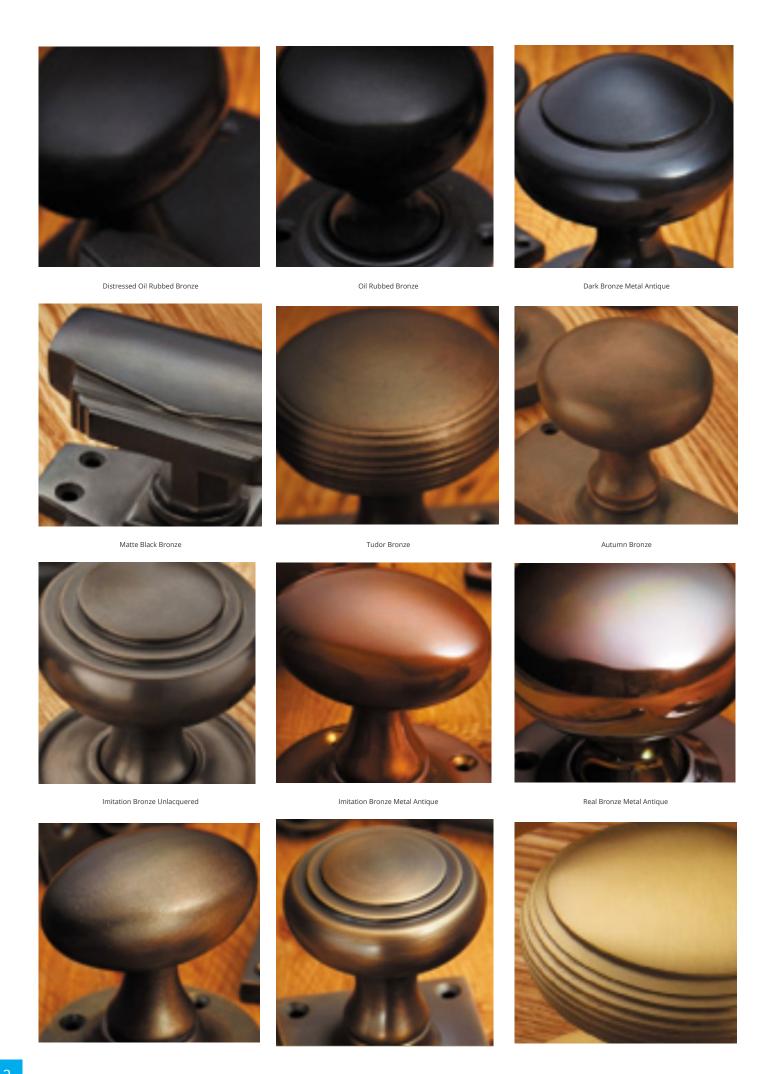

## **Short Description**

- 2164 Traditional English made Lever Handles to be used on internal or external doors. Codsall Lever Lock
- Dimensions 165 x 41mm
- Plate Styles Available;
  - o Latch Plate (Plain)
  - o Lock Set (With Key Holes)
  - o Euro Profile (For Use With Euro Cylinders)
  - Bathroom Plate (With Bathroom Turn and Release)
- This range is made to order in the UK please allow 6 weeks for delivery. Please contact us for prices and further information.
- Available in 27 luxury finishes from aged brass and dark bronze to distressed nickel and polished chrome (please see below list for the full the selection).