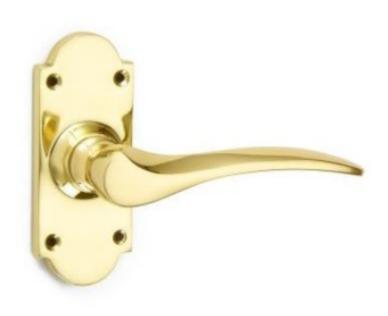

## **Codsall Lever Latch**

**£0.00** exc VAT: £0.00

## **Short Description**

- 2165 Traditional English made Lever Handles to be used on internal or external doors. Codsall Lever Latch
- Dimensions 100mm x 41mm
- Plate Styles Available;
  - o Latch Plate (Plain)
  - o Lock Set (With Key Holes)
  - o Euro Profile (For Use With Euro Cylinders)
  - $\circ\;$  Bathroom Plate (With Bathroom Turn and Release)
- This range is made to order in the UK please allow 6 weeks for delivery. Please contact us for prices and further information.
- Available in 27 luxury finishes from aged brass and dark bronze to distressed nickel and polished chrome (please see below list for the full the selection).