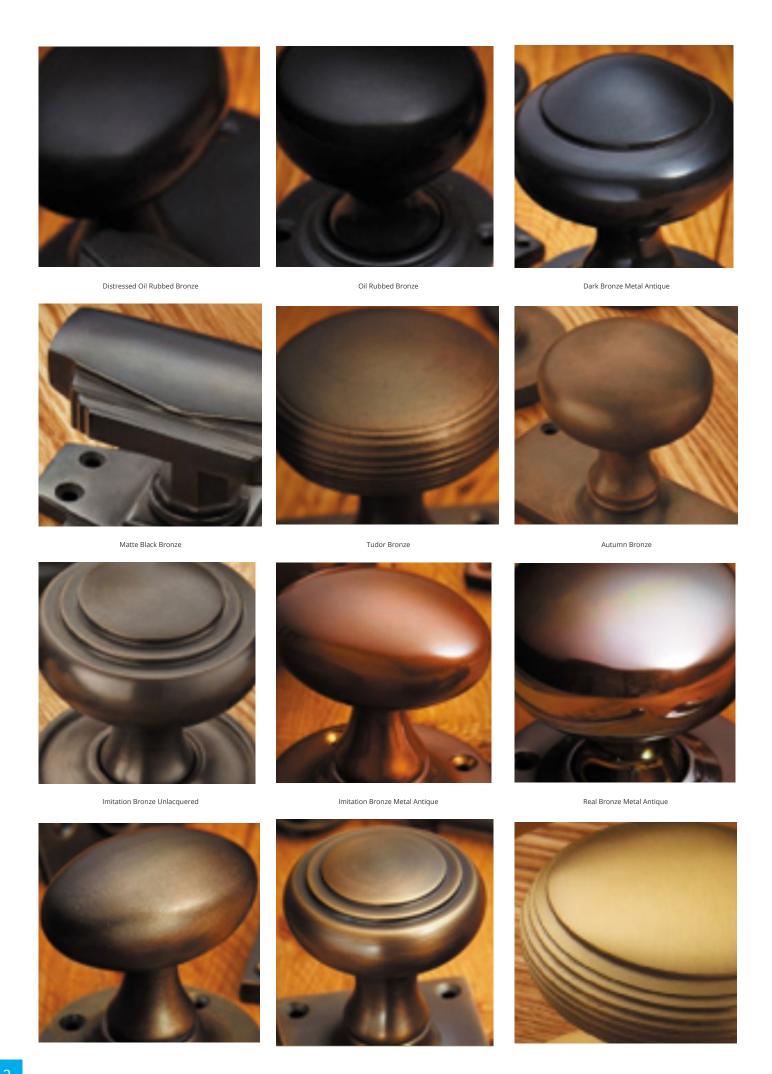

## **Short Description**

- 2165 Traditional English made Lever Handles to be used on internal or external doors. Codsall Lever Latch
- Dimensions 100mm x 41mm
- Plate Styles Available;
  - o Latch Plate (Plain)
  - o Lock Set (With Key Holes)
  - o Euro Profile (For Use With Euro Cylinders)
  - $\circ\;$  Bathroom Plate (With Bathroom Turn and Release)
- This range is made to order in the UK please allow 6 weeks for delivery. Please contact us for prices and further information.
- Available in 27 luxury finishes from aged brass and dark bronze to distressed nickel and polished chrome (please see below list for the full the selection).