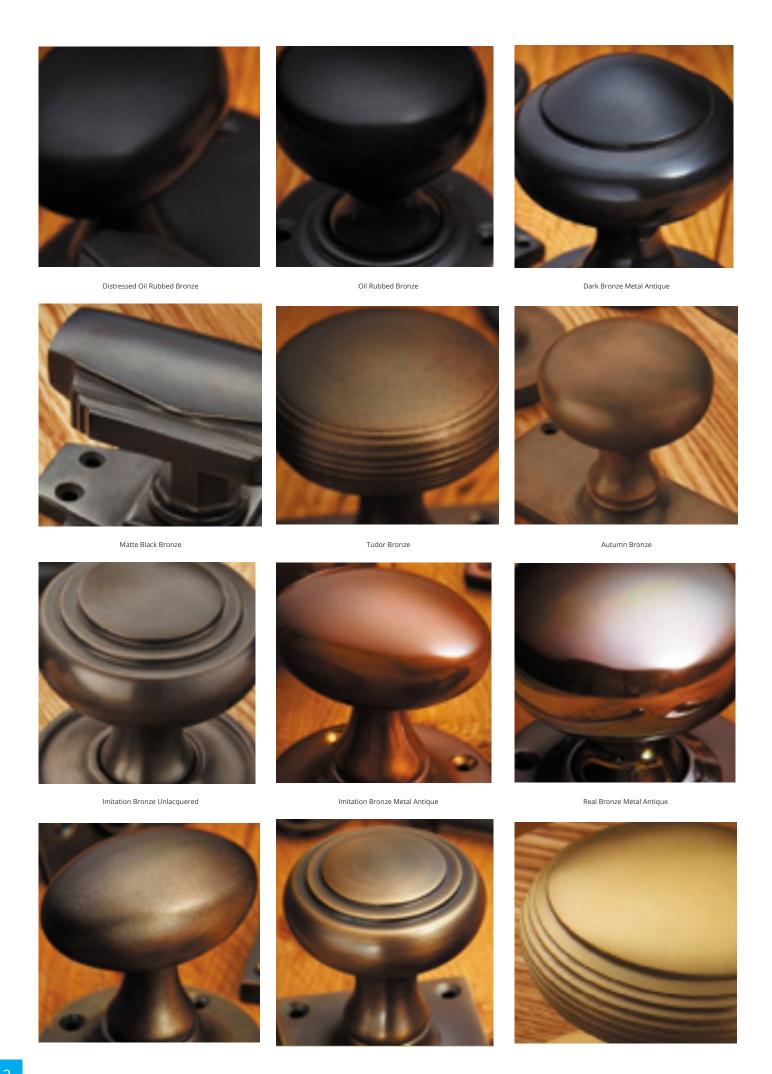

- Plate Styles Available;
  - o Latch Plate (Plain)
  - Lock Set (With Key Holes)
  - o Euro Profile (For Use With Euro Cylinders)
  - o Bathroom Plate (With Bathroom Turn and Release)
- This range is made to order in the UK please allow 6 weeks for delivery. Please contact us for prices and further information.
- Available in 27 luxury finishes from aged brass and dark bronze to distressed nickel and polished chrome (please see below list for the full the selection).