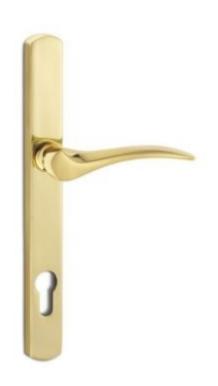

## **Codsall Lever Lock**

**£0.00** exc VAT: £0.00

## **Short Description**

- 2103E Traditional English made Lever Handles to be used on internal or external doors. Codsall Lever Lock
- Dimensions 225mm x 41mm

Keyhole centres made to suit customer requirements

- Plate Styles Available;
  - o Latch Plate (Plain)
  - Lock Set (With Key Holes)
  - o Euro Profile (For Use With Euro Cylinders)
  - o Bathroom Plate (With Bathroom Turn and Release)
- This range is made to order in the UK please allow 6 weeks for delivery. Please contact us for prices and further information.
- Available in 27 luxury finishes from aged brass and dark bronze to distressed nickel and polished chrome (please see below list for the full the selection).