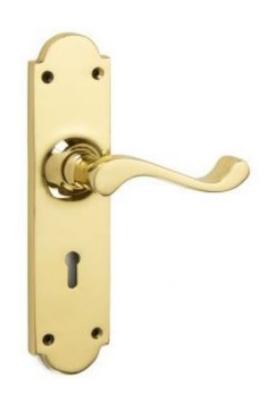

## **Lichfield Lever Lock**

**£0.00** exc VAT: £0.00

## **Short Description**

- 1900 Traditional English made Lever Handles to be used on internal or external doors. Lichfield Lever Lock
- Dimensions 210mm x 50mm

Available:

To suit bathroom furniture To suit Euro profile

- Plate Styles Available;
  - o Latch Plate (Plain)
  - o Lock Set (With Key Holes)
  - $\circ\;\;$  Euro Profile (For Use With Euro Cylinders)
  - o Bathroom Plate (With Bathroom Turn and Release)
- This range is made to order in the UK please allow 6 weeks for delivery. Please contact us for prices and further information.
- Available in 27 luxury finishes from aged brass and dark bronze to distressed nickel and polished chrome (please see below list for the full the selection).