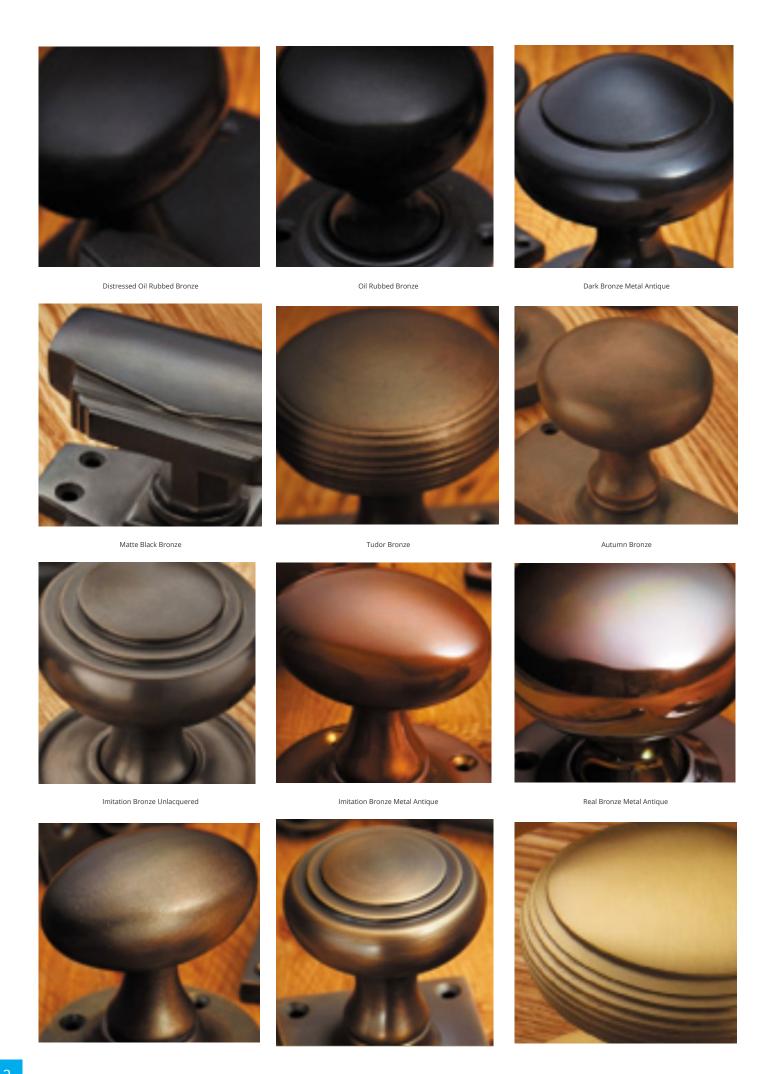

- Plate Styles Available;
  - o Latch Plate (Plain)
  - o Lock Set (With Key Holes)
  - $\circ\;\;$  Euro Profile (For Use With Euro Cylinders)
  - o Bathroom Plate (With Bathroom Turn and Release)
- This range is made to order in the UK please allow 6 weeks for delivery. Please contact us for prices and further information.
- Available in 27 luxury finishes from aged brass and dark bronze to distressed nickel and polished chrome (please see below list for the full the selection).

Marbled Brass

Aged Brass

Satin Brass Unlacquered

Satin Brass

Polished Brass Unlacquered

Polished Brass

Polished Gunmetal Unlacquered

Polished Gunmetal

Distressed Antique Nickel

Antique Nickel

Satin Nickel Plate

Pearl Nickel

Polished Nickel

Satin Chrome Plate

Chrome Plate