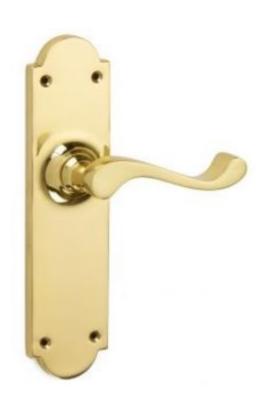

## **Lichfield Lever Latch**

**£0.00** exc VAT: £0.00

## **Short Description**

- 1901 Traditional English made Lever Handles to be used on internal or external doors. Lichfield Lever Latch
- Dimensions 210mm x 50mm
- Plate Styles Available;
  - o Latch Plate (Plain)
  - o Lock Set (With Key Holes)
  - o Euro Profile (For Use With Euro Cylinders)
  - o Bathroom Plate (With Bathroom Turn and Release)
- This range is made to order in the UK please allow 6 weeks for delivery. Please contact us for prices and further information.
- Available in 27 luxury finishes from aged brass and dark bronze to distressed nickel and polished chrome (please see below list for the full the selection).