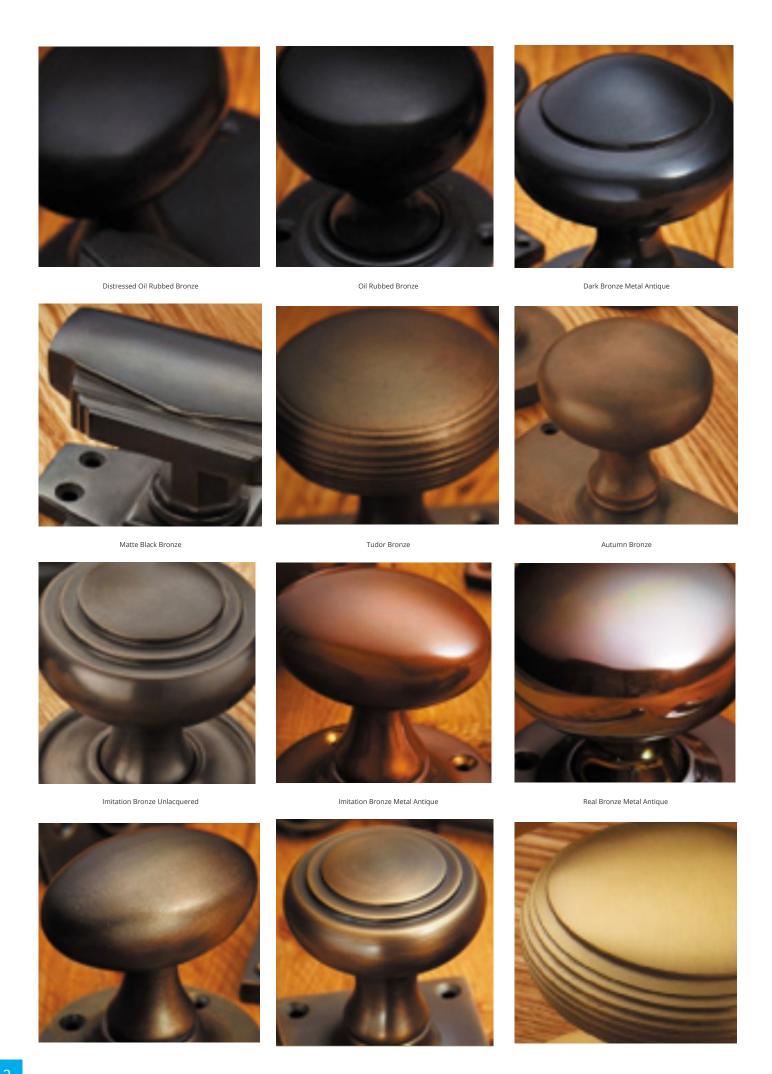

## **Short Description**

- 1901 Traditional English made Lever Handles to be used on internal or external doors. Lichfield Lever Latch
- Dimensions 210mm x 50mm
- Plate Styles Available;
  - o Latch Plate (Plain)
  - o Lock Set (With Key Holes)
  - o Euro Profile (For Use With Euro Cylinders)
  - o Bathroom Plate (With Bathroom Turn and Release)
- This range is made to order in the UK please allow 6 weeks for delivery. Please contact us for prices and further information.
- Available in 27 luxury finishes from aged brass and dark bronze to distressed nickel and polished chrome (please see below list for the full the selection).